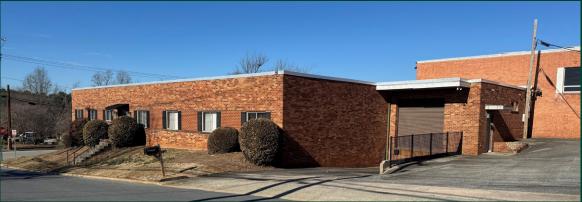

+ Includes 8 Private Offices, 2 Large Conference Rooms, Reception Area, Break Room, and 3 Restrooms

+ Warehouse Space:

+ **Dock Doors:** 1 (10' x 10)

+ Ceiling Height: 11'

+ HVAC: 100% - Four 5-ton units (installed 2022, 2021, and 2 in 2019)

+ **Parking:** 8 spaces, street parking, and additional parking available (up to 10 spaces)

+ Lighting: New LED lighting throughout

+ Sale Price: \$962,000 (\$148/SF)

+ Lease Rate: \$11.00/SF (NNN)

+ TICAM: \$1.16/SF