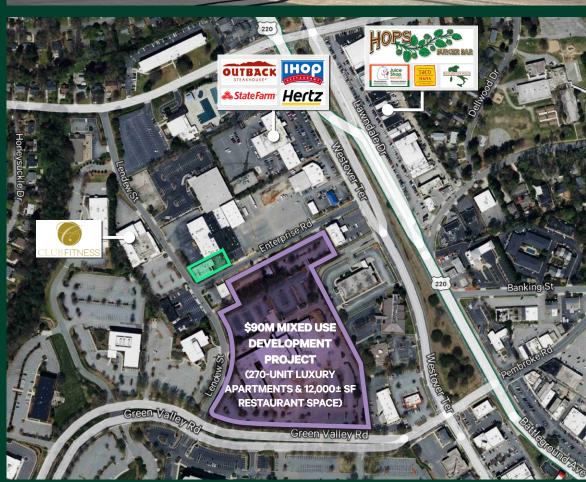

+ Security lighting in place (Parking lot)

+ Tenant responsible for landscaping

+ Excellent access to Piedmont Triad International Airport, I-40, Highway 68, and I-73 (Greensboro Urban Loop)

+ Neighborhood appeal with abundant amenities