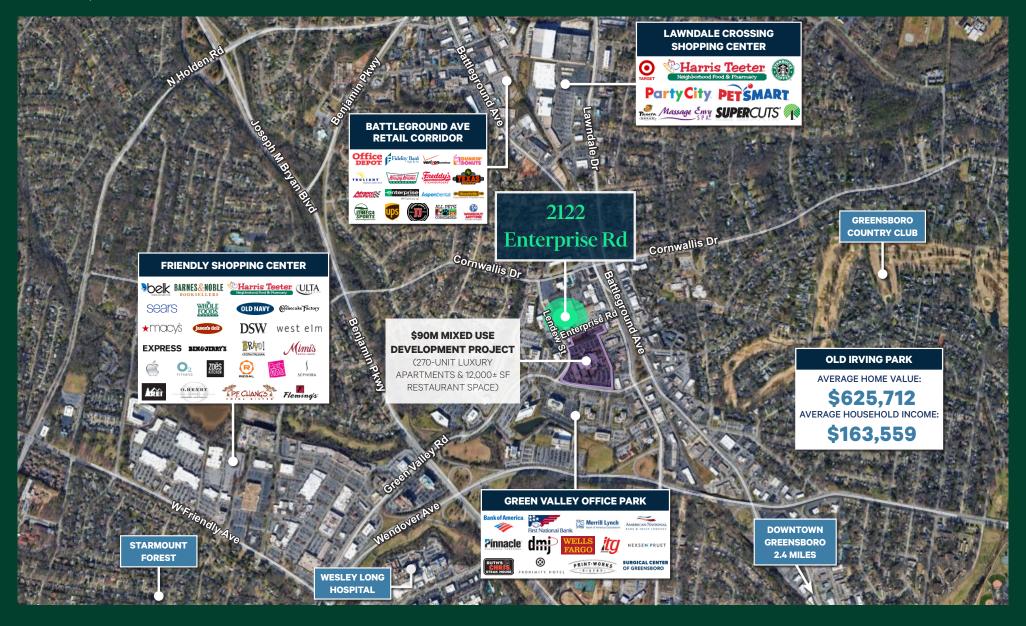

+ Security lighting in place (Parking lot)

+ Tenant responsible for landscaping

+ Excellent access to Piedmont Triad International Airport, I-40, Highway 68, and I-73 (Greensboro Urban Loop)

+ Neighborhood appeal with abundant amenities