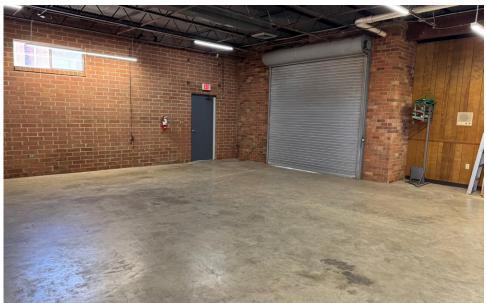

+ Includes 8 Private Offices, 2 Large Conference Rooms, Reception Area, Break Room, and 3 Restrooms

+ Warehouse Space:

+ **Dock Doors:** 1 (10' x 10)

+ Ceiling Height: 11'

+ HVAC: 100% - Four 5-ton units (installed 2022, 2021, and 2 in 2019)