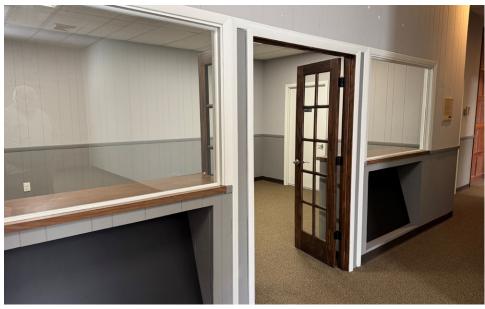

+ Includes 8 Private Offices, 2 Large Conference Rooms, Reception Area, Break Room, and 3 Restrooms

+ Warehouse Space:

+ **Dock Doors:** 1 (10' x 10)

+ Ceiling Height: 11'

+ HVAC: 100% - Four 5-ton units (installed 2022, 2021, and 2 in 2019)