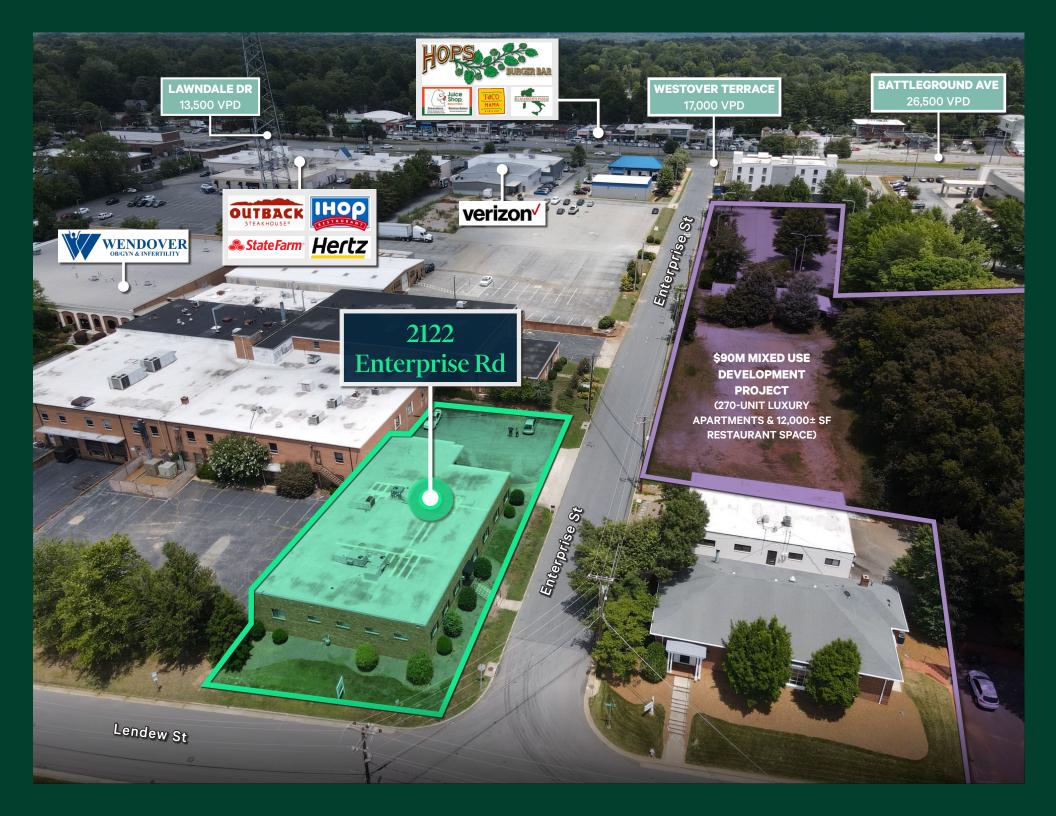

+ Security lighting in place (Parking lot)

+ Tenant responsible for landscaping

+ Excellent access to Piedmont Triad International Airport, I-40, Highway 68, and I-73 (Greensboro Urban Loop)

+ Neighborhood appeal with abundant amenities