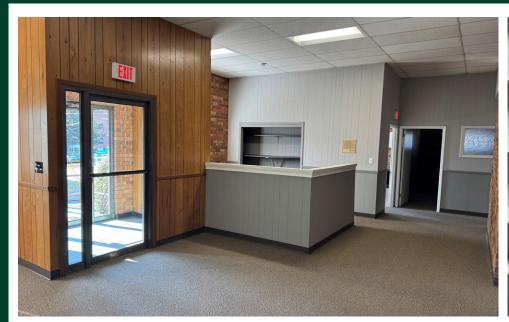

+ Includes 8 Private Offices, 2 Large Conference Rooms, Reception Area, Break Room, and 3 Restrooms

+ Warehouse Space:

+ **Dock Doors:** 1 (10' x 10)

+ Ceiling Height: 11'

+ HVAC: 100% - Four 5-ton units (installed 2022, 2021, and 2 in 2019)