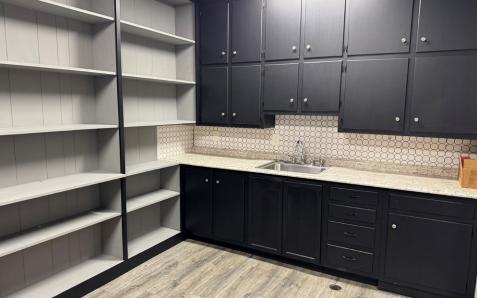

## Property Overview

+ Total Building: 6,500 ± SF

+ Office SF: 5,000 ± SF

+ Warehouse SF: 1,500 ± SF

+ Site Size: 0.30± Acres

+ Zoning: LI (Light Industrial)

+ Year Built: 1966

+ Office Space:

+ Includes 8 Private Offices, 2 Large Conference Rooms, Reception Area, Break Room, and 3 Restrooms

+ Warehouse Space:

+ **Dock Doors:** 1 (10' x 10)

+ Ceiling Height: 11'

+ HVAC: 100% - Four 5-ton units (installed 2022, 2021, and 2 in 2019)