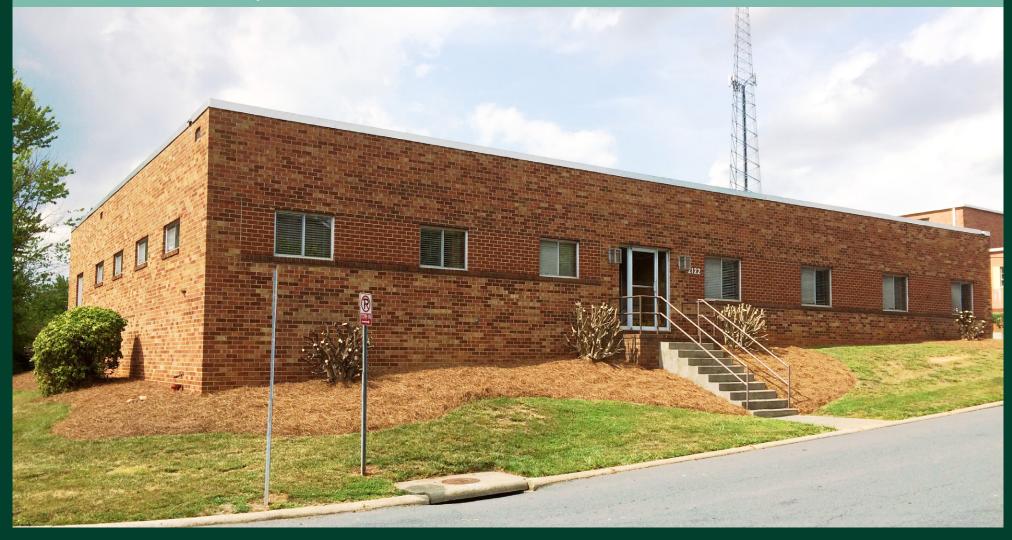

# 2122 Enterprise Road

Greensboro, NC 27410

6,500 ± SF Office/Flex Space Available for Sale/Lease in Northwest Greensboro

## Property Overview

+ Total Building: 6,500 ± SF

+ Office SF: 5,000 ± SF

+ Warehouse SF: 1,500 ± SF

+ Site Size: 0.30± Acres

+ Zoning: LI (Light Industrial)

+ Year Built: 1966

+ Office Space:

#### 2122 Enterprise Rd

Greensboro, NC 27408