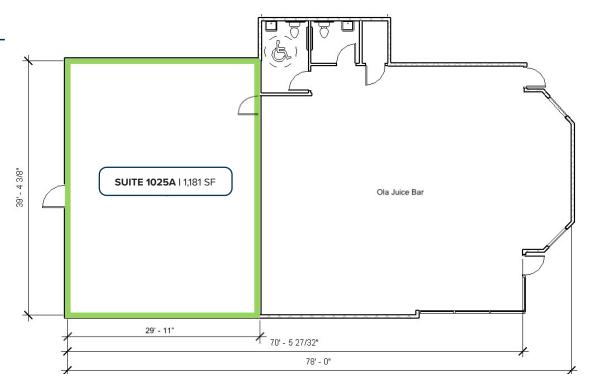

--------------------------|----------|-----------|-----------|--|
|                          | 5 MIN    | 10 MIN    | 15 MIN    |  |
| 2024 Est. Population     | 12,713   | 94,354    | 318,178   |  |
| 2024 Est. HHs            | 5,714    | 42,732    | 135,541   |  |
| 2024 Est. Avg. HH Income | \$97,723 | \$106,059 | \$109,453 |  |

| Traffic Counts (ADT 2022)                |            |
|------------------------------------------|------------|
| W Garden of the Gods Rd at Forge Rd E    | 43,982 VPD |
| Garden of the Gods Rd at N Chestnut St W | 52,041 VPD |



# Garden of the Gods Plaza

### KITCHEN SPACE FOR SUBLEASE



1025A GARDEN OF THE GODS RD., COLORADO SPRINGS, CO 80907

a division of OLIVE REAL ESTATE GROUP, INC

#### **FLOOR PLAN**

1025A GARDEN OF THE GODS 1,181 SF AVAILABLE