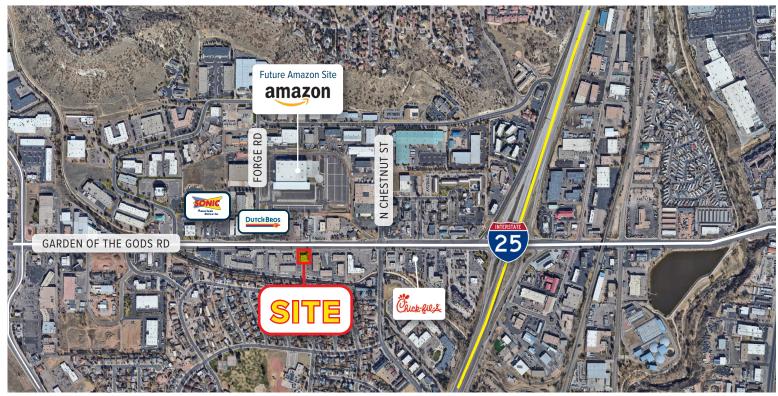

| Traffic Counts (ADT 2022)                |            |
|------------------------------------------|------------|
| W Garden of the Gods Rd at Forge Rd E    | 43,982 VPD |
| Garden of the Gods Rd at N Chestnut St W | 52,041 VPD |