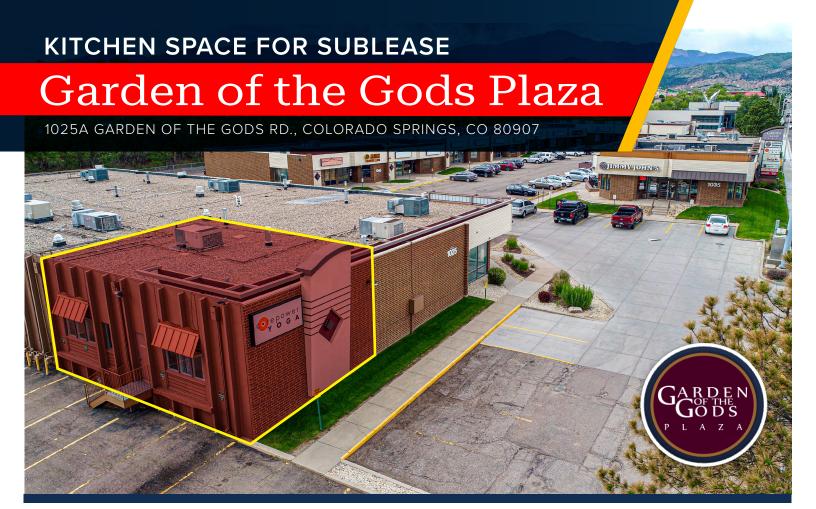

# Garden of the Gods Plaza

### KITCHEN SPACE FOR SUBLEASE

1025A GARDEN OF THE GODS RD., COLORADO SPRINGS, CO 80907

a division of OLIVE REAL ESTATE GROUP, INC