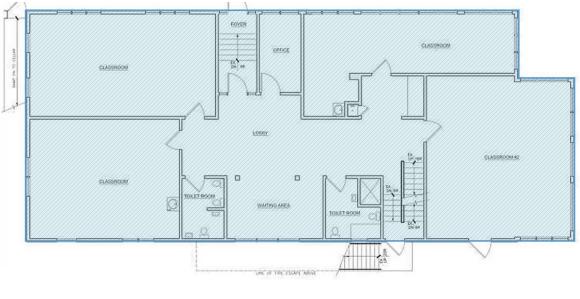

## Floorplan

#### 623 Linden Blvd, Brooklyn, NY 11203

### 623 LINDEN BOULEVARD 2ND FLOOR

ALL SQUARE FOOTAGES ARE APPROXIMATE

FOR LEASE • 5,820 SF • For Pricing

### Call: 718-437-6100

Shlomi Bagdadi 718.437.6100 sb@tristatecr.com Moshe Akiva 718.437.6100 x116 Moshe.A@TriStateCR.com