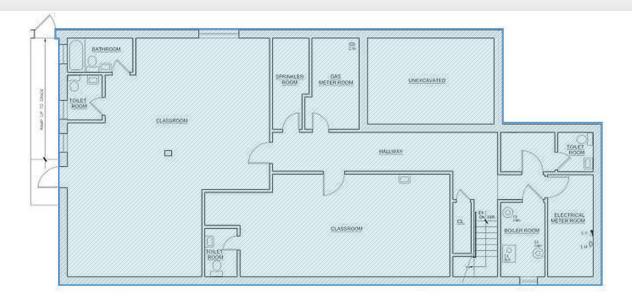

## Floorplans

#### 623 Linden Blvd, Brooklyn, NY 11203

623 LINDEN BOULEVARD LOWER LEVEL

623 LINDEN BOULEVARD GROUND LEVEL

FOR LEASE • 5,820 SF • For Pricing

### Call: 718-437-6100

Shlomi Bagdadi 718.437.6100 sb@tristatecr.com Moshe Akiva 718.437.6100 x116 Moshe.A@TriStateCR.com