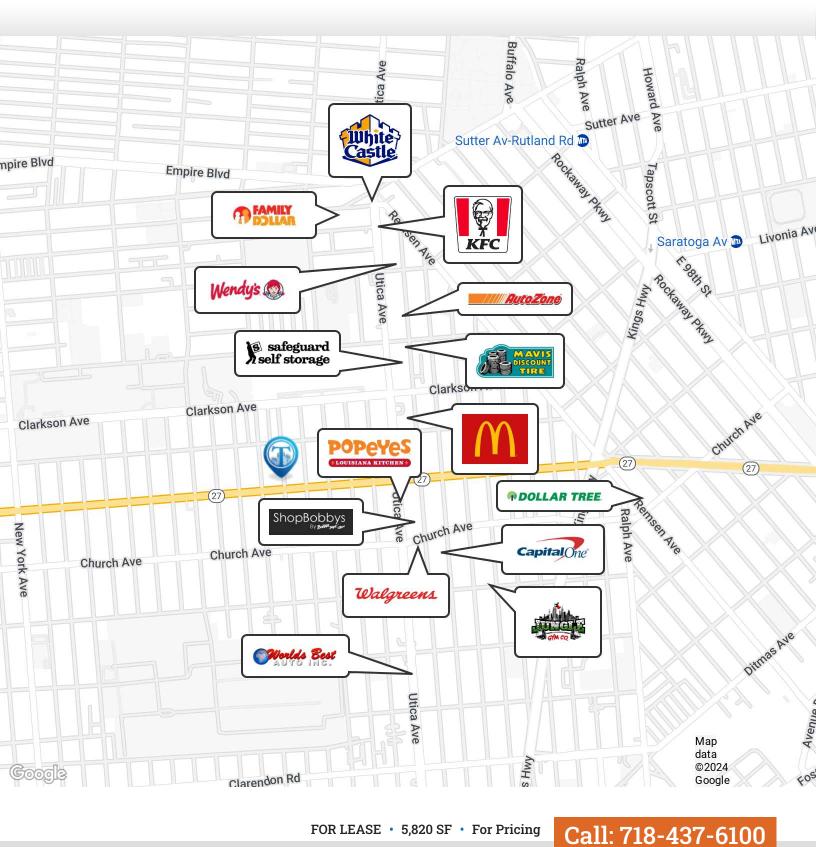

## **Retailer Map**

#### 623 Linden Blvd, Brooklyn, NY 11203

FOR LEASE • 5,820 SF • For Pricing

Nearby tenants include Walgreens, Worlds Best Auto, Bobby's Department Store, McDonald's, Chase Bank, Jungle Gym Co, Capital One Bank, Mavis Discount Tire, Ace New York Lumber, AutoZone Auto Parts, Kingsbrook Jewish Medical Center, Safeguard Self Storage, Popeyes Louisiana Kitchen, Dollar Tree, Planet Fitness, Crunch Fitness, Wendy's, KFC, White Castle, Dollar General, and more!