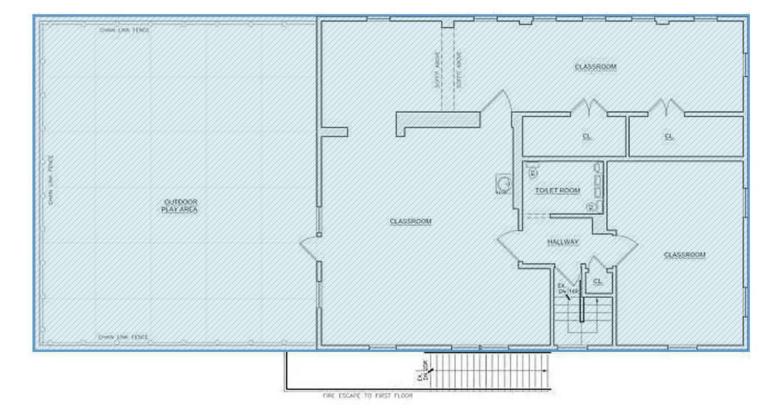

## Floorplan

#### 623 Linden Blvd, Brooklyn, NY 11203

### 623 LINDEN BOULEVARD 2ND FLOOR

ALL SQUARE FOOTAGES ARE APPROXIMATE

FOR LEASE • 5,820 SF • For Pricing