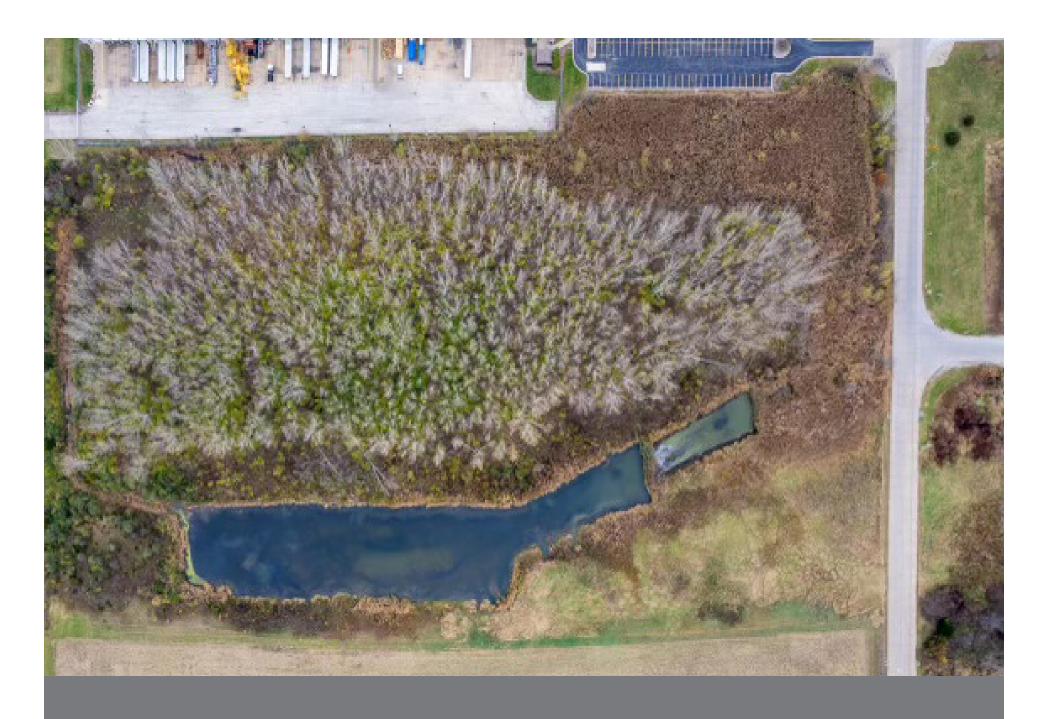

## 18.4 Acre I2 Industrial development site

18.4 acres industrial property within the Quad Cities Metropolitan area.

Adjacent to FedEx distribution

facility and a John Deere factory. Great location for warehouse,

corporate headquarters, light or heavy industrial, or self storage.

Location has easy access to trucking, train, and river transport. Zoned I2 for heavy and light industrial.

Retention pond is 4 acres with 10-12 acres of build-able space.