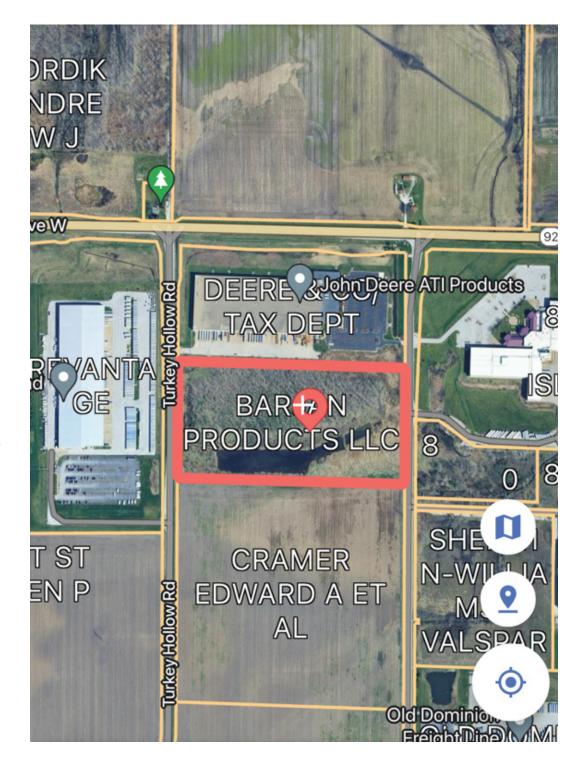

## PROPERTY DETAILS

- Parcel number: 16-29-101-002
- Address: 51st St w RockIsland IL
- Tax Assessed Value: \$592,383
- Zoning: I2
- Property Taxes \$18,484.32

Phone 309 224 6512

Email SimpleSelfStorageil@gmail.com