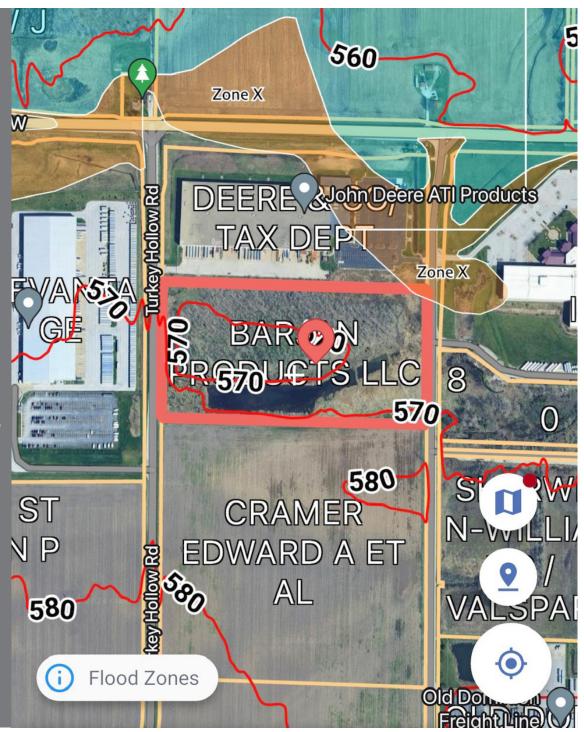

## 18.4 Acre I2 Industrial development site

18.4 acres industrial property within the Quad Cities Metropolitan area.

Adjacent to FedEx distribution

facility and a John Deere factory. Great location for warehouse,

corporate headquarters, light or heavy industrial, or self storage.

Location has easy access to trucking, train, and river transport. Zoned I2 for heavy and light industrial.

Retention pond is 4 acres with 10-12 acres of build-able space.

## PROPERTY DETAILS

- Parcel number: 16-29-101-002
- Address: 51st St w RockIsland IL
- Tax Assessed Value: \$592,383
- Zoning: I2
- Property Taxes \$18,484.32

Phone 309 224 6512

Email SimpleSelfStorageil@gmail.com