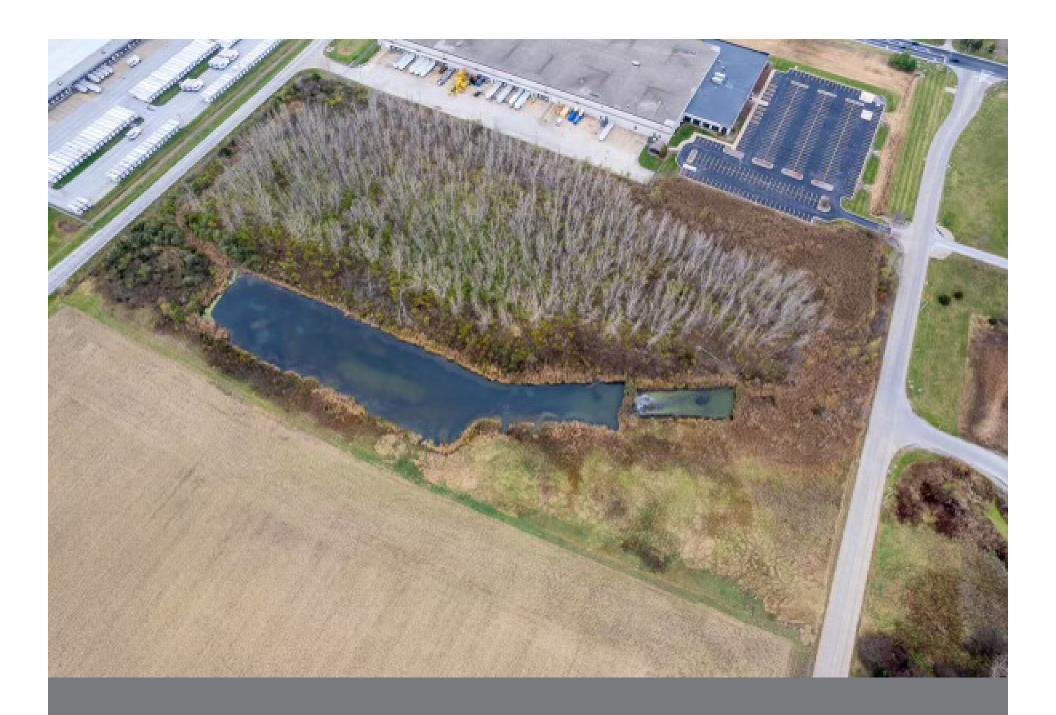

## 18.4 Acre I2 Industrial development site

18.4 acres industrial property within the Quad Cities Metropolitan area.

Adjacent to FedEx distribution

facility and a John Deere factory. Great location for warehouse,

corporate headquarters, light or heavy industrial, or self storage.

Location has easy access to trucking, train, and river transport. Zoned I2 for heavy and light industrial.

Retention pond is 4 acres with 10-12 acres of build-able space.