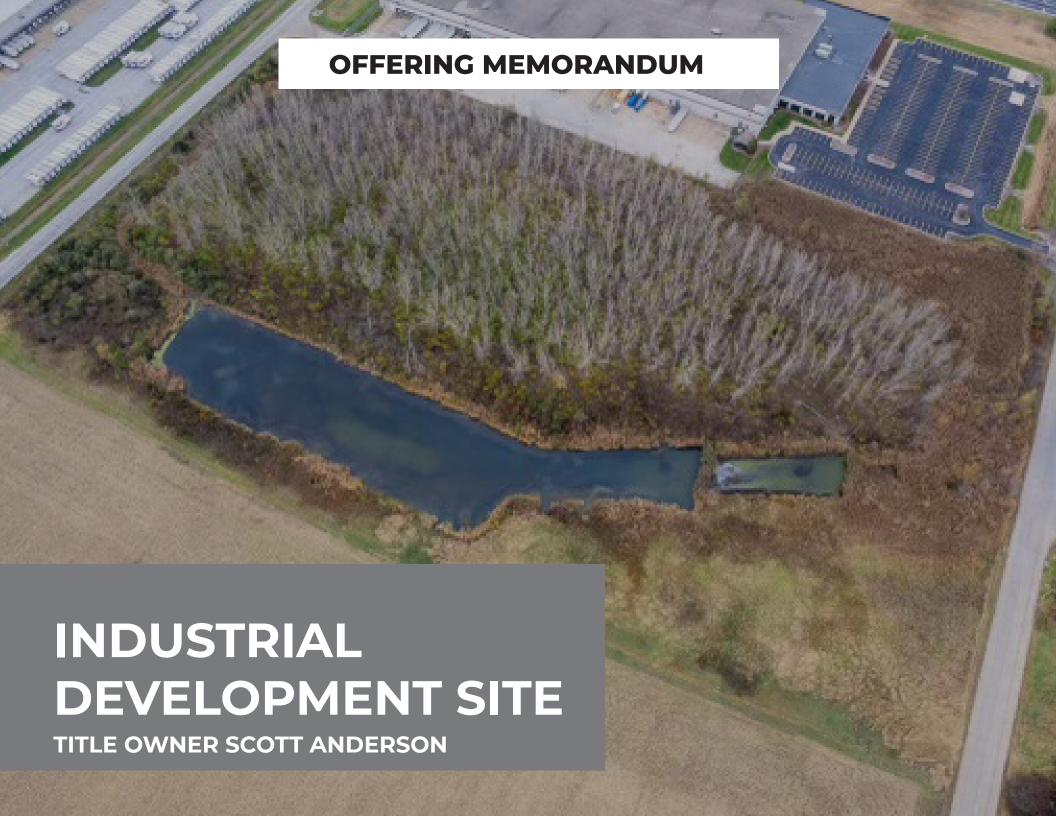

## **ABOUT PROPERTY**

## 18.4 Acre I2 Industrial development site

18.4 acres industrial property within the Quad Cities Metropolitan area.

Adjacent to FedEx distribution

facility and a John Deere factory. Great location for warehouse,

corporate headquarters, light or heavy industrial, or self storage.

Location has easy access to trucking, train, and river transport. Zoned I2 for heavy and light industrial.

Retention pond is 4 acres with 10-12 acres of build-able space.

## TITLE OWNER SCOTT ANDERSON