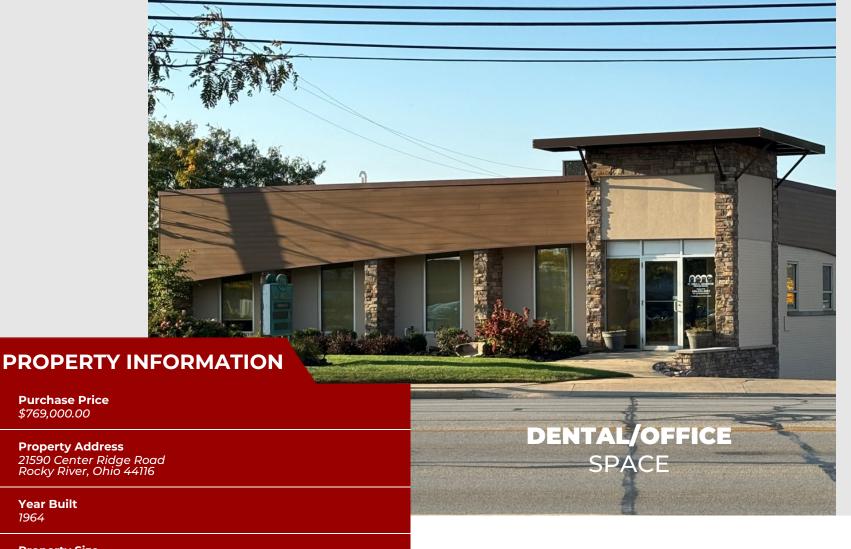

#### Year Built

\$769,000.00

1964

**Property Size** 6,000 Sq. Ft.

Land Size 19,779.00 Sq. Ft.

#### **DENTAL/OFFICE SPACE**

21590 Center Ridge Road, Rocky River, Ohio 44116