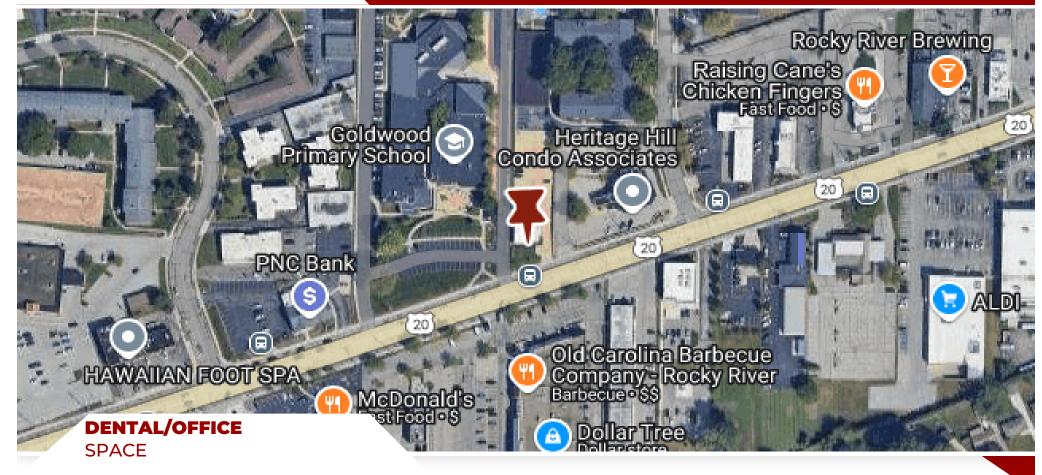

#### **DENTAL/OFFICE SPACE**

21590 Center Ridge Road, Rocky River, Ohio 44116

## **DENTAL/OFFICE** SPACE

21590 Center Ridge Road, Rocky River, Ohio 44116

# DENTAL/OFFICE SPACE

21590 Center Ridge Road, Rocky River, Ohio 44116