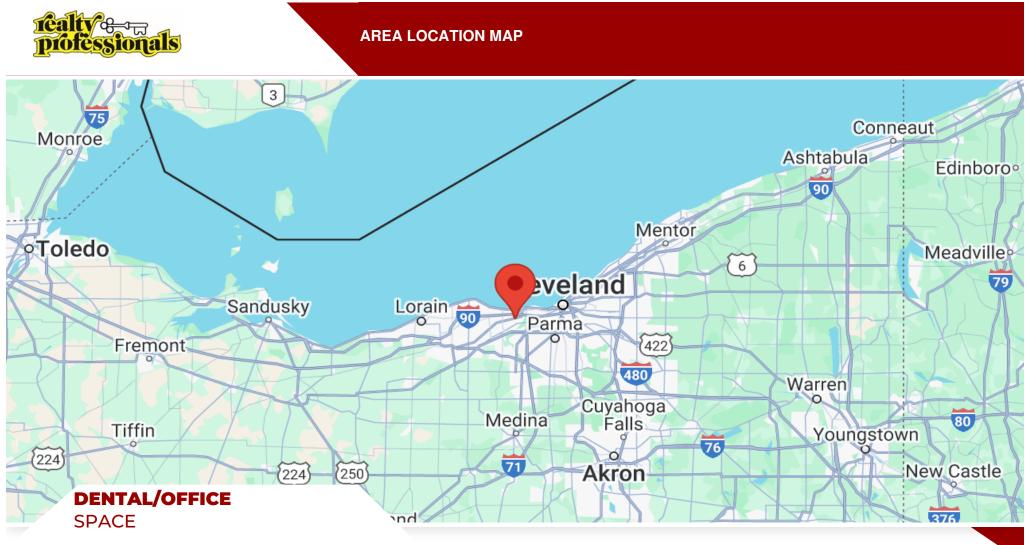

#### **DENTAL/OFFICE SPACE**

21590 Center Ridge Road, Rocky River, Ohio 44116

## **DENTAL/OFFICE** SPACE

21590 Center Ridge Road, Rocky River, Ohio 44116

# DENTAL/OFFICE SPACE

21590 Center Ridge Road, Rocky River, Ohio 44116