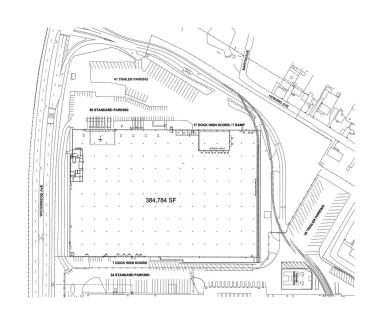

## Facility Map

www.cubework.com 800.338.6369

- 9 3001 Woodbridge Ave, Edison, NJ 08837
- **©** 800-338-6369

### **Property Features**

| RBA             | 384,784 Square Feet        |
|-----------------|----------------------------|
| Site            | 18.30 Acres                |
| Clear Height    | 27'                        |
| Loading Docks   | 47 ext                     |
| HVAC            | Yes                        |
| Fire Protection | Yes                        |
| Access          | 24/7, Turnkey              |
| Warehouse       | 300 - 382,784 SF Divisible |
| Private Office  | 150 - 2,000 SF Divisible   |