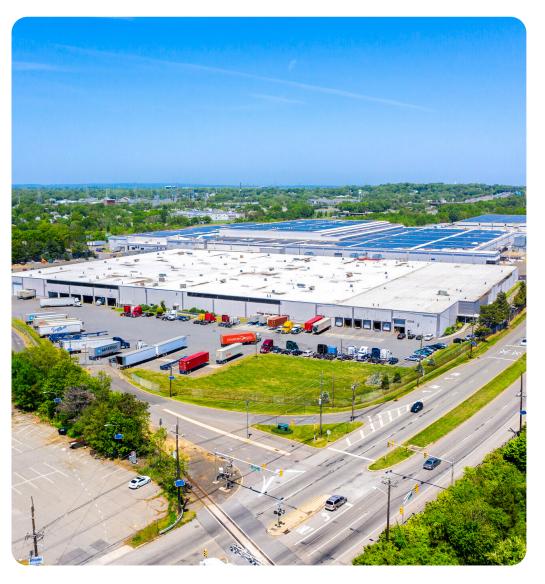

### **Property Features**

| RBA             | 384,784 Square Feet        |
|-----------------|----------------------------|
| Site            | 18.30 Acres                |
| Clear Height    | 27'                        |
| Loading Docks   | 47 ext                     |
| HVAC            | Yes                        |
| Fire Protection | Yes                        |
| Access          | 24/7, Turnkey              |
| Warehouse       | 300 - 382,784 SF Divisible |
| Private Office  | 150 - 2,000 SF Divisible   |