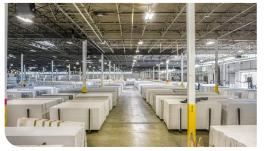

### **Property Features**

| RBA             | 384,784 Square Feet        |
|-----------------|----------------------------|
| Site            | 18.30 Acres                |
| Clear Height    | 27'                        |
| Loading Docks   | 47 ext                     |
| HVAC            | Yes                        |
| Fire Protection | Yes                        |
| Access          | 24/7, Turnkey              |
| Warehouse       | 300 - 382,784 SF Divisible |
| Private Office  | 150 - 2,000 SF Divisible   |