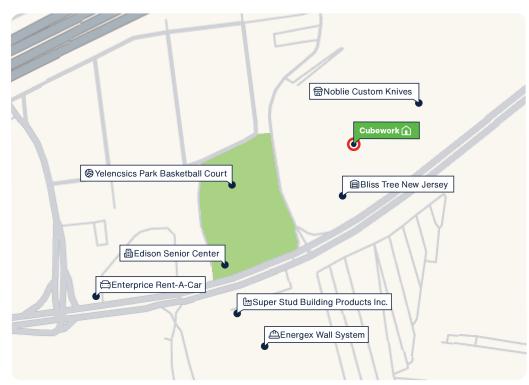

## Facility Map

www.cubework.com 800.338.6369

- 9 3001 Woodbridge Ave, Edison, NJ 08837
- **©** 800-338-6369