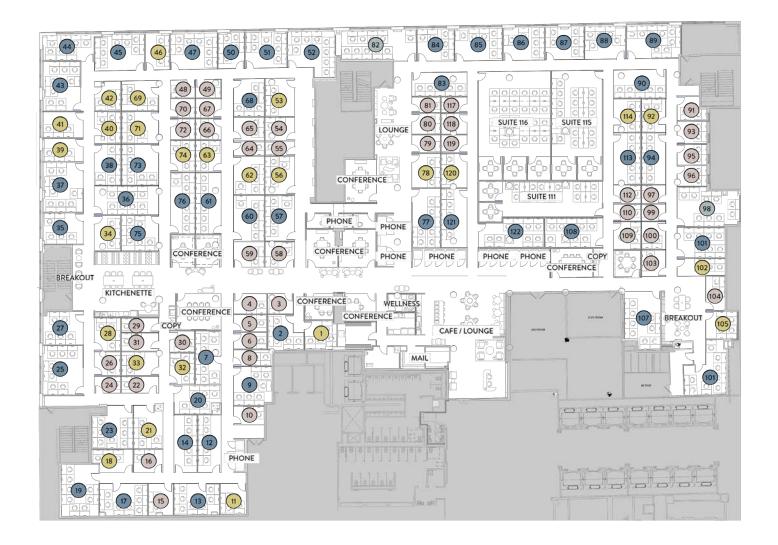

As the largest premium flexible workplace provider, Industrious helps modern companies of all sizes be both efficient and effective by creating workplace experiences designed to drive productivity. Leading the industry in performance and customer satisfaction, Industrious makes it easy to place your team in workspaces that fit their needs and keep them happy as they grow.





🕏 CRAFT COFFEE & TEA



**DAILY BREAKFAST & SNACKS** 



**FULLY FURNISHED** 



**DEDICATED ON-SITE STAFF** 



**UNLIMITED COLOR PRINTING** 



**OFFICE SUPPLIES** 



**WEEKLY HAPPY HOURS** 



**COMMUNITY EVENTS** 



**FAST, SECURE WIFI** 



PROFESSIONAL-GRADE CLEANING



PACKAGE & MAIL HANDLING



**24/7 ACCESS** 

## 8TH FLOOR







This premium workspace in the Loop is located in The Marshall Field and Company Building, a Chicago landmark that includes Macy's and the famous Tiffany Dome Ceiling. Situated on the 8th floor of 24 E Washington Street, this space comes with access to a bike room, fitness center, and productive meeting spaces. Tenants will enjoy an unparalleled experience in this one-of-a-kind office building.

The culture at Industrious Millennium Park is one of pace and excitement, surrounded by Chicago's Central Business District and Millennium Park and connected by the city's most traveled transit options.

## COWORKING PRIVATE OFFICES MEETING ROOMS









## The Industrious difference

| Traditional Lease vs. Industrious                                                                      | Tr