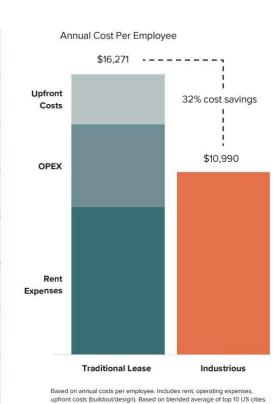

## The Industrious difference

| Traditional Lease vs. Industrious                                                                      | Traditional<br>Lease | Industrious         |
|--------------------------------------------------------------------------------------------------------|----------------------|---------------------|
| Flexible lease terms (1-3 years)                                                                       |                      |                     |
| Upfront capital investment (build-out costs, security deposit, furniture & fixtures                    | <b>⊘</b>             |                     |
| Ability to scale up (or down) with headcount variability                                               |                      | <b>⊘</b>            |
| Fully-managed workplace experience includes everything from leasing to workplace design and management |                      | <ul><li>∅</li></ul> |
| All-inclusive operational costs (office cleaning, maintenance, supplies, food & beverage)              |                      |                     |
| Dedicated Member Success Manager ensures company is happy and productive                               |                      | Ø                   |
| Increased employee engagement by 2.5X average score                                                    |                      | <b>⊘</b>            |