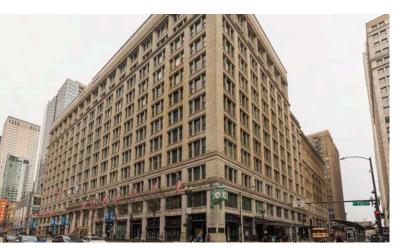

## 8TH FLOOR

This premium workspace in the Loop is located in The Marshall Field and Company Building, a Chicago landmark that includes Macy's and the famous Tiffany Dome Ceiling. Situated on the 8th floor of 24 E Washington Street, this space comes with access to a bike room, fitness center, and productive meeting spaces. Tenants will enjoy an unparalleled experience in this one-of-a-kind office building.