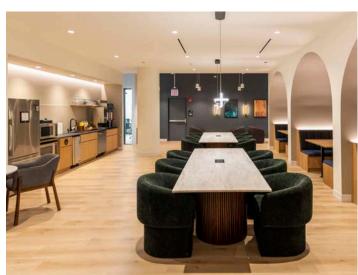

**COMMUNITY EVENTS** 



**FAST, SECURE WIFI** 



PROFESSIONAL-GRADE CLEANING



PACKAGE & MAIL HANDLING



**24/7 ACCESS** 

## 8TH FLOOR







This premium workspace in the Loop is located in The Marshall Field and Company Building, a Chicago landmark that includes Macy's and the famous Tiffany Dome Ceiling. Situated on the 8th floor of 24 E Washington Street, this space comes with access to a bike room, fitness center, and productive meeting spaces. Tenants will enjoy an unparalleled experience in this one-of-a-kind office building.

The culture at Industrious Millennium Park is one of pace and excitement, surrounded by Chicago's Central Business District and Millennium Park and connected by the city's most traveled transit options.

## COWORKING PRIVATE OFFICES MEETING ROOMS









## The Industrious difference

| Traditional Lease vs. Industrious                                                                      | Traditional<br>Lease | Industrious         |
|--------------------------------------------------------------------------------------------------------|----------------------|---------------------|
| Flexible lease terms (1-3 years)                                                                       |                      |                     |
| Upfront capital investment (build-out costs, security deposit, furniture & fixtures                    | <b>⊘</b>             |                     |
| Ability to scale up (or down) with headcount variability                                               |                      | <b>⊘</b>            |
| Fully