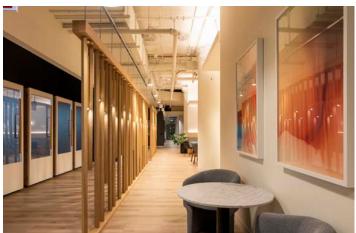

## 8TH FLOOR

This premium workspace in the Loop is located in The Marshall Field and Company Building, a Chicago landmark that includes Macy's and the famous Tiffany Dome Ceiling. Situated on the 8th floor of 24 E Washington Street, this space comes with access to a bike room, fitness center, and productive meeting spaces. Tenants will enjoy an unparalleled experience in this one-of-a-kind office building.

## COWORKING PRIVATE OFFICES MEETING ROOMS