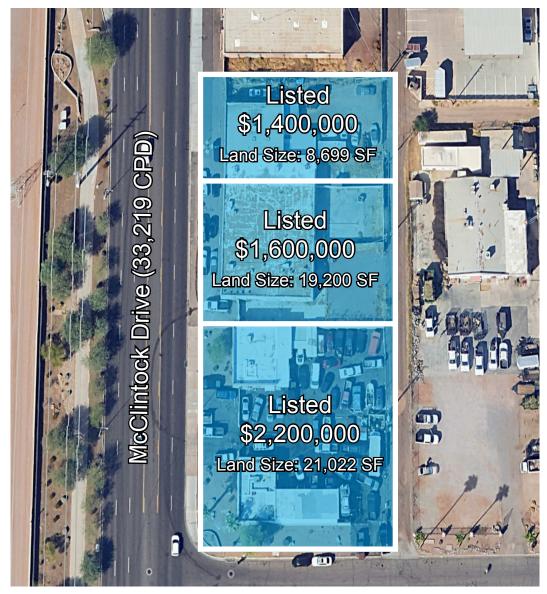

#### PROPERTY HIGHLIGHTS

- Call for Pricing
- Opportunity to assemble 3 parcels together totaling 1.12 Acres
- Perfect redevelopment opportunity located in the Opportunity Zone
- Located on McClintock Road, just south of Rio Salado Parkway with high traffic counts of over 60,000 CPD at the intersection
- The site benefits from its proximity to the 202 Freeway and Loop 101, ASU Main Campus, Tempe Marketplace
- Excellent demographics with over 350,000 people within a 5 mile radius

#### PROPERTY SUMMARY

| ASKING PRICE:               | Call For Pricing                   |
|-----------------------------|------------------------------------|
| 203 S. MCCLINTOCK DR:       | 8,699 SF                           |
| 205 - 209 S. MCCLINTOCK DR: | 19,200 SF                          |
| 221 S. MCCLINTOCK DR:       | 21,022 SF                          |
| APN:                        | 132-41-007, 132-41-008 132-41-009, |
|                             | 132-41-010 & 132-41-011            |