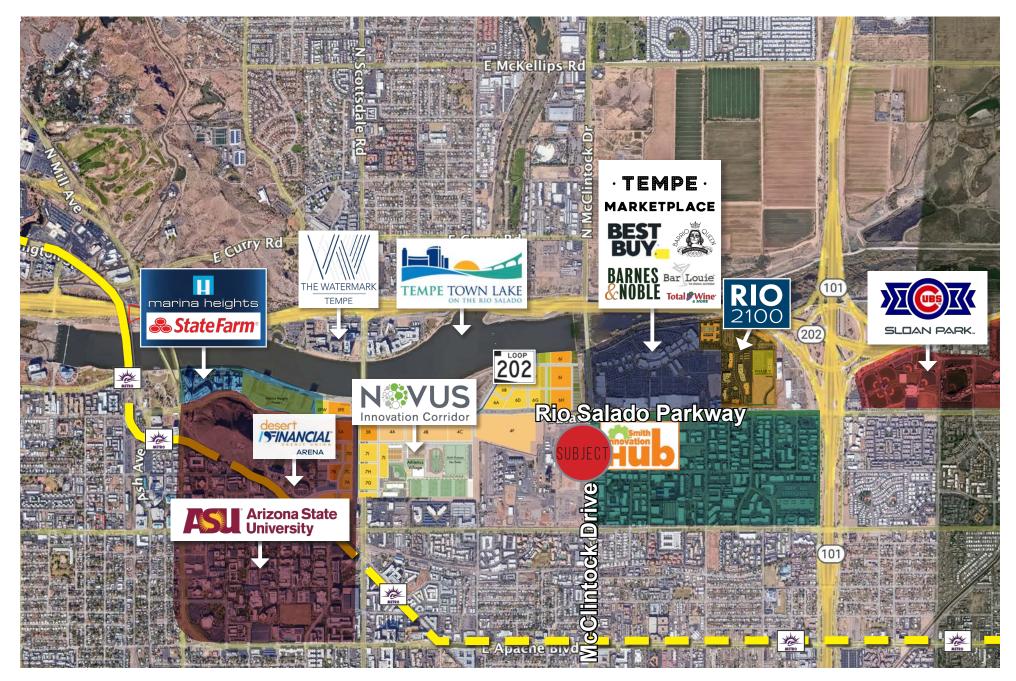

## AERIAL MAP

#### 203-221 S. MCCLINTOCK DR TEMPE, AZ

The information presented here is deemed to be accurate, but it has not been independently verified. We make no guarantees, warranty or representation. It is your responsibility to independently confirm accuracy and completeness. CRE8 is independently owned and operated.