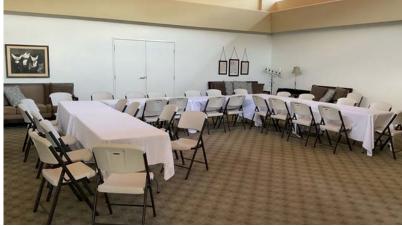

### Property Highlights

Shared use church space for lease in Corona Del Mar. Space includes sanctuary, fellowship hall, conference room, library, kitchen, three classrooms, gymnasium, and large onsite parking lot. Available Sunday afternoons and various weeknights. See next page for details and contact agent for more information. Please do not disturb the church.

#### LEASE DETAILS

| Space Available<br>(±10,000 SF) | Sanctuary seats ±200;<br>Fellowship Hall (seats 150+),<br>library, gymnasium, conference<br>room, kitchen, 3 classrooms |
|---------------------------------|-------------------------------------------------------------------------------------------------------------------------|
| Days / Hours Available          | Sundays: 1:00pm to 10:00pm<br>Saturdays: 8:00am to 10:00pm<br>Various Weeknights                                        |
| Term                            | Month-to-month up to 1-year initial term                                                                                |
| Parking                         | Large on-site parking available on a first come first served basis                                                      |
| Janitorial                      | Tenant responsible for cleaning after each use                                                                          |
| Non-profit                      | Tenant must be non-profit entity                                                                                        |
| Utilities                       | Tenant to pay its share of utilities                                                                                    |
| Tours                           | Contact agent for touring instructions                                                                                  |
| Lease Rate                      | <b>Negotiable</b> (rate is dependent<br>upon days, hours, amount<br>of space used and total<br>occupancy)               |