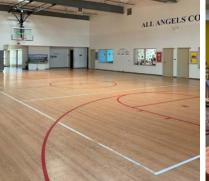

### Property Highlights

Shared use church space for lease in Corona Del Mar. Space includes sanctuary, fellowship hall, conference room, library, kitchen, three classrooms, gymnasium, and large onsite parking lot. Available Sunday afternoons and various weeknights. See next page for details and contact agent for more information. Please do not disturb the church.

#### LEASE DETAILS

| Space Available<br>(±10,000 SF) | Sanctuary seats ±200;<br>Fellowship Hall (seats 150+),<br>library, gymnasium, conference<br>room, kitchen, 3 classrooms |
|---------------------------------|-------------------------------------------------------------------------------------------------------------------------|
| Days / Hours Available          | Sundays: 1:00pm to 10:00pm<br>Saturdays: 8:00am to 10:00pm<br>Various Weeknights                                        |
| Term                            | Month-to-month up to 1-year initial term                                                                                |
| Parking                         | Large on-site parking available on a first come first served basis                                                      |
| Janitorial                      | Tenant responsible for cleaning after each use                                                                          |
| Non-profit                      | Tenant must be non-profit entity                                                                                        |
| Utilities                       | Tenant to pay its share of utilities                                                                                    |
| Tours                           | Contact agent for touring instructions                                                                                  |
| Lease Rate                      | <b>Negotiable</b> (rate is dependent<br>upon days, hours, amount<br>of space used and total<br>occupancy)               |