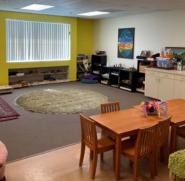

### Property Highlights

Shared use church space for lease in Corona Del Mar. Space includes sanctuary, fellowship hall, conference room, library, kitchen, three classrooms, gymnasium, and large onsite parking lot. Available Sunday afternoons and various weeknights. See next page for details and contact agent for more information. Please do not disturb the church.

#### LEASE DETAILS

| Space Available<br>(±10,000 SF) | Sanctuary seats ±200;<br>Fellowship Hall (seats 150+),<br>library, gymnasium, conference<br>room, kitchen, 3 classrooms |
|---------------------------------|-------------------------------------------------------------------------------------------------------------------------|
| Days / Hours Available          | Sundays: 1:00pm to 10:00pm<br>Saturdays: 8:00am to 10:00pm<br>Various Weeknights                                        |
| Term                            | Month-to-month up to 1-year initial term                                                                                |
| Parking                         | Large on-site parking available on a first come first served basis                                                      |
| Janitorial                      | Tenant responsible for cleaning after each use                                                                          |
| Non-profit                      | Tenant must be non-profit entity                                                                                        |
| Utilities                       | Tenant to pay its share of utilities                                                                                    |
| Tours                           | Contact agent for touring instructions                                                                                  |
| Lease Rate                      | <b>Negotiable</b> (rate is dependent<br>upon days, hours, amount<br>of space used and total<br>occupancy)               |