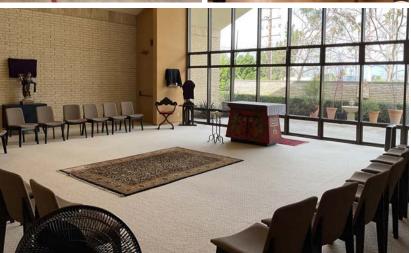

### Property Highlights

Shared use church space for lease in Corona Del Mar. Space includes sanctuary, fellowship hall, conference room, library, kitchen, three classrooms, gymnasium, and large onsite parking lot. Available Sunday afternoons and various weeknights. See next page for details and contact agent for more information. Please do not disturb the church.

#### LEASE DETAILS

| Space Available<br>(±10,000 SF) | Sanctuary seats ±200;<br>Fellowship Hall (seats 150+),<br>library, gymnasium, conference<br>room, kitchen, 3 classrooms |
|---------------------------------|-------------------------------------------------------------------------------------------------------------------------|
| Days / Hours Available          | Sundays: 1:00pm to 10:00pm<br>Saturdays: 8:00am to 10:00pm<br>Various Weeknights                                        |
| Term                            | Month-to-month up to 1-year initial term                                                                                |
| Parking                         | Large on-site parking available on a first come first served basis                                                      |
| Janitorial                      | Tenant responsible for cleaning after each use                                                                          |
| Non-profit                      | Tenant must be non-profit entity                                                                                        |
| Utilities                       | Tenant to pay its share of utilities                                                                                    |
| Tours                           | Contact agent for touring instructions                                                                                  |
| Lease Rate                      | <b>Negotiable</b> (rate is dependent<br>upon days, hours, amount<br>of space used and total<br>occupancy)               |