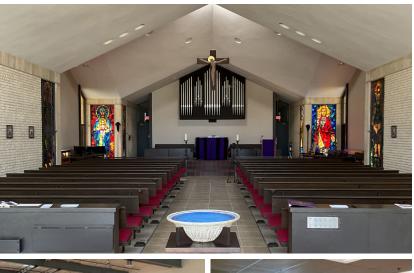

### Property Highlights

Shared use church space for lease in Corona Del Mar. Space includes sanctuary, fellowship hall, conference room, library, kitchen, three classrooms, gymnasium, and large onsite parking lot. Available Sunday afternoons and various weeknights. See next page for details and contact agent for more information. Please do not disturb the church.

#### LEASE DETAILS

| Space Available<br>(±10,000 SF) | Sanctuary seats ±200;<br>Fellowship Hall (seats 150+),<br>library, gymnasium, conference<br>room, kitchen, 3 classrooms |
|---------------------------------|-------------------------------------------------------------------------------------------------------------------------|
| Days / Hours Available          | Sundays: 1:00pm to 10:00pm<br>Saturdays: 8:00am to 10:00pm<br>Various Weeknights                                        |
| Term                            | Month-to-month up to 1-year initial term                                                                                |
| Parking                         | Large on-site parking available on a first come first served basis                                                      |
| Janitorial                      | Tenant responsible for cleaning after each use                                                                          |
| Non-profit                      | Tenant must be non-profit entity                                                                                        |
| Utilities                       | Tenant to pay its share of utilities                                                                                    |
| Tours                           | Contact agent for touring instructions                                                                                  |
| Lease Rate                      | <b>Negotiable</b> (rate is dependent<br>upon days, hours, amount<br>of space used and total<br>occupancy)               |