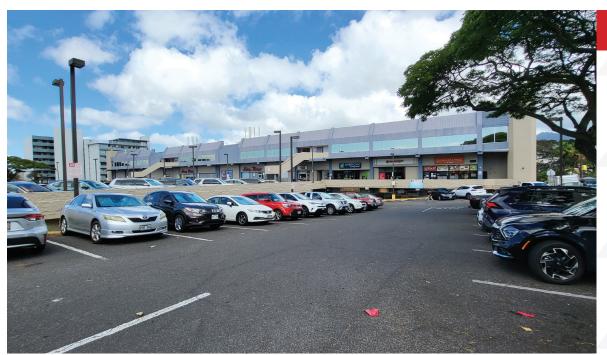

### **PROPERTY DESCRIPTION**

- 3-Story building with elevators on both ends of property.
- Restroom on both ends of the property.
- 1st and 2nd floors are retail. 3rd floor is office.
- On-site building manager.
- Wide variety of retail & office Tenants.

Free tenant parking. 1 stall per

Popular neighborhood center.

Supermarket and Longs.

unit. Free street parking in

After hour A/C service.

Palolo Valley.

24/7 access.