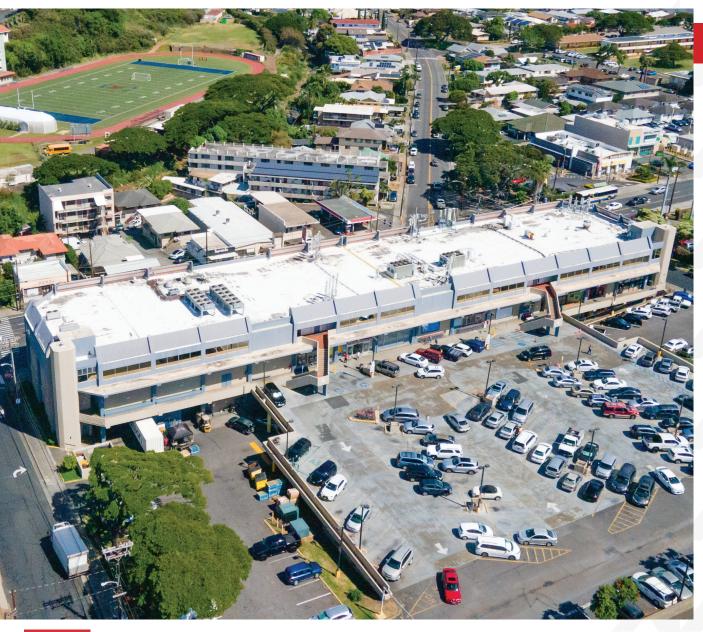

### 3221 Waialae Ave Honolulu, HI 96816

## 3221 Waialae Ave

### **PROPERTY DESCRIPTION**

- 3-Story building with elevators on both ends of property.
- Restroom on both ends of the property.
- 1st and 2nd floors are retail. 3rd floor is office.
- On-site building manager.
- Wide variety of retail & office Tenants.