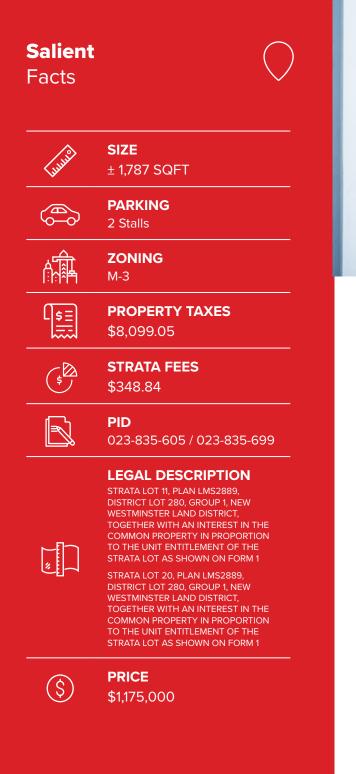

ts. The living space features a one-bedroom plus den, a full kitchen, a living room, a dining area, and a washer and dryer, all within 887 sq ft.

The warehouse includes a two-piece bathroom, an extra sink, and grade-level loading. Imagine the convenience of living where you work, with easy access to all major transportation routes via Golden Ears Way.

This is the only live/work unit in the entire complex, making it a truly unparalleled opportunity. Don't miss out on this distinctive and versatile property.

Potential option to purchase just the warehouse or the upstairs unit separately. Both have separate entrances.\*\*
\*\*Subject to strata approval



#### Legal Live Work/Care Taker Suite

**Close Proximity To Major Highways and Bridges** 



**Corner Unit** 



**Central Location** 



Lower





INCLUDES two-piece bathroom, an extra sink, and gradelevel loading

ł



### INCLUDES

1

And Al

one-bedroom plus den, a full kitchen, a living room, a dining area, and a washer and dryer



#### Location

This prime location offers convenience and tranquility. Just off Golden Ears Way, it provides excellent access to major routes, connecting you to Langley, Surrey, and Vancouver. Nearby amenities include shopping centers, restaurants, and essential services. The area boasts abundant recreational opportunities with parks and leisure centers. Quality schools and employment opportunities in Maple Ridge's industrial and commercial hub enhance its appeal for both residential and business use.

### **For More Information Contact**

#### WILLIAM | WRIGHT

**STATHIS MICHAEL SAVVIS**