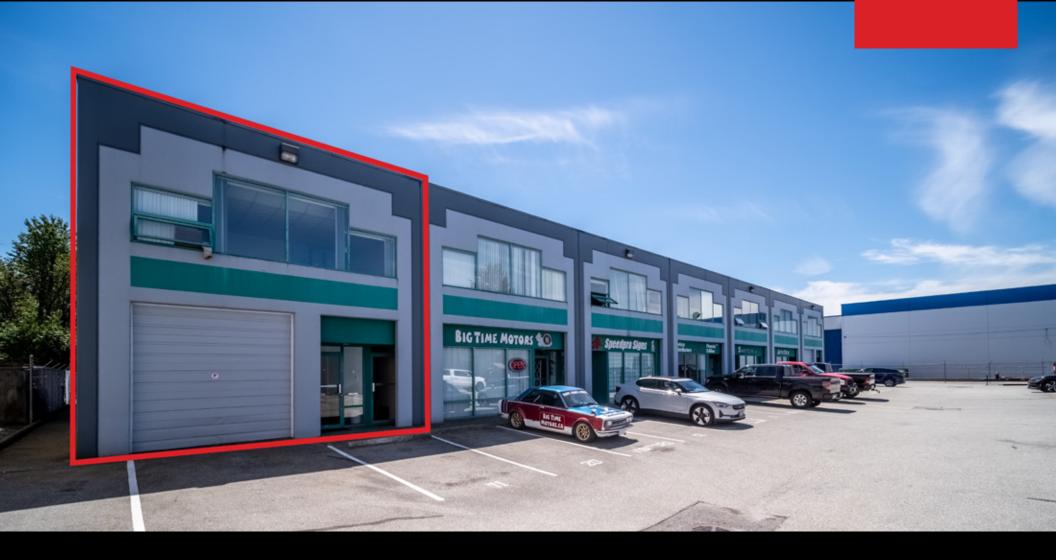

## Rare Opportunity Unique Live/Work Space with M-3 Zoned Warehouse

Discover a rare find with this exceptional live/work legal residential unit combined with an M-3 zoned warehouse. This unique offering consists of two strata lots. The living space features a one-bedroom plus den, a full kitchen, a living room, a dining area, and a washer and dryer, all within 887 sq ft.

This is the only live/work unit in the entire complex, making it a truly unparalleled opportunity. Don't miss out on this distinctive and versatile property.

Potential option to purchase just the warehouse or the upstairs unit separately. Both have separate entrances.\*\*
\*\*Subject to strata approval

#### Legal Live Work/Care Taker Suite

**Close Proximity To Major Highways and Bridges** 

**Corner Unit** 

**Central Location** 

Lower

INCLUDES two-piece bathroom, an extra sink, and gradelevel loading

ł