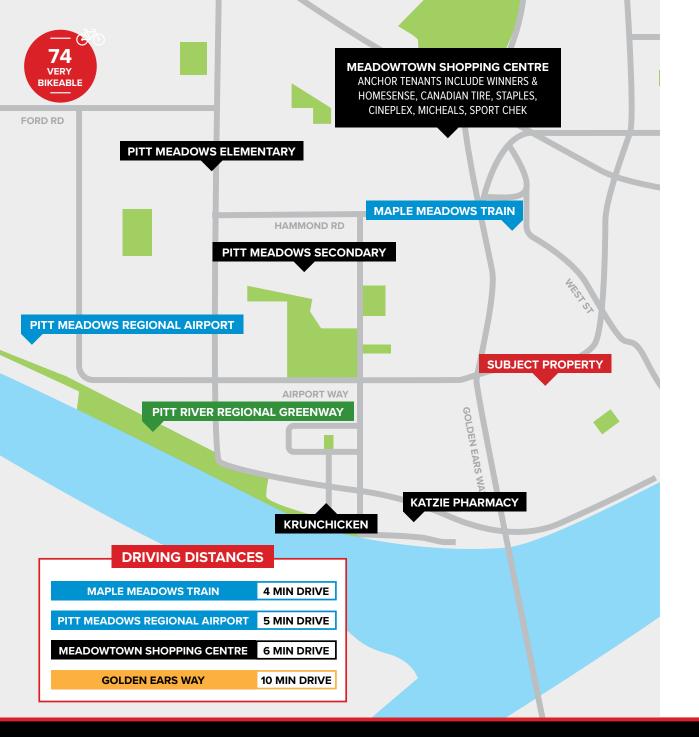

#### Location

This prime location offers convenience and tranquility. Just off Golden Ears Way, it provides excellent access to major routes, connecting you to Langley, Surrey, and Vancouver. Nearby amenities include shopping centers, restaurants, and essential services. The area boasts abundant recreational opportunities with parks and leisure centers. Quality schools and employment opportunities in Maple Ridge's industrial and commercial hub enhance its appeal for both residential and business use.