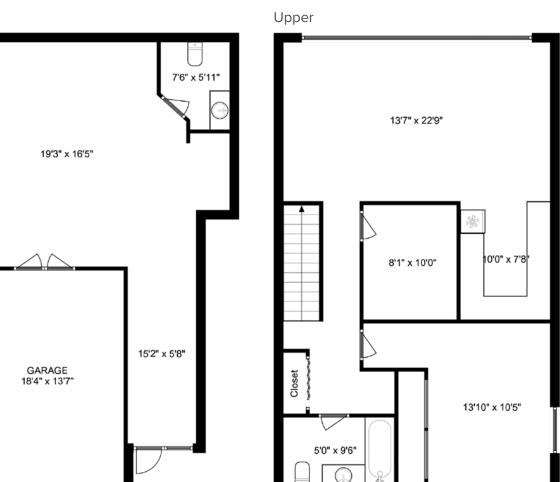

## Rare Opportunity Unique Live/Work Space with M-3 Zoned Warehouse

Discover a rare find with this exceptional live/work legal residential unit combined with an M-3 zoned warehouse. This unique offering consists of two strata lots. The living space features a one-bedroom plus den, a full kitchen, a living room, a dining area, and a washer and dryer, all within 887 sq ft.

The warehouse includes a two-piece bathroom, an extra sink, and grade-level loading. Imagine the convenience of living where you work, with easy access to all major transportation routes via Golden Ears Way.

### INCLUDES

1

And Al

one-bedroom plus den, a full kitchen, a living room, a dining area, and a washer and dryer