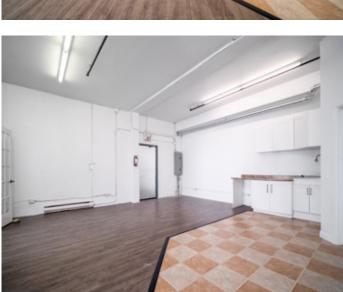

## Rare Opportunity Unique Live/Work Space with M-3 Zoned Warehouse

Discover a rare find with this exceptional live/work legal residential unit combined with an M-3 zoned warehouse. This unique offering consists of two strata lots. The living space features a one-bedroom plus den, a full kitchen, a living room, a dining area, and a washer and dryer, all within 887 sq ft.

### INCLUDES

1

And Al

one-bedroom plus den, a full kitchen, a living room, a dining area, and a washer and dryer