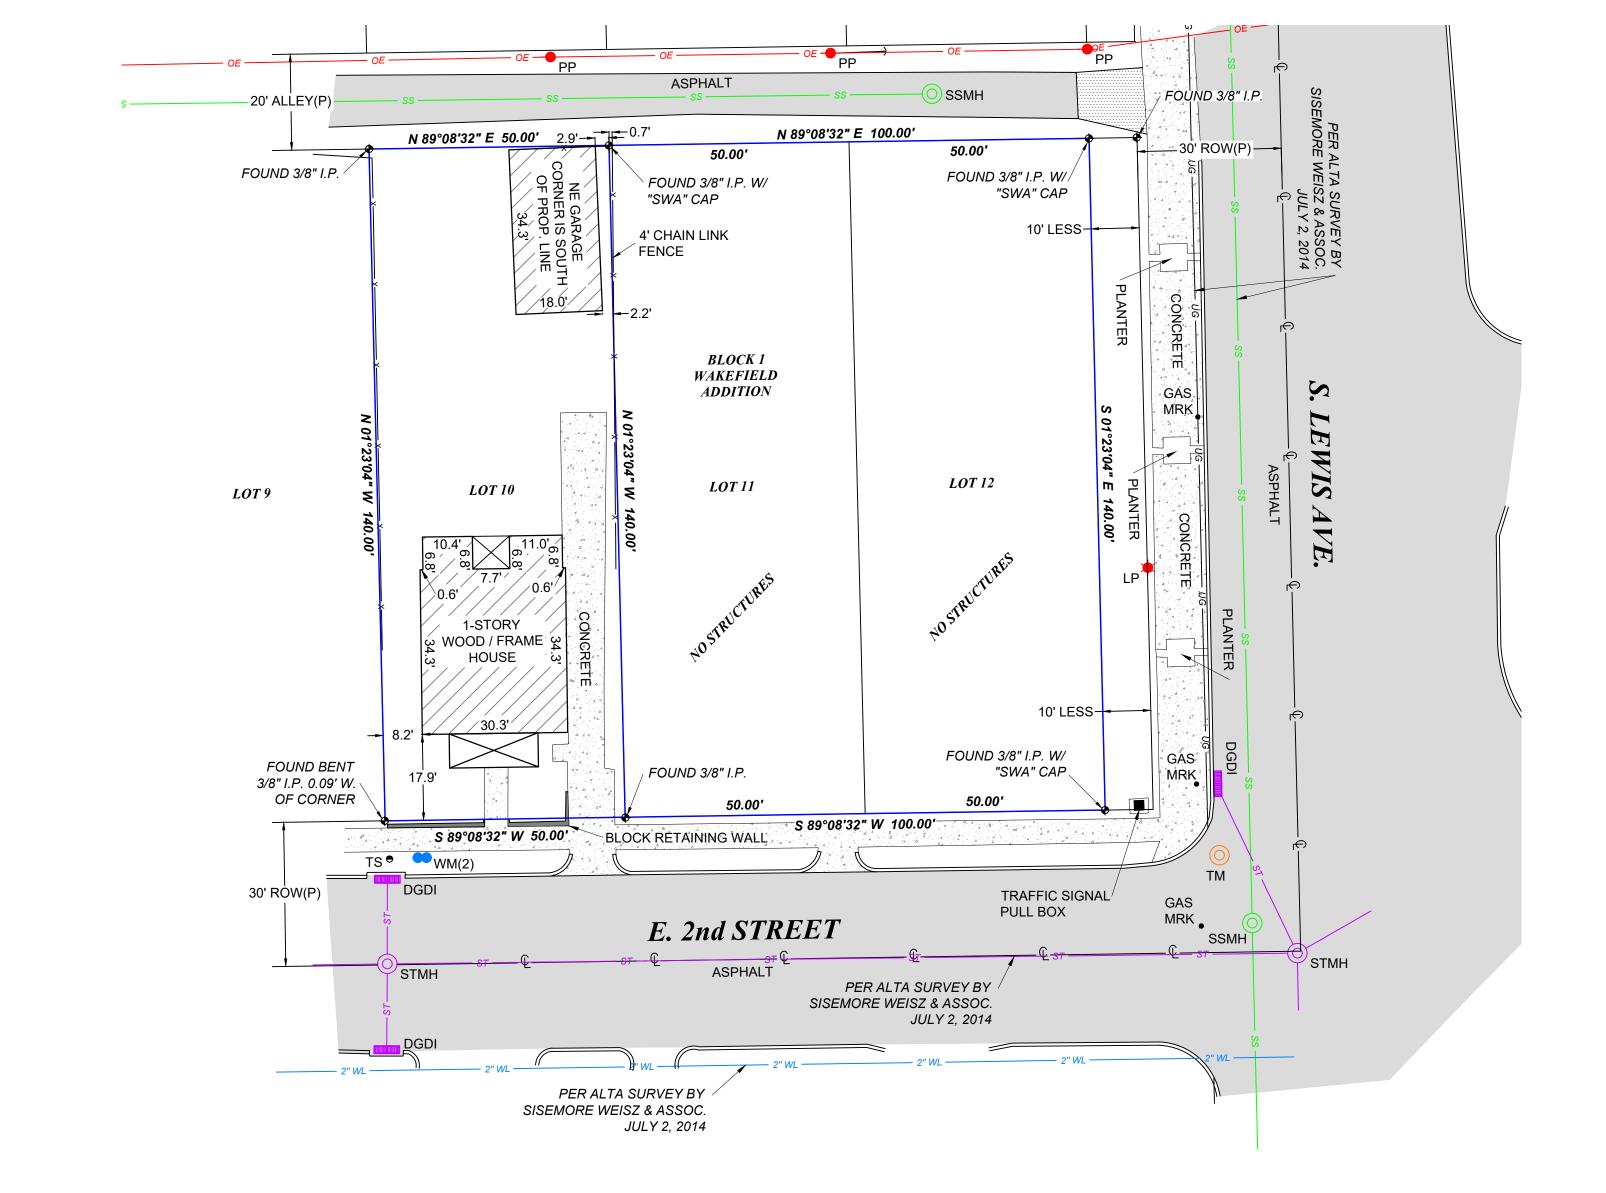

# **LEGAL DESCRIPTION - PER TITLE COMMITMENT FILE NO. 21-0177SW**

LOTS ELEVEN (11) AND TWELVE (12), BLOCK ONE (1), WAKEFIELD ADDITION TO THE CITY OF TULSA, TULSA COUNTY, STATE OF OKLAHOMA, ACCORDING TO THE RECORDED PLAT THEREOF, LESS THE EAST 10 FEET OF LOT 12 THEREOF.

# LEGAL DESCRIPTION - PER TITLE COMMITMENT FILE NO. 21-0178SW

LOT TEN (10), BLOCK ONE (1), WAKEFIELD ADDITION TO THE CITY OF TULSA, COUNTY OF TULSA, OKLAHOMA, ACCORDING TO THE RECORDED PLAT THEREOF.

## **SURVEYOR'S NOTE**

LOT 10 NOT MAINTAINED & COMPLETELY OVERGROWN AND PARTIALLY INACCESSIBLE FEATURES MAY EXIST THAT ARE NOT SHOWN.

## **ALTA TABLE 'A' NOTES**

- SET 3/8" IRON PIN W/ GREEN "FRITZ CA5848" CAP OR MAG NAIL W/ "FRITZ CA5848" WASHER AT ALL CORNERS UNLESS NOTED AND SHOWN OTHERWISE HEREON.
- WE HAVE EXAMINED A MAP BY THE FEDERAL EMERGENCY MANAGEMENT AGENCY, FLOOD INSURANCE RATE MAP, CITY OF TULSA, OKLAHOMA, COMMUNITY PANEL NO. 40143C0240L - OCTOBER 16, 2012, WHICH INDICATES THE SURVEYED PROPERTY TO BE WITHIN UNSHADED ZONE X (AREAS DETERMINED TO BE OUTSIDE THE 0.2% ANNUAL CHANCE FLOODPLAIN). SURVEYED PROPERTY IS NOT AFFECTED BY THE CITY OF TULSA REGULATORY FLOODPLAIN.
- ITEM 8: FEATURES OBSERVED AT THE TIME OF THE SURVEY ARE SHOWN HEREON.
- ITEM 16: NO EARTH MOVING WORK OR BUILDING CONSTRUCTION WAS OBSERVED AT THE TIME OF SURVEY.

JGLR, LLC - AS TO LOT 10

THIS IS TO CERTIFY THAT THIS MAP OR PLAT AND THE SURVEY ON WHICH IT IS BASED WERE MADE IN ACCORDANCE WITH THE 2021 MINIMUM STANDARD DETAIL REQUIREMENTS FOR ALTA/NSPS LAND TITLE SURVEYS, JOINTLY ESTABLISHED AND ADOPTED BY ALTA AND NSPS, AND INCLUDES ITEMS 1, 3, 8, AND 16 OF TABLE A THEREOF. DATE OF LAST SITE VISIT WAS MAY 26, 2021. BEARINGS ARE BASED UPON THE OKLAHOMA STATE PLANE COORDINATE SYSTEM, (3501 OK N), NORTH AMERICAN DATUM 1983 (NAD83). ALL UTILITIES MAY NOT BE SHOWN - CALL OKIE 1-800-522-6543! MUNICIPAL UNDERGROUND UTILITIES ARE PER OBSERVABLE FIELD EVIDENCE.