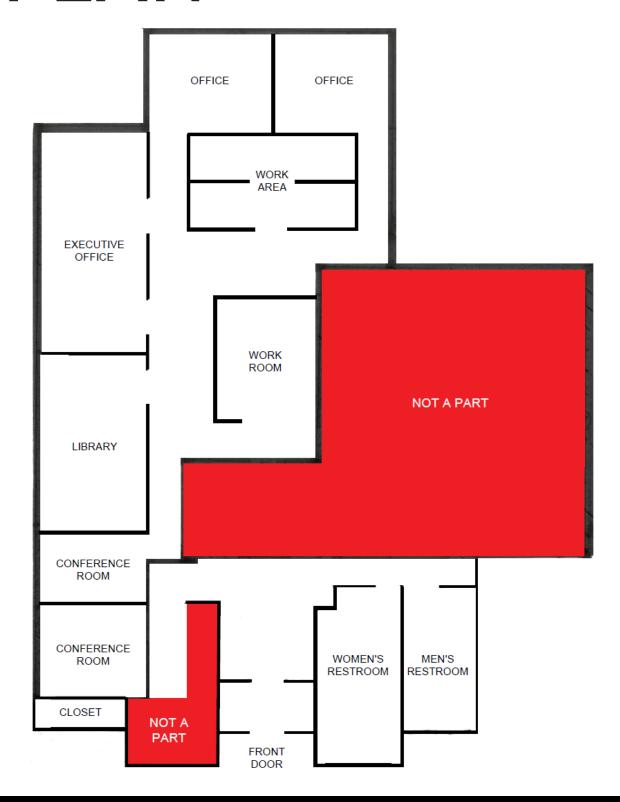

# 2120 CATON WAY SOUTHWEST

Olympia, WA 98502



OFFICE SUBLEASE | AVAILABLE WITHIN 60 DAYS

**Approximately 2,450 RSF** 

## BUILDING INFORMATION



#### BUILDING

NR Smith & Associates

### **ADDRESS**

2120 Caton Way Southwest Olympia, WA 98502

#### **AVAILABLE**

Within 60 Days

### **ASKING RATE**

\$14.00/Full Service

#### **AVAILABLE THROUGH**

June 30, 2025

#### **ADDITIONAL FEATURES**

- Furniture Available
- Central Location
- Free Parking

# LOCATION HIGHLIGHTS



#### **KEY HIGHLIGHTS**

- Excellent I-5 and U.S. 101 access
- Abundant Retail, Restaurant & Health Club Amenities nearby
- Minutes away from downtown Olympia and the Historic District
- Less than 15 Minutes from Olympia Regional Airport
- Less than 40 Minutes to Tacoma

# FLOOR PLAN



### CONTACT INFORMATION





**AUSTIN LASHLEY**<a href="mailto:austin@hughesmarino.com">austin@hughesmarino.com</a>
425.502.2905

Broker Lic. #132863