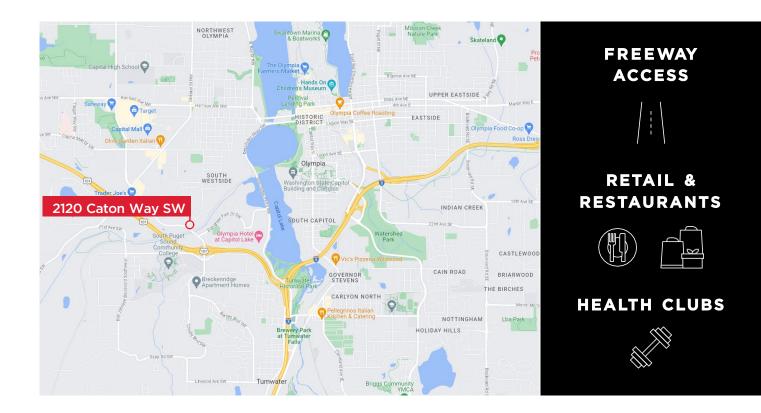

# LOCATION HIGHLIGHTS

#### **KEY HIGHLIGHTS**

- Excellent I-5 and U.S. 101 access
- Abundant Retail, Restaurant & Health Club Amenities nearby
- Minutes away from downtown Olympia and the Historic District
- Less than 15 Minutes from Olympia Regional Airport
- Less than 40 Minutes to Tacoma