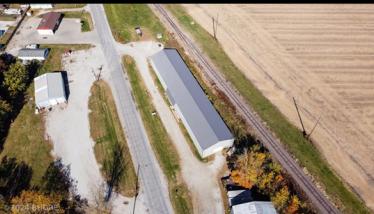

## 502 Highway 5 Pleasantville, Iowa 50225 List Price: \$489,900

Versatile Warehouse with Office Space in Pleasantville! Spanning 10,890 sq ft with 889 sq ft dedicated to office or retail use, this property was originally built for a lumberyard adjacent to the railroad and offers endless possibilities. Perfect for storage and distribution, manufacturing, auto repair, indoor recreational sports, covered camper/boat storage, and more. With its open layout and heavy-duty concrete floors, it's also ideal for a fabrication workshop, events venue, self-storage, artisan or makers' space, agricultural production, or a technology/ equipment testing facility. The flexibility of this space makes it a versatile investment for a wide range of businesses. Features include durable concrete floors and 14x16 ft overhead doors on both ends for easy access. Conveniently located on Pleasantville's north side, 32 miles of 4 lane highway from Des Moines metro. Don't miss this adaptable and spacious opportunity!