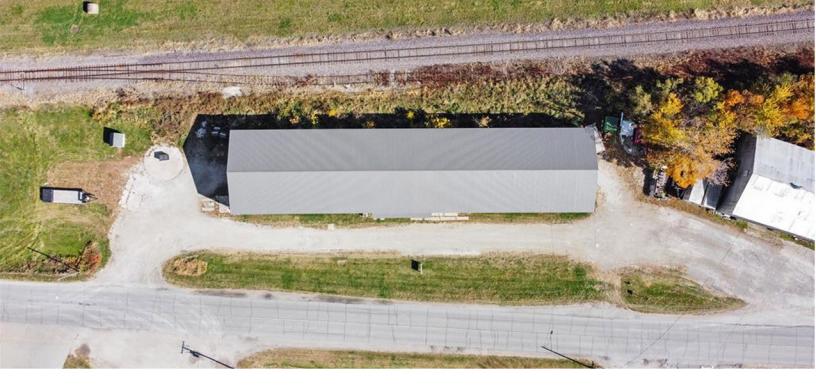

## 502 Highway 5 Pleasantville, Iowa 50225 List Price: \$489,900

Versatile Warehouse with Office Space in Pleasantville! Spanning 10,890 sq ft with 889 sq ft dedicated to office or retail use, this property was originally built for a lumberyard adjacent to the railroad and offers endless possibilities. Perfect for storage and distribution, manufacturing, auto repair, indoor recreational sports, covered camper/boat storage, and more. With its open layout and heavy-duty concrete floors, it's also ideal for a fabrication workshop, events venue, self-storage, artisan or makers' space, agricultural production, or a technology/ equipment testing facility. The flexibility of this space makes it a versatile investment for a wide range of businesses. Features include durable concrete floors and 14x16 ft overhead doors on both ends for easy access. Conveniently located on Pleasantville's north side, 32 miles of 4 lane highway from Des Moines metro. Don't miss this adaptable and spacious opportunity!