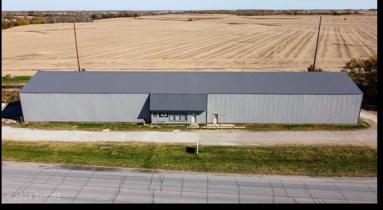

## 502 Highway 5 Pleasantville, Iowa 50225 List Price: \$489,900

Versatile Warehouse with Office Space in Pleasantville! Spanning 10,890 sq ft with 889 sq ft dedicated to office or retail use, this property was originally built for a lumberyard adjacent to the railroad and offers endless possibilities. Perfect for storage and distribution, manufacturing, auto repair, indoor recreational sports, covered camper/boat storage, and more. With its open layout and heavy-duty concrete floors, it's also ideal for a fabrication workshop, events venue, self-storage, artisan or makers' space, agricultural production, or a technology/ equipment testing facility. The flexibility of this space makes it a versatile investment for a wide range of businesses. Features include durable concrete floors and 14x16 ft overhead doors on both ends for easy access. Conveniently located on Pleasantville's north side, 32 miles of 4 lane highway from Des Moines metro. Don't miss this adaptable and spacious opportunity!