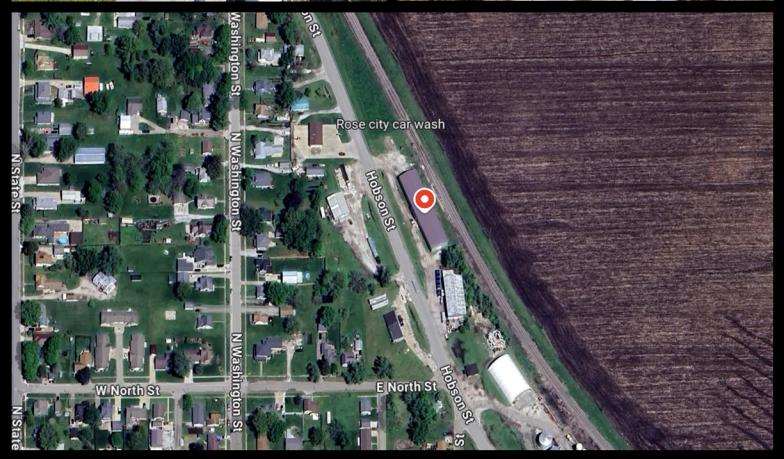

## 502 Highway 5 Pleasantville, Iowa 50225 List Price: \$489,900

Versatile Warehouse with Office Space in Pleasantville! Spanning 10,890 sq ft with 889 sq ft dedicated to office or retail use, this property was originally built for a lumberyard adjacent to the railroad and offers endless possibilities. Perfect for storage and distribution, manufacturing, auto repair, indoor recreational sports, covered camper/boat storage, and more. With its open layout and heavy-duty concrete floors, it's also ideal for a fabrication workshop, events venue, self-storage, artisan or makers' space, agricultural production, or a technology/ equipment testing facility. The flexibility of this space makes it a versatile investment for a wide range of businesses. Features include durable concrete floors and 14x16 ft overhead doors on both ends for easy access. Conveniently located on Pleasantville's north side, 32 miles of 4 lane highway from Des Moines metro. Don't miss this adaptable and spacious opportunity!