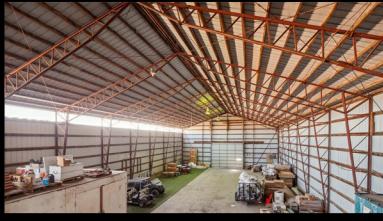

## 502 Highway 5 Pleasantville, Iowa 50225 List Price: \$489,900

Versatile Warehouse with Office Space in Pleasantville! Spanning 10,890 sq ft with 889 sq ft dedicated to office or retail use, this property was originally built for a lumberyard adjacent to the railroad and offers endless possibilities. Perfect for storage and distribution, manufacturing, auto repair, indoor recreational sports, covered camper/boat storage, and more. With its open layout and heavy-duty concrete floors, it's also ideal for a fabrication workshop, events venue, self-storage, artisan or makers' space, agricultural production, or a technology/ equipment testing facility. The flexibility of this space makes it a versatile investment for a wide range of businesses. Features include durable concrete floors and 14x16 ft overhead doors on both ends for easy access. Conveniently located on Pleasantville's north side, 32 miles of 4 lane highway from Des Moines metro. Don't miss this adaptable and spacious opportunity!