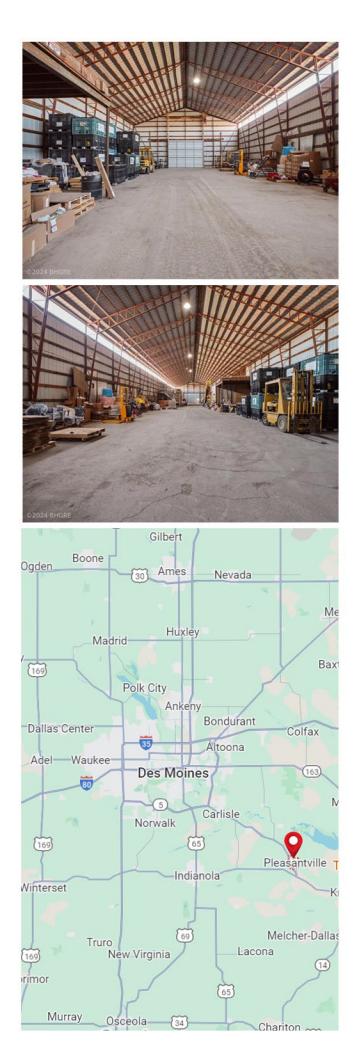

## 502 Highway 5 Pleasantville, Iowa 50225 List Price: \$489,900

Versatile Warehouse with Office Space in Pleasantville! Spanning 10,890 sq ft with 889 sq ft dedicated to office or retail use, this property was originally built for a lumberyard adjacent to the railroad and offers endless possibilities. Perfect for storage and distribution, manufacturing, auto repair, indoor recreational sports, covered camper/boat storage, and more. With its open layout and heavy-duty concrete floors, it's also ideal for a fabrication workshop, events venue, self-storage, artisan or makers' space, agricultural production, or a technology/ equipment testing facility. The flexibility of this space makes it a versatile investment for a wide range of businesses. Features include durable concrete floors and 14x16 ft overhead doors on both ends for easy access. Conveniently located on Pleasantville's north side, 32 miles of 4 lane highway from Des Moines metro. Don't miss this adaptable and spacious opportunity!