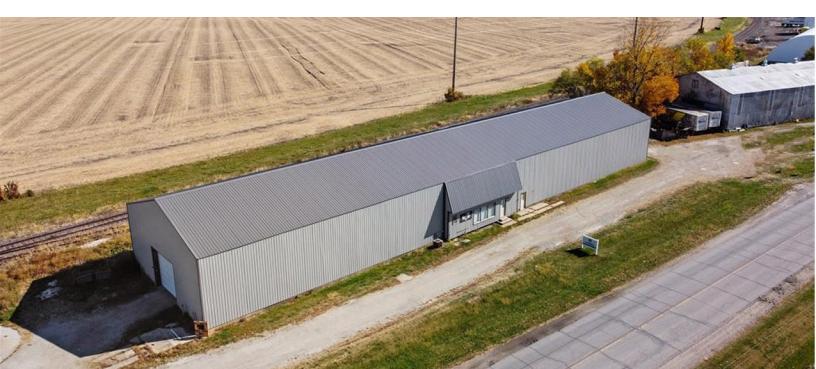

## 502 Highway 5 Pleasantville, Iowa 50225 List Price: \$489,900

Versatile Warehouse with Office Space in Pleasantville! Spanning 10,890 sq ft with 889 sq ft dedicated to office or retail use, this property was originally built for a lumberyard adjacent to the railroad and offers endless possibilities. Perfect for storage and distribution, manufacturing, auto repair, indoor recreational sports, covered camper/boat storage, and more. With its open layout and heavy-duty concrete floors, it's also ideal for a fabrication workshop, events venue, self-storage, artisan or makers' space, agricultural production, or a technology/ equipment testing facility. The flexibility of this space makes it a versatile investment for a wide range of businesses. Features include durable concrete floors and 14x16 ft overhead doors on both ends for easy access. Conveniently located on Pleasantville's north side, 32 miles of 4 lane highway from Des Moines metro. Don't miss this adaptable and spacious opportunity!