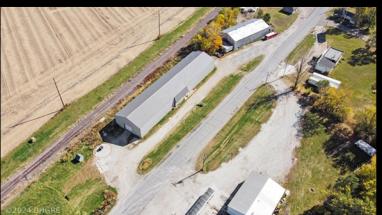

## 502 Highway 5 Pleasantville, Iowa 50225 List Price: \$489,900

Versatile Warehouse with Office Space in Pleasantville! Spanning 10,890 sq ft with 889 sq ft dedicated to office or retail use, this property was originally built for a lumberyard adjacent to the railroad and offers endless possibilities. Perfect for storage and distribution, manufacturing, auto repair, indoor recreational sports, covered camper/boat storage, and more. With its open layout and heavy-duty concrete floors, it's also ideal for a fabrication workshop, events venue, self-storage, artisan or makers' space, agricultural production, or a technology/ equipment testing facility. The flexibility of this space makes it a versatile investment for a wide range of businesses. Features include durable concrete floors and 14x16 ft overhead doors on both ends for easy access. Conveniently located on Pleasantville's north side, 32 miles of 4 lane highway from Des Moines metro. Don't miss this adaptable and spacious opportunity!