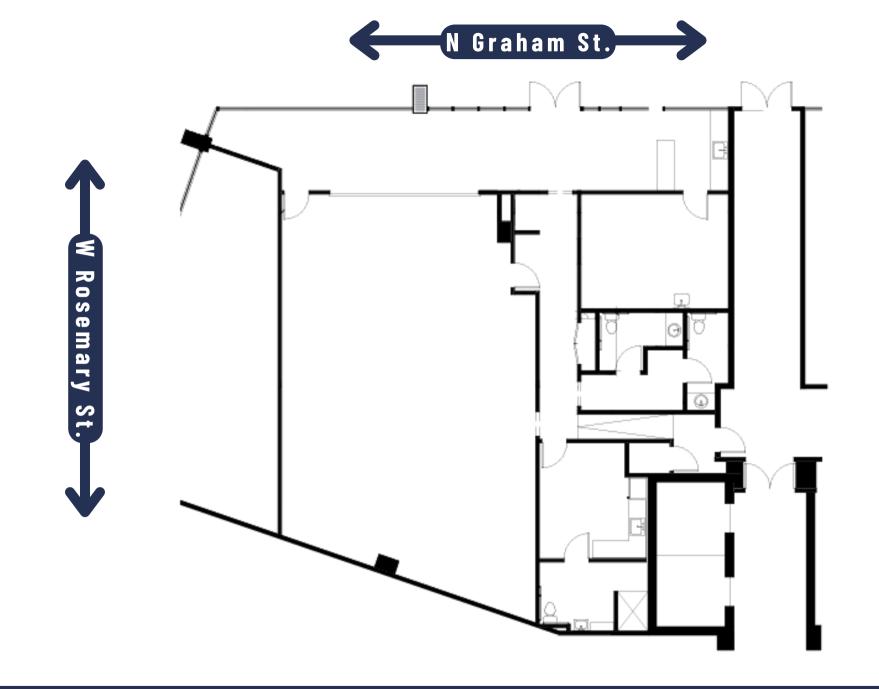

|               | \$34.61            | \$114,045.66      |

| OPERATING EXPENSES (Proforma)  |          | PSF     | Annual      |
|--------------------------------|----------|---------|-------------|
| Taxes                          |          | \$4.12  | \$13,575.99 |
| Insurance                      |          | \$0.52  | \$1,700.00  |
| Condo Dues                     |          | \$6.59  | \$21,717.84 |
| Property Management            |          | \$1.38  | \$4,561.83  |
| Total Operating Expenses       |          | \$12.61 | \$41,555.66 |
| PROJECTED NET OPERATING INCOME |          |         | \$72,490.00 |
| PRICE / SF                     | \$250.00 |         |             |

\$823,750.00

### FINANCIALS PROJECTED CASH FLOWS

**ASKING PRICE** 



### BUILDING Floorplan



### SUITE 104 FLOORPLAN

#### S T R O N G D E M O G R A P H I C S

#### Annual Population Growth (2020—2025)







#### 2020 Median Household Income:

#### Bachelor's Degree or Higher

#### **PRIME LOCATION**

**Located between Chapel Hill and Carrboro** 86 WALK SCORE **"Very Walkable"**  AC Hotel by Marriott

Pantana Bob's

Cameron Ave

Franklin St

Weaver St Market Harris Teeter

Hampton Inn

Rosemary ST

Cat's Cradle

Target Panera Bread Crumbl Cookies





Atlas Stark Holdings, LLC. All information contained herein is from sources deemed reliable; however, no representation or warranty is made to the accuracy thereof.

#### **CONTACT INFO**

Ruffin Jones, Broker (C)919.602.6571 (C) 919.289.1338 ruffjones@atlasstark.com www.atlasstark.com