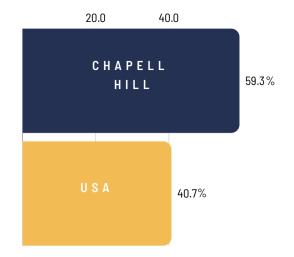

| PSF     | Annual      |
|--------------------------------|----------|---------|-------------|
| Taxes                          |          | \$4.12  | \$13,575.99 |
| Insurance                      |          | \$0.52  | \$1,700.00  |
| Condo Dues                     |          | \$6.59  | \$21,717.84 |
| Property Management            |          | \$1.38  | \$4,561.83  |
| Total Operating Expenses       |          | \$12.61 | \$41,555.66 |
| PROJECTED NET OPERATING INCOME |          |         | \$72,490.00 |
| PRICE / SF                     | \$250.00 |         |             |

\$823,750.00

### FINANCIALS PROJECTED CASH FLOWS

**ASKING PRICE** 



### BUILDING Floorplan



### SUITE 104 FLOORPLAN

#### S T R O N G D E M O G R A P H I C S

#### Annual Population Growth (2020—2025)







#### 2020 Median Household Income:

#### Bachelor's Degree or Higher

#### **PRIME LOCATION**

**Located between Chapel Hill and Carrboro** 86 WALK SCORE **"Very Walkable"**  AC Hotel by Marriott

Pantana Bob's

Cameron Ave

Franklin St

Weaver St Market Harris Teeter

Hampton Inn

Rosemary ST

Cat's Cradle

Target Panera Bread Crumbl Cookies





Atlas Stark Holdings, LLC. All information contained herein is from sources deemed reliable; however, no representation or warranty is made to the accuracy thereof.

#### **CONTACT INFO**

Ruffin Jones, Broker (C)919.602.6571 (C) 919.289.1338 ruffjones@atlasstark.com www.atlasstark.com