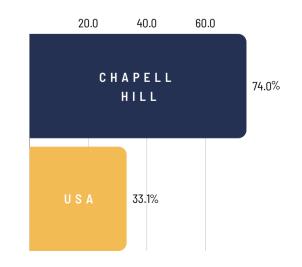

| PSF     | Annual      |
|--------------------------------|----------|---------|-------------|
| Taxes                          |          | \$4.12  | \$13,575.99 |
| Insurance                      |          | \$0.52  | \$1,700.00  |
| Condo Dues                     |          | \$6.59  | \$21,717.84 |
| Property Management            |          | \$1.38  | \$4,561.83  |
| Total Operating Expenses       |          | \$12.61 | \$41,555.66 |
| PROJECTED NET OPERATING INCOME |          |         | \$72,490.00 |
| PRICE / SF                     | \$250.00 |         |             |

\$823,750.00

### FINANCIALS PROJECTED CASH FLOWS

**ASKING PRICE** 



### BUILDING Floorplan



### SUITE 104 FLOORPLAN

#### S T R O N G D E M O G R A P H I C S

#### Annual Population Growth (2020—2025)







#### 2020 Median Household Income:

#### Bachelor's Degree or Higher

#### **PRIME LOCATION**

**Located between Chapel Hill and Carrboro** 86 WALK SCORE **"Very Walkable"**  AC Hotel by Marriott

Pantana Bob's

Cameron Ave

Franklin St

Weaver St Market Harris Teeter

Hampton Inn

Rosemary ST

Cat's Cradle

Target Panera Bread Crumbl Cookies





Atlas Stark Holdings, LLC. All information contained herein is from sources deemed reliable; however, no representation or warranty is made to the accuracy thereof.

#### **CONTACT INFO**

Ruffin Jones, Broker (C)919.602.6571 (C) 919.289.1338 ruffjones@atlasstark.com www.atlasstark.com