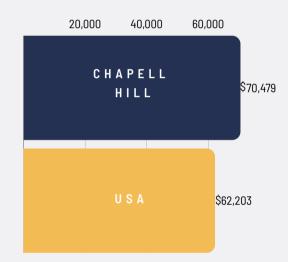

| PSF     | Annual      |
|--------------------------------|----------|---------|-------------|
| Taxes                          |          | \$4.12  | \$13,575.99 |
| Insurance                      |          | \$0.52  | \$1,700.00  |
| Condo Dues                     |          | \$6.59  | \$21,717.84 |
| Property Management            |          | \$1.38  | \$4,561.83  |
| Total Operating Expenses       |          | \$12.61 | \$41,555.66 |
| PROJECTED NET OPERATING INCOME |          |         | \$72,490.00 |
| PRICE / SF                     | \$250.00 |         |             |

\$823,750.00

### FINANCIALS PROJECTED CASH FLOWS

**ASKING PRICE** 



### BUILDING Floorplan



### SUITE 104 FLOORPLAN

#### S T R O N G D E M O G R A P H I C S

#### Annual Population Growth (2020—2025)







#### 2020 Median Household Income:

#### Bachelor's Degree or Higher

#### **PRIME LOCATION**

**Located between Chapel Hill and Carrboro** 86 WALK SCORE **"Very Walkable"**  AC Hotel by Marriott

Pantana Bob's

Cameron Ave

Franklin St

Weaver St Market Harris Teeter

Hampton Inn

Rosemary ST

Cat's Cradle

Target Panera Bread Crumbl Cookies





Atlas Stark Holdings, LLC. All information contained herein is from sources deemed reliable; however, no representation or warranty is made to the accuracy thereof.

#### **CONTACT INFO**

Ruffin Jones, Broker (C)919.602.6571 (C) 919.289.1338 ruffjones@atlasstark.com www.atlasstark.com