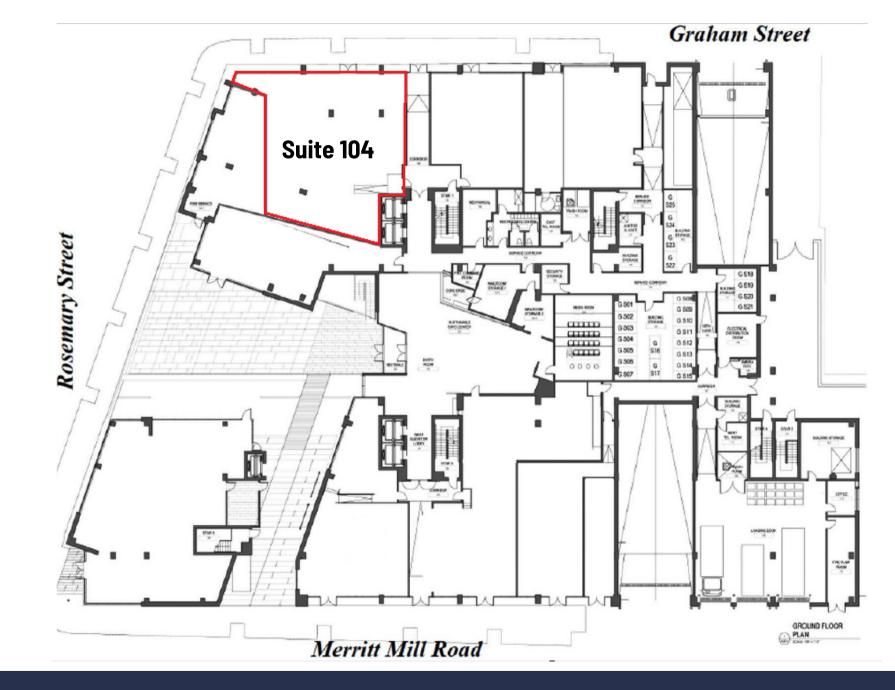

|       |                   |               | \$34.61            | \$114,045.66      |

| OPERATING EXPENSES (Proforma)  |          | PSF     | Annual      |
|--------------------------------|----------|---------|-------------|
| Taxes                          |          | \$4.12  | \$13,575.99 |
| Insurance                      |          | \$0.52  | \$1,700.00  |
| Condo Dues                     |          | \$6.59  | \$21,717.84 |
| Property Management            |          | \$1.38  | \$4,561.83  |
| Total Operating Expenses       |          | \$12.61 | \$41,555.66 |
| PROJECTED NET OPERATING INCOME |          |         | \$72,490.00 |
| PRICE / SF                     | \$250.00 |         |             |

\$823,750.00

### FINANCIALS PROJECTED CASH FLOWS

**ASKING PRICE** 



### BUILDING Floorplan



### SUITE 104 FLOORPLAN

#### S T R O N G D E M O G R A P H I C S

#### Annual Population Growth (2020—2025)







#### 2020 Median Household Income:

#### Bachelor's Degree or Higher

#### **PRIME LOCATION**

**Located between Chapel Hill and Carrboro** 86 WALK SCORE **"Very Walkable"**  AC Hotel by Marriott

Pantana Bob's

Cameron Ave

Franklin St

Weaver St Market Harris Teeter

Hampton Inn

Rosemary ST

Cat's Cradle

Target Panera Bread Crumbl Cookies





Atlas Stark Holdings, LLC. All information contained herein is from sources deemed reliable; however, no representation or warranty is made to the accuracy thereof.

#### **CONTACT INFO**

Ruffin Jones, Broker (C)919.602.6571 (C) 919.289.1338 ruffjones@atlasstark.com www.atlasstark.com