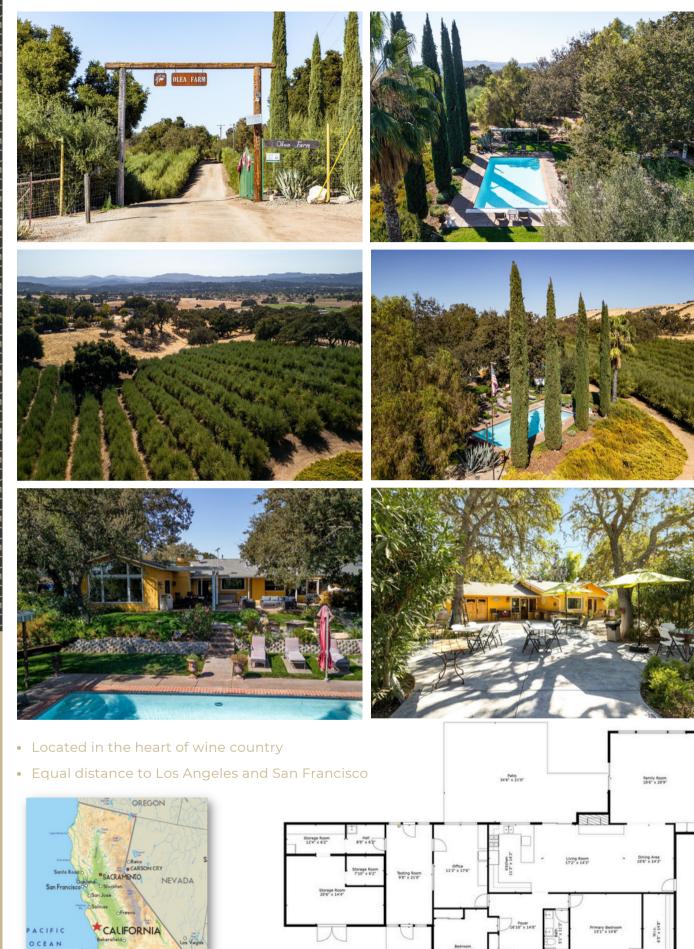

## 2985 Templeton RD, Templeton, CA 93465

Once in a lifetime opportunity to own a highly successful business in an idyllic Templeton location. "OLEA FARM" offers it's new owners a classic California Ranch home on a tree studded 5 acre parcel. With 1,100 olive trees on site (95% Arbequina and 5% Koroneiki) and the most rewarded Olivie Oil business on the Central Coast. The residence is a country comfortable 3 bedroom 2 bathroom, 2148 square foot home with a gracious open floor plan and many custom features. In addition to the main residence there is a tasting room, bottling room, extensive landscaped grounds for entertaining with in ground pool, multiple outdoor patios, water feature, gazebo, pizza oven and more. A 24' x 30' insulated and cooled shop/garage, multiple outbuildings and storage containers provide plenty of space for the business operations. All the equipment necessary to run the business is included along with an extensive club list. This sale includes the real property and the business opportunity "OLEA FARM" which has been in operation since 2006.

RICHARD SHANNON 00619856 CA Mobile (805) 878-3077 richardshannonc21@gmail.com

JENNIFER MICHELS 02091420 CA Mobile (805) 315-8006 jen.michels@c21home.com

- 3 BED || 2 BATHS
- 2,148 sq ft
- 5 ACRE PARCEL
- 1,100 OLIVE TREES
- TASTING & BOTTLING ROOM
- 24' x 30' SHOP/GARAGE

21 ( 21 ( 21 (

Porch 9'6" x 12'3"

Porch 11'2" x 4'0"