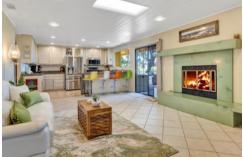

## 2985 Templeton RD, Templeton, CA 93465

Once in a lifetime opportunity to own a highly successful business in an idyllic Templeton location. "OLEA FARM" offers it's new owners a classic California Ranch home on a tree studded 5 acre parcel. With 1,100 olive trees on site (95% Arbequina and 5% Koroneiki) and the most rewarded Olivie Oil business on the Central Coast. The residence is a country comfortable 3 bedroom 2 bathroom, 2148 square foot home with a gracious open floor plan and many custom features. In addition to the main residence there is a tasting room, bottling room, extensive landscaped grounds for entertaining with in ground pool, multiple outdoor patios, water feature, gazebo, pizza oven and more. A 24' x 30' insulated and cooled shop/garage, multiple outbuildings and storage containers provide plenty of space for the business operations. All the equipment necessary to run the business is included along with an extensive club list. This sale includes the real property and the business opportunity "OLEA FARM" which has been in operation since 2006.