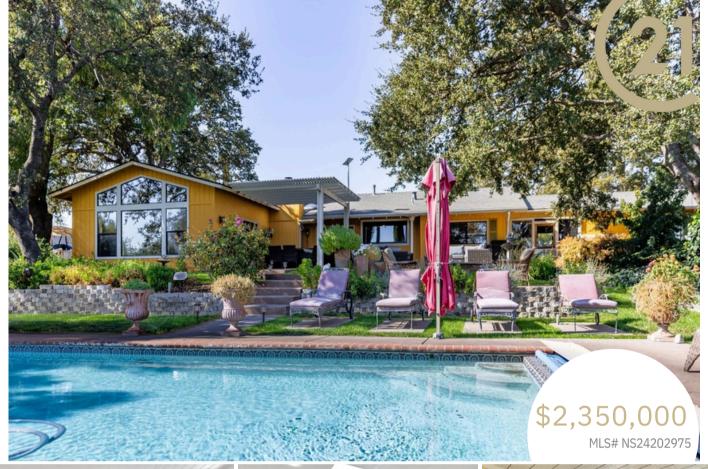

## 2985 Templeton RD, Templeton, CA 93465

Once in a lifetime opportunity to own a highly successful business in an idyllic Templeton location. "OLEA FARM" offers it's new owners a classic California Ranch home on a tree studded 5 acre parcel. With 1,100 olive trees on site (95% Arbequina and 5% Koroneiki) and the most rewarded Olivie Oil business on the Central Coast. The residence is a country comfortable 3 bedroom 2 bathroom, 2148 square foot home with a gracious open floor plan and many custom features. In addition to the main residence there is a tasting room, bottling room, extensive landscaped grounds for entertaining with in ground pool, multiple outdoor patios, water feature, gazebo, pizza oven and more. A 24' x 30' insulated and cooled shop/garage, multiple outbuildings and storage containers provide plenty of space for the business operations. All the equipment necessary to run the business is included along with an extensive club list. This sale includes the real property and the business opportunity "OLEA FARM" which has been in operation since 2006.

RICHARD SHANNON 00619856 CA Mobile (805) 878-3077 richardshannonc21@gmail.com

JENNIFER MICHELS 02091420 CA Mobile (805) 315-8006 jen.michels@c21home.com

- 3 BED || 2 BATHS
- 2,148 sq ft
- 5 ACRE PARCEL
- 1,100 OLIVE TREES
- TASTING & BOTTLING ROOM
- 24' x 30' SHOP/GARAGE