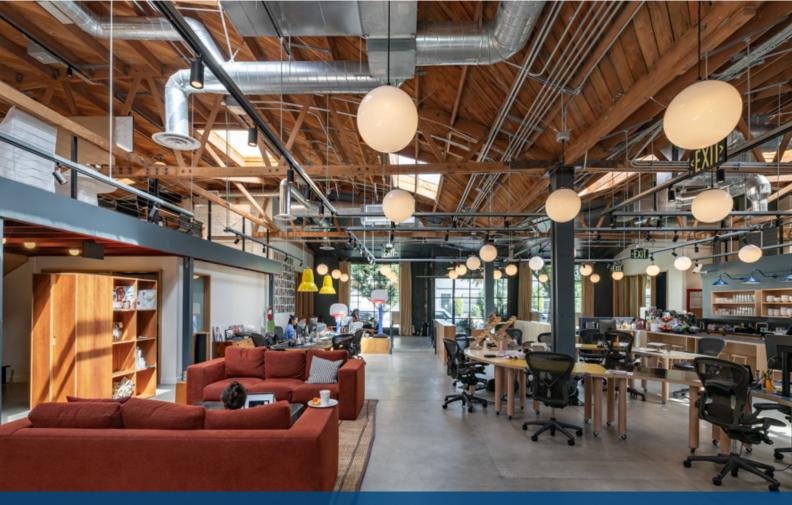

10,000 Sq. Ft.

April 1, 2025

1 to 3 Years

\$4.75 PSF / MG (Furniture Available)

12 Spaces @ \$150 Each

- Floor to ceiling windows
- Dramatic high ceilings
- Bow truss building
- Outdoor seating
- Mix of open space & conf.
- Recenlty built space
- 1st Floor and Mezzanine