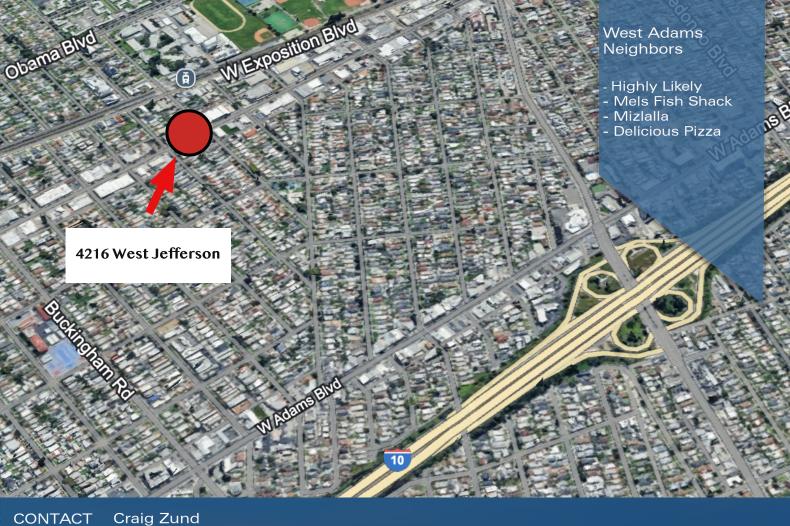

4216 W. Jefferson Blvd Los Angeles CA

PREMISES

AVAILABLE

TERM

RENT

**PARKING** 

**FEATURES** 

CONTACT

Craig Zund
Craig@corprg.com
DRE# 01897508

(310) 570-5011

Plug and Play / Creative Office

4216 West Jefferson Blvd, Los Angeles 90016

CONTACT

Craig Zund Craig@corprg.com DRE# 01897508

(310) 570-5011

Craig@corprg.com DRE# 01897508