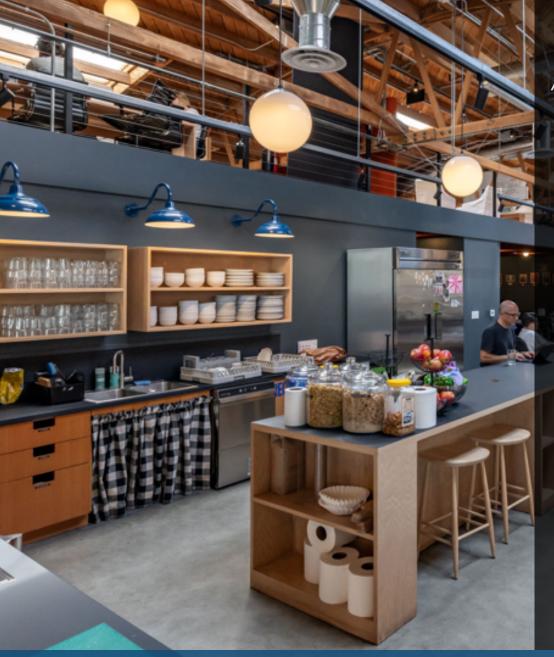

10,000 Sq. Ft.

April 1, 2025

1 to 3 Years

\$4.75 PSF / MG (Furniture Available)

12 Spaces @ \$150 Each

- Floor to ceiling windows
- Dramatic high ceilings
- Bow truss building
- Outdoor seating
- Mix of open space & conf.
- Recenlty built space
- 1st Floor and Mezzanine