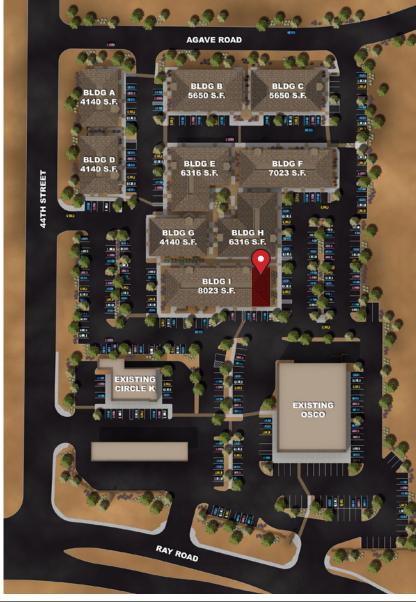

# OFFICE CONDO IN AHWATUKEE FOOTHILLS

Address

4425 E Agave Rd, Bldg 6
Phoenix, AZ 85044

Availability

Suite 132, ±1,400 SF | \$22 PSF/YR MG

Buildout

Reception, 4 Offices, Conference
Room, Bull Pen, Restroom

Building Size

±8,023 SF

Tenancy

Multi-Tenant

Parking Ratio 5.00/1,000

**Frontage** Ray Rd

TEMPE: 2323 W. University Drive, Tempe, AZ 85281 | 480,966,2301 SCOTTSDALE: 8777 N. Gainey Center Dr., Suite 245, Scottsdale, AZ 85258 | www.cpiaz.com