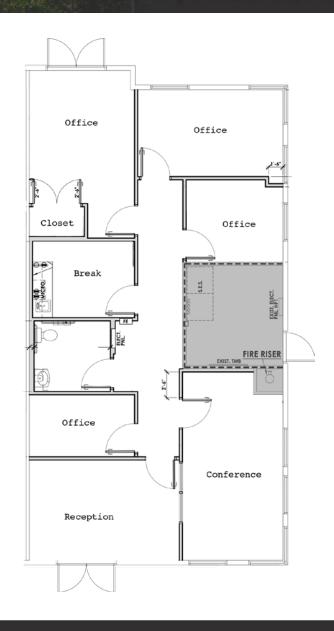

# OFFICE CONDO IN AHWATUKEE FOOTHILLS

Address

4425 E Agave Rd, Bldg 6
Phoenix, AZ 85044

Availability

Suite 132, ±1,400 SF | \$22 PSF/YR MG

Buildout

Reception, 4 Offices, Conference
Room, Bull Pen, Restroom

Building Size

# **RECEPTION AREA**WITH WAITING ROOM

**PRIVATE OFFICES**FOUR (4)

**CONFERENCE ROOMS**ONE (1)

BULL PENS FOUR (4)

RESTROOMS
ONE (1)