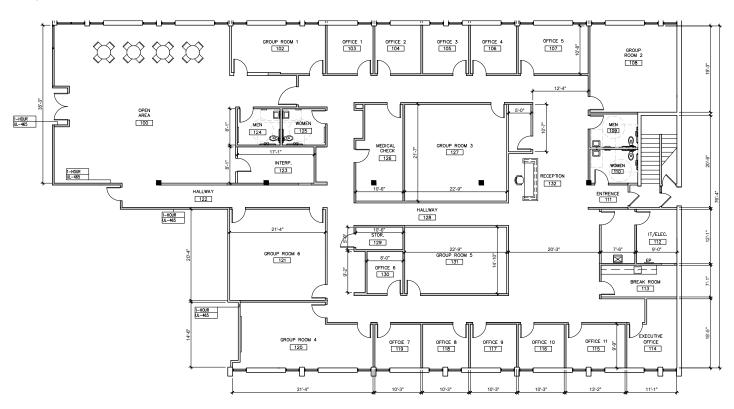

# **OFFICE SPACE FOR SUBLEASE**

#### **SUBLEASE FEATURES**

- 10,401 RSF
- Rate Negotiable
- Lease Expiration 10/31/2029
- 12 Private Offices
- 6 Group Rooms/Conference Rooms
- Private Entrance into Reception Area
- FF&E including Commercial Kitchen Equipment Available



FOR MORE INFORMATION, PLEASE CONTACT:

MIKE DEMPSEY | **813.245.0885** Senior Associate mike.dempsey@foundrycommercial.com



### **FLOOR PLAN**

### SUITE 100

± 10,401 RSF AVAILABLE



## **PHOTOS**





FOR MORE INFORMATION, PLEASE CONTACT:

MIKE DEMPSEY | **813.245.0885** Senior Associate mike.dempsey@foundrycommercial.com