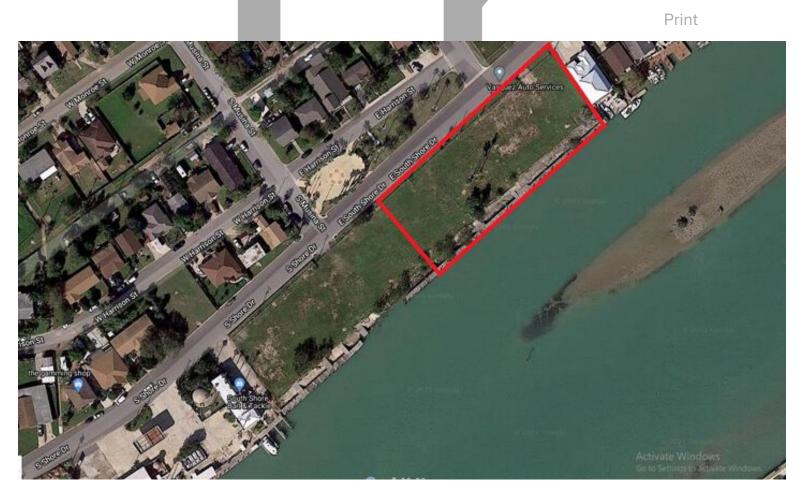

## 0 South Shore - Unit 3

300' of waterfront on the Intracoastal Waterway

Listing Added: 05/29/2020 Listing Updated: Today

#### **Marketing Description**

OPPORTUNITY ZONE!! DIRECT VIEW OF SPACEX! 300' of WATERFRONT PROPERTY ON INTRACOASTAL WATERWAY in Port Isabel, on South Shore Drive! Perfect barrier island for protection in front. It is an ideal location for any waterfront development. Can be commercial or residential. Close to the Brownsville Ship Channel, the Jetties in South Padre Island & the Gulf of Mexico. Being very close to the Mexico border, this deep water frontage is ideal for boats to travel to the Gulf of Mexico going South to Mexico & Central America OR travel North or East in the Gulf. The Intracoastal Waterway goes from Brownsville all the way to Florida. Prime location. SpaceX, LNG plants, & Port of Brownsville expansion nearby. There were recent sales of \$350,000.00 per 50' lot that are located adjacent to this property. Lots 14-19 can be purchased together or lot #14 or #19 can be purchased separately.

#### **Investment Highlights**

- DEEP WATER FRONT ON GULF INTRACOASTAL WATERWAY
- OPPORTUNITY ZONE
- CLOSE TO BROWNSVILLE SHIP CHANNEL
- POSSIBLE SELLER FINANCING