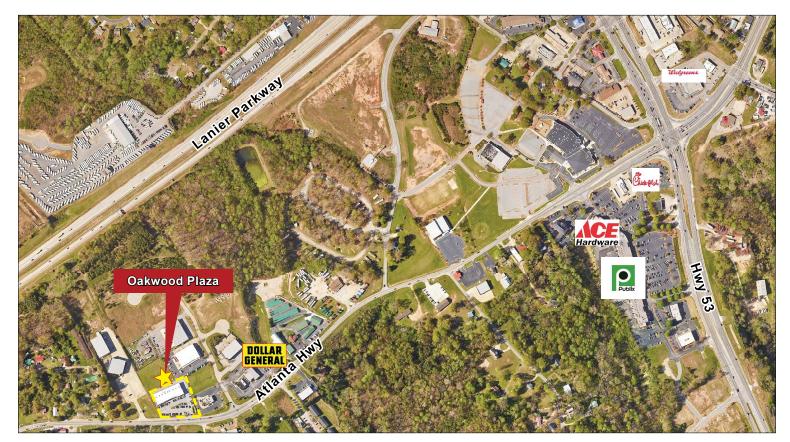

### 3616 Atlanta Hwy, Flowery Branch, Georgia 30542

- This 15,200 SF neighborhood center sits on 1.42 acres.
- Close to University of North GA and Lanier Tech - 13,000+ students
- Property fronts Atlanta Highway (Hwy 13) with daily traffic counts of 10,400 VPD
- One mile south of the intersection of Hwy 13 and Hwy 53 and 1.5 miles from I-985 and Hwy 53 in fast growing south Hall County
- Great mix of local tenants