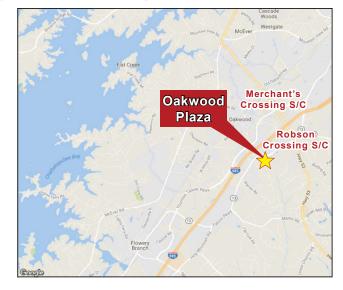

### 3616 Atlanta Hwy, Flowery Branch, Georgia 30542

- This 15,200 SF neighborhood center sits on 1.42 acres.
- Close to University of North GA and Lanier Tech - 13,000+ students
- Property fronts Atlanta Highway (Hwy 13) with daily traffic counts of 10,400 VPD
- One mile south of the intersection of Hwy 13 and Hwy 53 and 1.5 miles from I-985 and Hwy 53 in fast growing south Hall County
- Great mix of local tenants