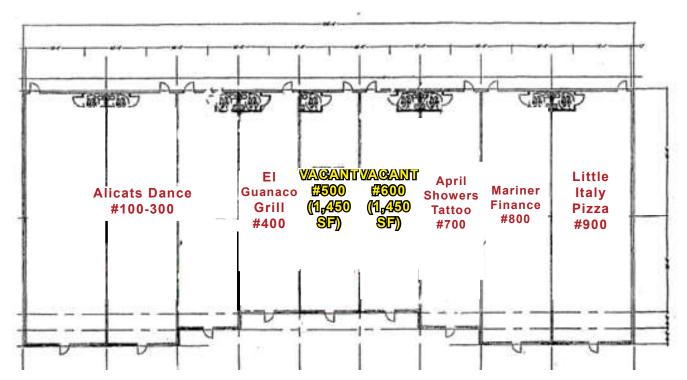

## **Oakwood Plaza**

3616 Atlanta Highway Flowery Branch, GA 30542

15,200 Total SF