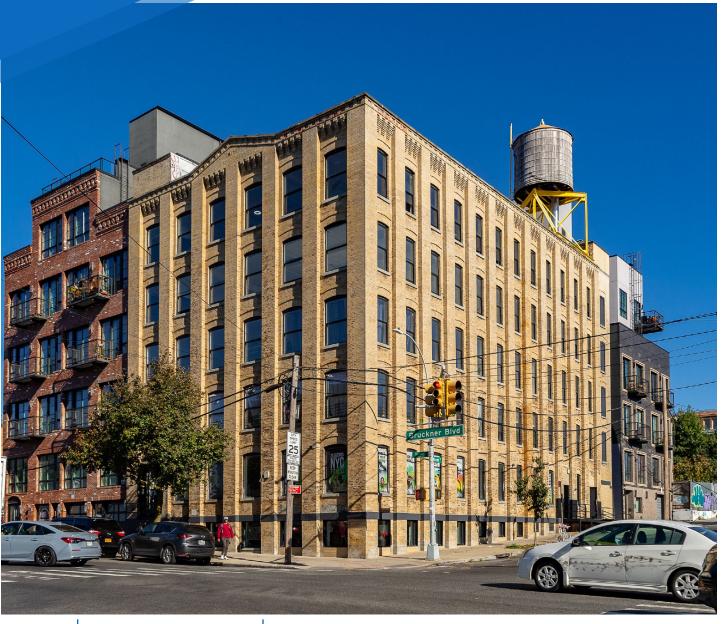

**RMATIO** 

**BRUCKNER BOULEVARD** "INDUSTRY BUILDING" MOTT HAVEN, BRONX

Corner of Bruckner Boulevard & Brown Place

#### COMMENTS

- Full 6-story corner building opportunity
- · Elevator in place that connects to each floor
- Minimal column intrusions
- Wraparound windows provide natural light/air
- Divisions possible
- All uses considered ideal for community facilties, studio/fitness, medical, and storage uses
- · Prime Mott Haven location with nearby transportation and exposure to highways