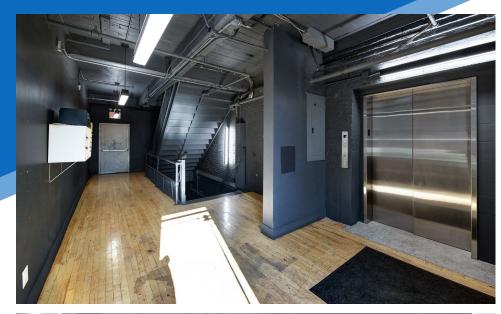

#### COMMENTS

- Full 6-story corner building opportunity
- · Elevator in place that connects to each floor
- Minimal column intrusions
- Wraparound windows provide natural light/air
- Divisions possible
- All uses considered ideal for community facilties, studio/fitness, medical, and storage uses
- · Prime Mott Haven location with nearby transportation and exposure to highways