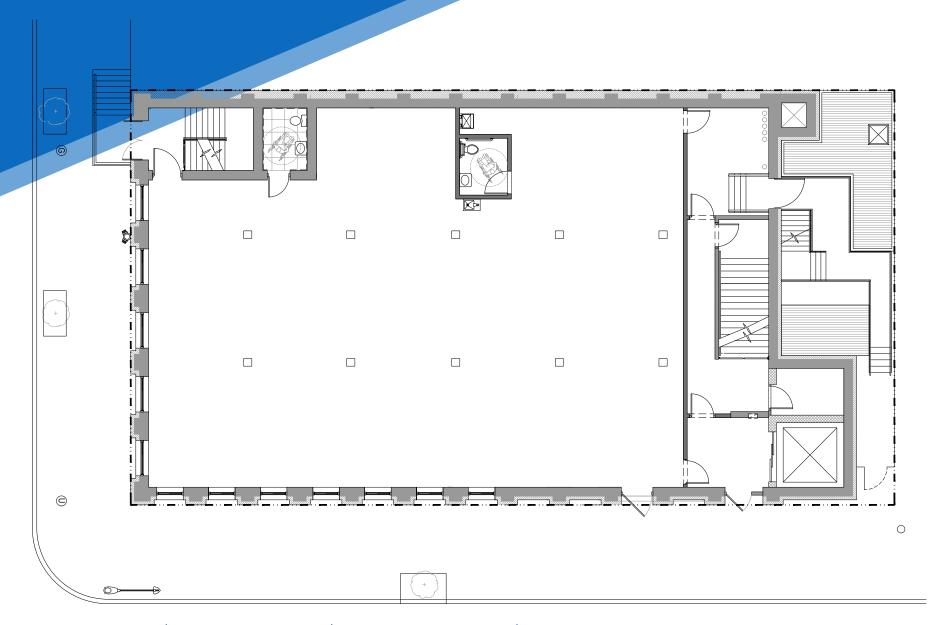

### **APPROXIMATE SIZE**

5,000 SF Per Floor Total: 30,000 SF

### **CEILING HEIGHTS**

**FRONTAGE** 

300 FT Wraparound

#### COMMENTS

- Full 6-story corner building opportunity
- · Elevator in place that connects to each floor
- Minimal column intrusions
- Wraparound windows provide natural light/air
- Divisions possible
- All uses considered ideal for community facilties, studio/fitness, medical, and storage uses
- · Prime Mott Haven location with nearby transportation and exposure to highways