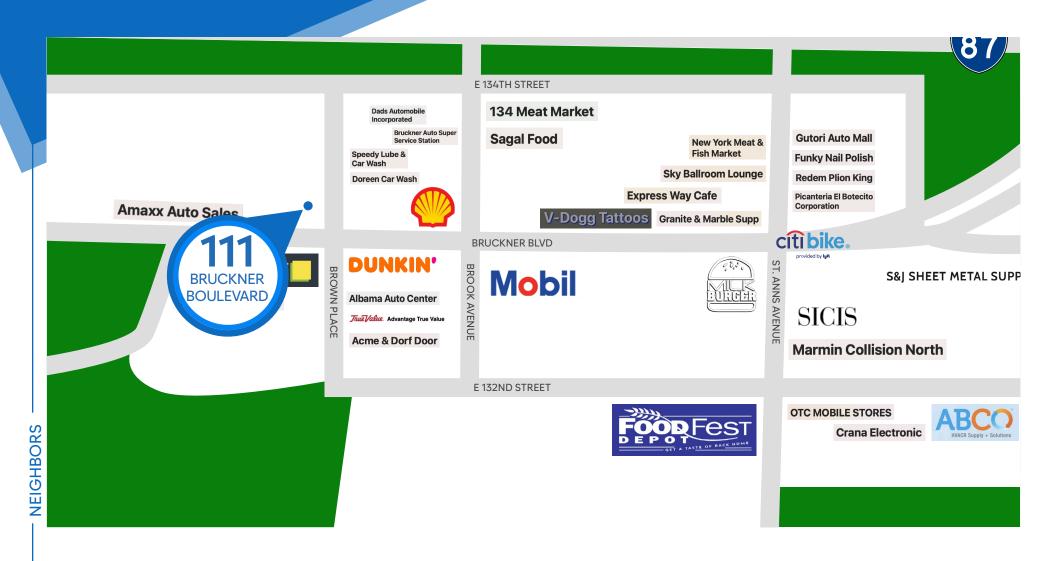

Amaxx Auto Sales • Shell • Dunkin' • Storage Post • Doreen Car Wash • Mobil • Advantage True Value • V-Dogg Tattoos • Albama Auto Center