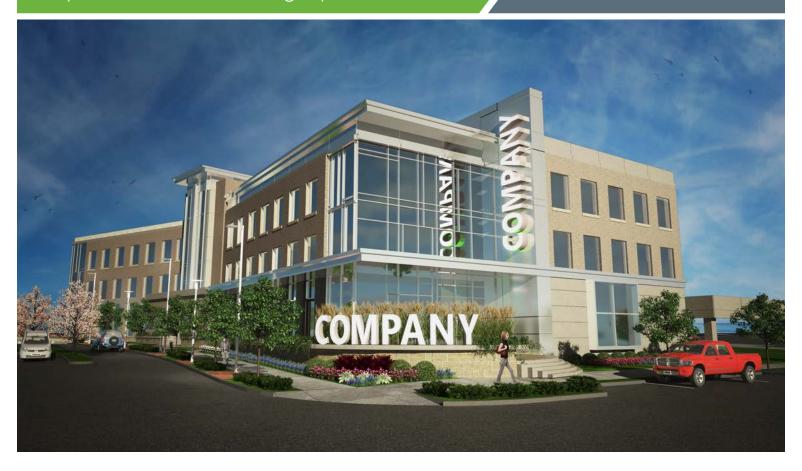

## SIGNATURE OFFICE SITE AVAILABLE

PARK VIEW AT CITY CENTER LENEXA

City Center Dr. & Scarborough | Lenexa, Kansas

## **FEATURES**

- · City Center Lenexa environment mixed-use, dense, walkable
- 3-story Class A building with ground floor retail space
- 20,000 RSF per floor
- Planned for approximately 9,000+ SF of retail space
- Prominent signage
- 2-level parking structure with approximately 250 stalls
- · Shovel ready and fully entitled
- Immediate access to Interstate 435