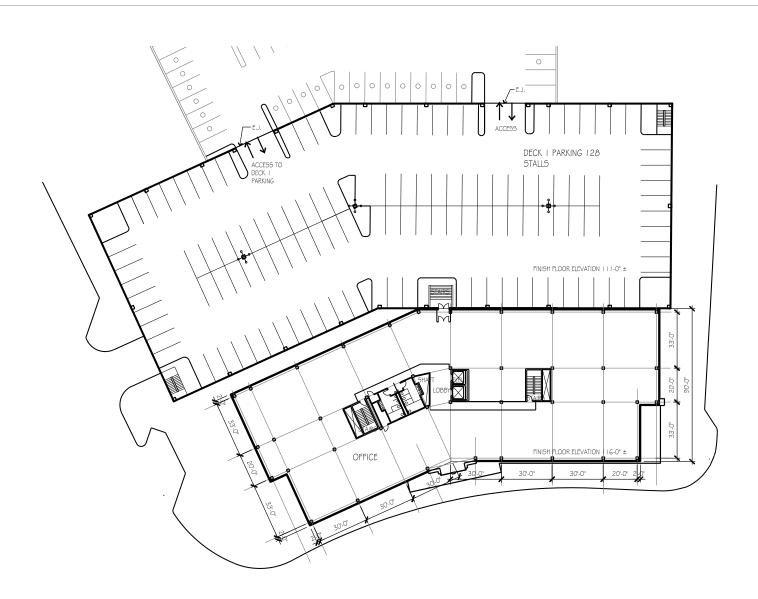

## **FEATURES**

- · City Center Lenexa environment mixed-use, dense, walkable
- 3-story Class A building with ground floor retail space
- 20,000 RSF per floor
- Planned for approximately 9,000+ SF of retail space
- Prominent signage
- 2-level parking structure with approximately 250 stalls
- · Shovel ready and fully entitled
- Immediate access to Interstate 435