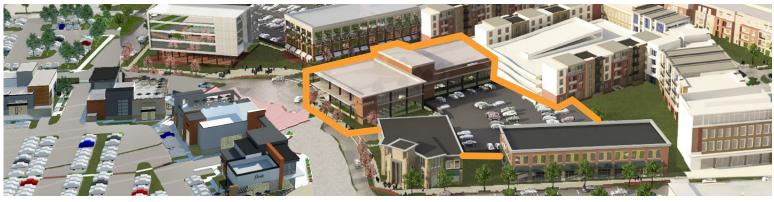

## SIGNATURE OFFICE SITE AVAILABLE

PARK VIEW AT CITY CENTER LENEXA

City Center Dr. & Scarborough | Lenexa, Kansas

## **FEATURES**

- · City Center Lenexa environment mixed-use, dense, walkable
- 3-story Class A building with ground floor retail space
- 20,000 RSF per floor
- Planned for approximately 9,000+ SF of retail space
- Prominent signage
- 2-level parking structure with approximately 250 stalls
- · Shovel ready and fully entitled
- Immediate access to Interstate 435