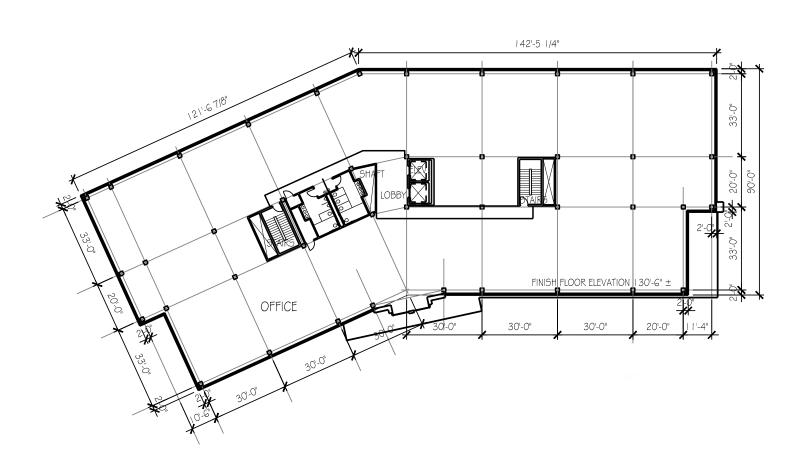

## **FEATURES**

- · City Center Lenexa environment mixed-use, dense, walkable
- 3-story Class A building with ground floor retail space
- 20,000 RSF per floor
- Planned for approximately 9,000+ SF of retail space
- Prominent signage
- 2-level parking structure with approximately 250 stalls
- · Shovel ready and fully entitled
- Immediate access to Interstate 435