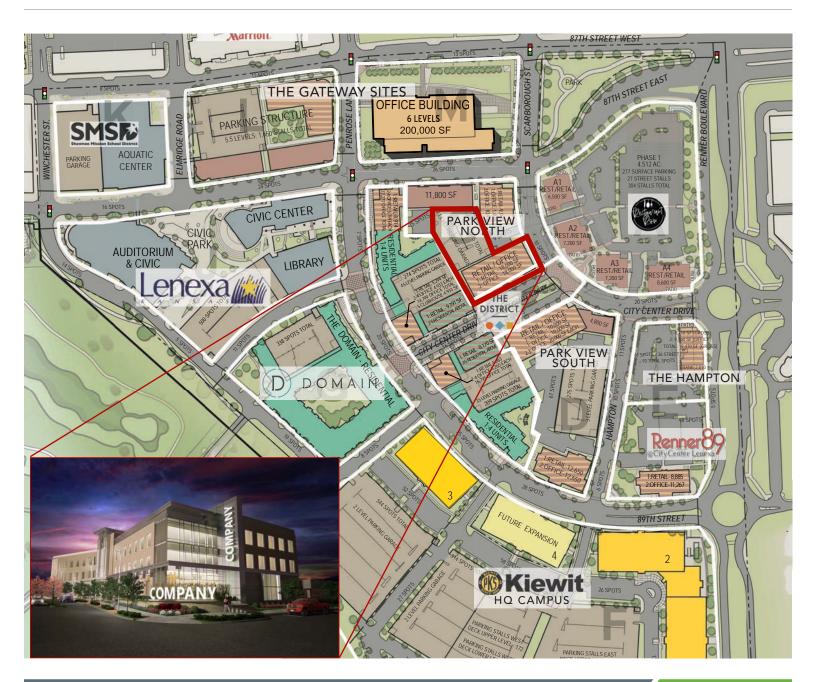

## SIGNATURE OFFICE SITE AVAILABLE

PARK VIEW AT CITY CENTER LENEXA

City Center Dr. & Scarborough | Lenexa, Kansas

## **FEATURES**

- · City Center Lenexa environment mixed-use, dense, walkable
- 3-story Class A building with ground floor retail space
- 20,000 RSF per floor
- Planned for approximately 9,000+ SF of retail space
- Prominent signage
- 2-level parking structure with approximately 250 stalls
- · Shovel ready and fully entitled
- Immediate access to Interstate 435