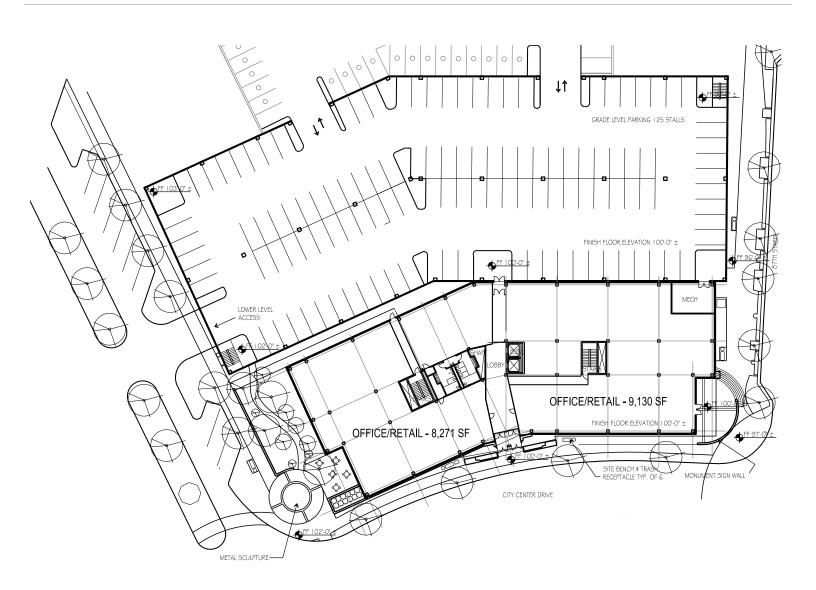

## **FEATURES**

- · City Center Lenexa environment mixed-use, dense, walkable
- 3-story Class A building with ground floor retail space
- 20,000 RSF per floor
- Planned for approximately 9,000+ SF of retail space
- Prominent signage
- 2-level parking structure with approximately 250 stalls
- · Shovel ready and fully entitled
- Immediate access to Interstate 435