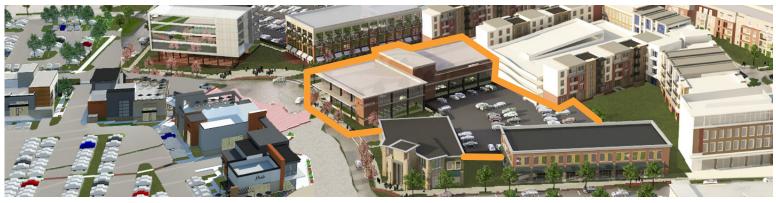

## SIGNATURE OFFICE SITE AVAILABLE

PARK VIEW AT CITY CENTER LENEXA

City Center Dr. & Scarborough | Lenexa, Kansas

## **FEATURES**

- · City Center Lenexa environment mixed-use, dense, walkable
- 3-story Class A building with ground floor retail space
- 20,000 RSF per floor
- Planned for approximately 9,000+ SF of retail space
- Prominent signage
- 2-level parking structure with approximately 250 stalls
- · Shovel ready and fully entitled
- Immediate access to Interstate 435