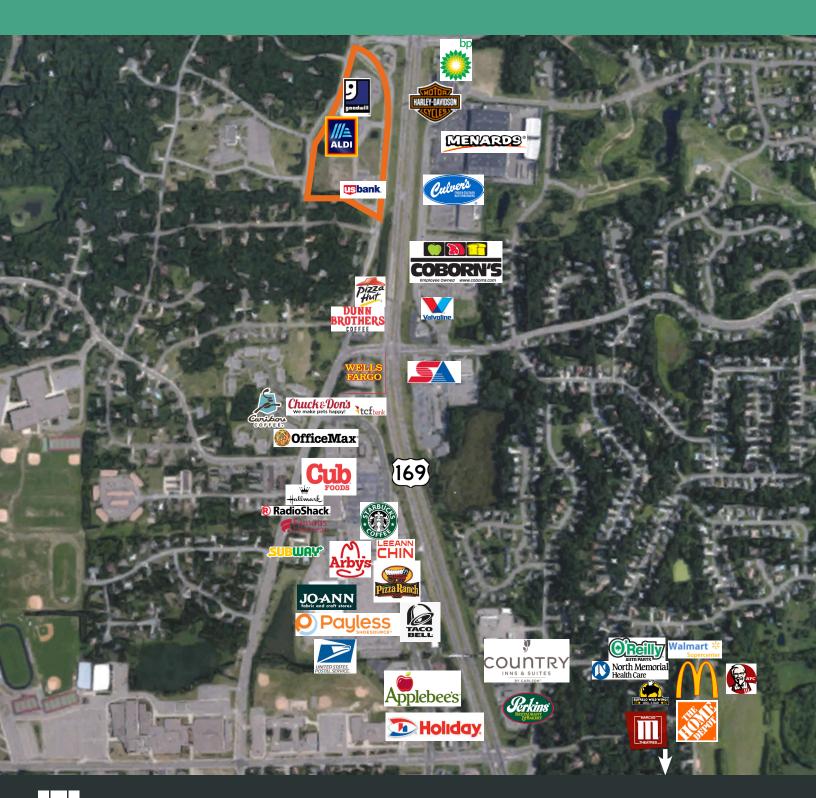

### Area Tenants

**Prospective Uses** 

Walmart, Home Depot, Office Max, Coborns, Cub Foods, and Menards

Office, Medical, Residential, Retail, Hotel

| Traffic Counts |            |          |            |           |
|----------------|------------|----------|------------|-----------|
| Highway 169    |            |          | 42,900 VPD |           |
| 197th Avenue   |            |          | 4,850 VPD  |           |
| Demographics   |            |          |            |           |
|                | Population | Growth % |            | HH Income |
| 1 Mile         | 10,135     | 18.1     |            | \$99,208  |
| 3 Mile         | 22,408     | 24.1     |            | \$76,438  |
| 5 Mile         | 29,084     | 29.0     |            | \$79,437  |