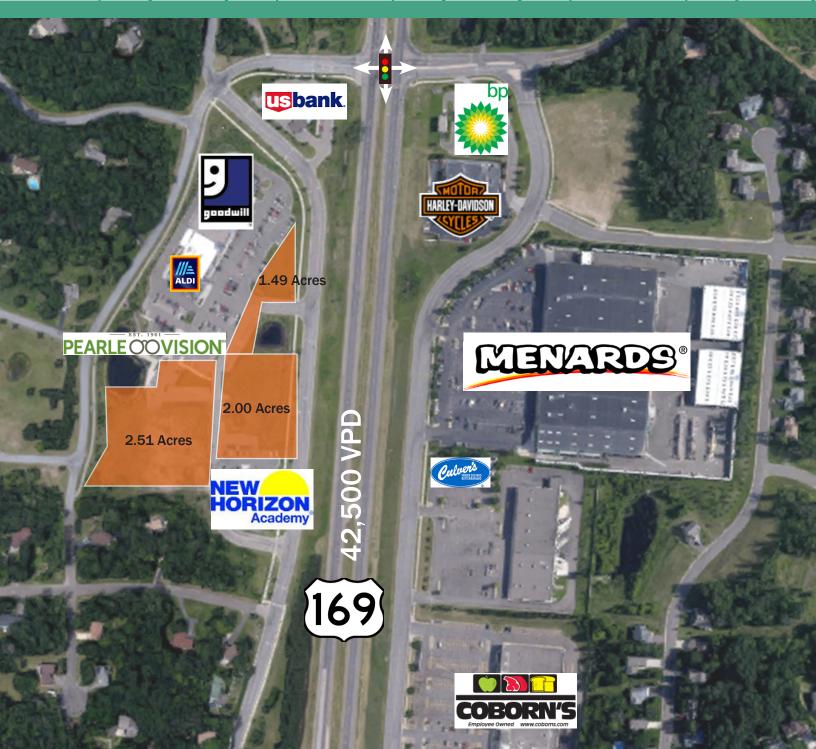

#### Available

**Co-Tenancy** 

Pad sites up to 6 acres and divisible to 0.75 acres

US Bank, Goodwill, Aldi, Perale Vision, and New Horizon Child Care

### Area Tenants

**Prospective Uses** 

Walmart, Home Depot, Office Max, Coborns, Cub Foods, and Menards

Office, Medical, Residential, Retail, Hotel

| Traffic Counts |            |          |            |           |
|----------------|------------|----------|------------|-----------|
| Highway 169    |            |          | 42,900 VPD |           |
| 197th Avenue   |            |          | 4,850 VPD  |           |
| Demographics   |            |          |            |           |
|                | Population | Growth % |            | HH Income |
| 1 Mile         | 10,135     | 18.1     |            | \$99,208  |
| 3 Mile         | 22,408     | 24.1     |            | \$76,438  |
| 5 Mile         | 29,084     | 29.0     |            | \$79,437  |