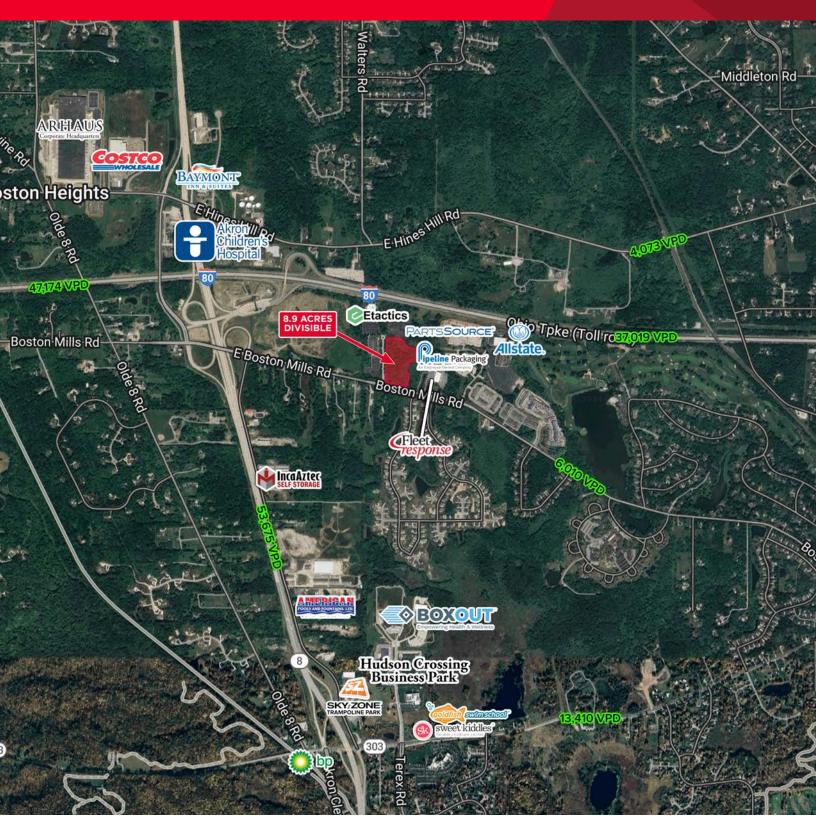

# **PROPERTY HIGHLIGHTS**

- Rapidly growing interchange at SR 8 and (I-80) the Ohio Turnpike (less than 1/2 mile)
- Located in the business development friendly City of Hudson's Western Gateway
- Fantastic views over protected wetlands
- High speed velocity broadband and all city utilities available
- Zoned for office/research/medical
- Join recent and future neighbors including: Arhaus, Allstate, Parts Source, Fleet Response and Akron Children's Hospital