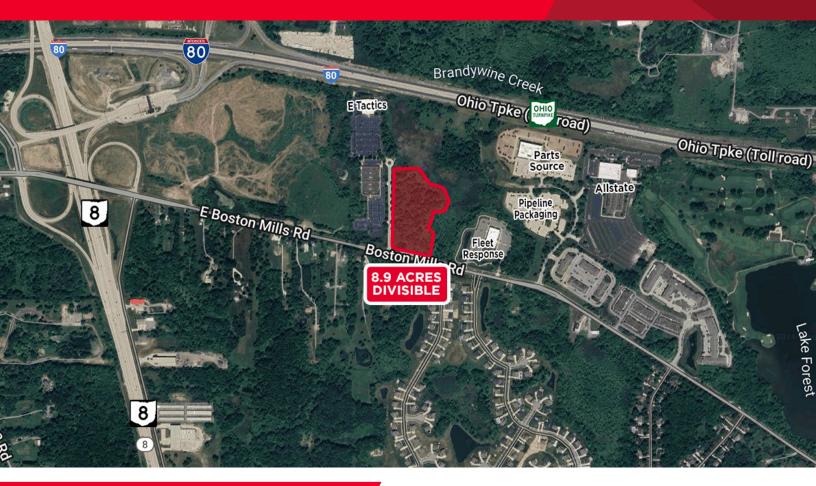

# **PROPERTY HIGHLIGHTS**

- Rapidly growing interchange at SR 8 and (I-80) the Ohio Turnpike (less than 1/2 mile)
- Located in the business development friendly City of Hudson's Western Gateway
- Fantastic views over protected wetlands
- High speed velocity broadband and all city utilities available
- Zoned for office/research/medical
- Join recent and future neighbors including: Arhaus, Allstate, Parts Source, Fleet Response and Akron Children's Hospital

# LOT SIZE

8.9 acre exceptional development opportunity

SALE PRICE

\$120,000 per acre