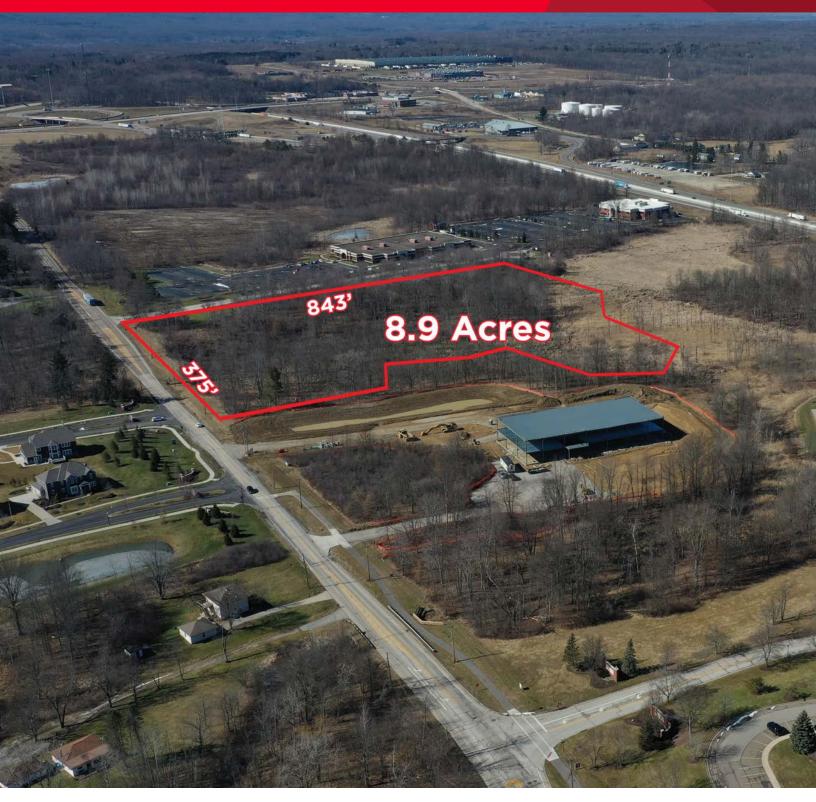

# LOT SIZE

8.9 acre exceptional development opportunity

SALE PRICE

\$120,000 per acre