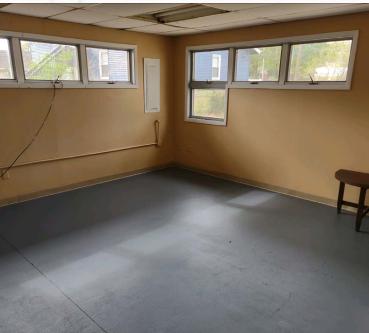

### PROPERTY SUMMARY

- Asking \$165,000
- Lease rate: \$11 PSF
- · 2,500 SF freestanding office building on 0.62 Acres
- · One-bedroom apartment attached
- Close proximity to I–90 and I–80 interchange
- · Newly renovated
- · Billboard that provides additional income