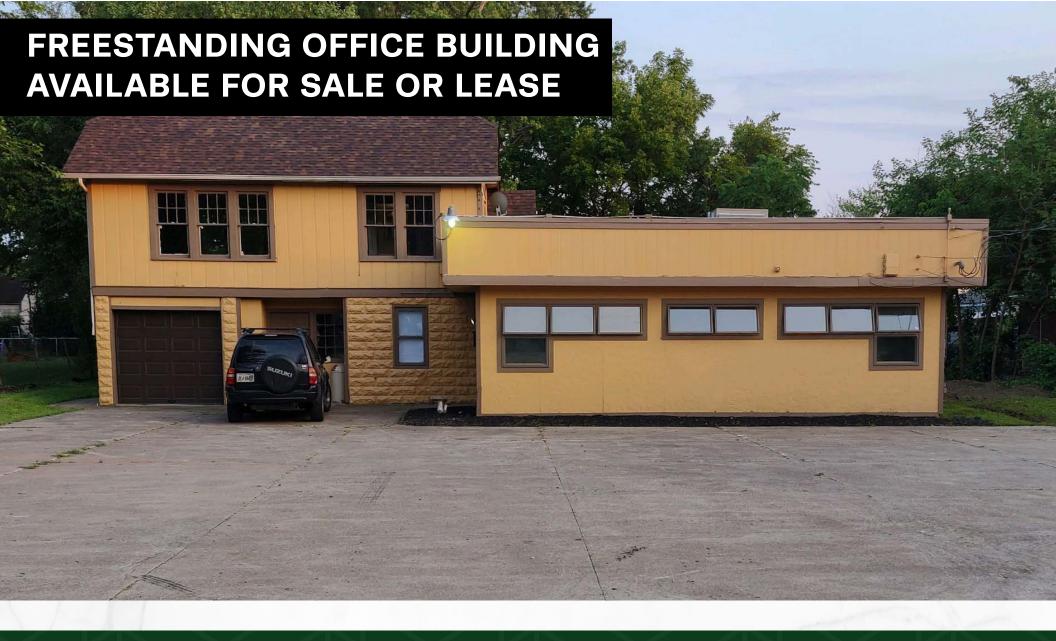

### PROPERTY SUMMARY

- Asking \$165,000
- Lease rate: \$11 PSF
- · 2,500 SF freestanding office building on 0.62 Acres
- · One-bedroom apartment attached
- Close proximity to I–90 and I–80 interchange
- · Newly renovated
- · Billboard that provides additional income