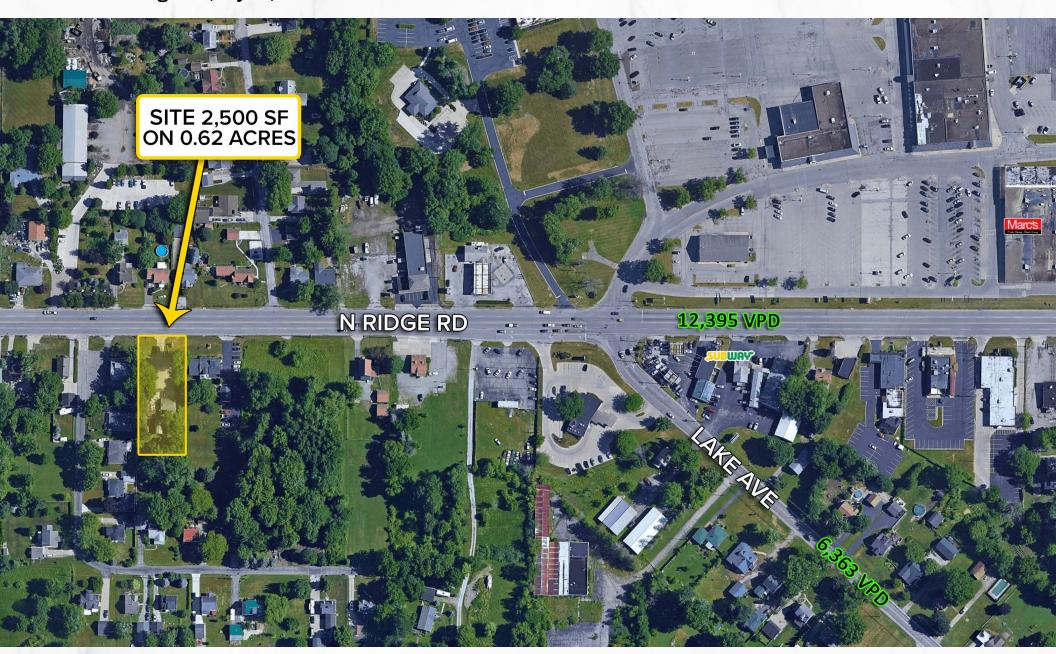

43085 N Ridge Rd, Elyria, OH 44035

43085 N Ridge Rd, Elyria, OH 44035

MICRO AERIAL

43085 N Ridge Rd, Elyria, OH 44035

**MACRO AERIAL** 