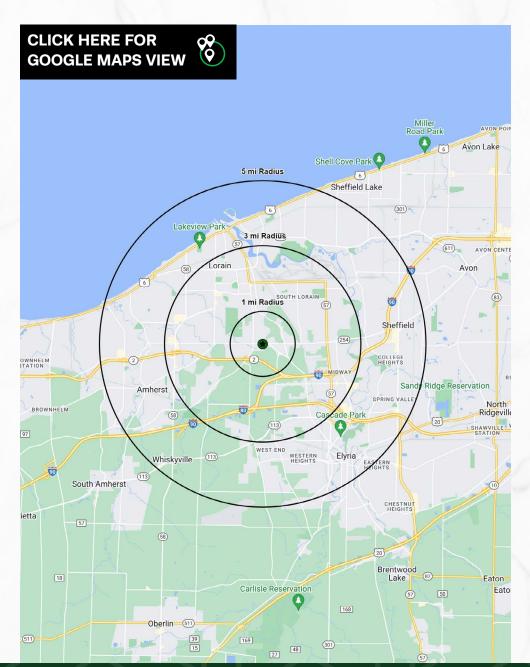

| DEMOGRAPHICS       | 1-MILE   | 3-MILE   | 5-MILE   |
|--------------------|----------|----------|----------|
| POPULATION         | 4,082    | 54,832   | 133,427  |
| HOUSEHOLDS         | 1,842    | 22,957   | 57,203   |
| AVERAGE HH INCOME  | \$67,279 | \$66,839 | \$75,947 |
| MEDIAN HH INCOME   | \$51,008 | \$53,394 | \$59,858 |
| DAYTIME POPULATION | 1,588    | 14,983   | 42,511   |

43085 N Ridge Rd, Elyria, OH 44035

43085 N Ridge Rd, Elyria, OH 44035

MICRO AERIAL

43085 N Ridge Rd, Elyria, OH 44035

**MACRO AERIAL** 