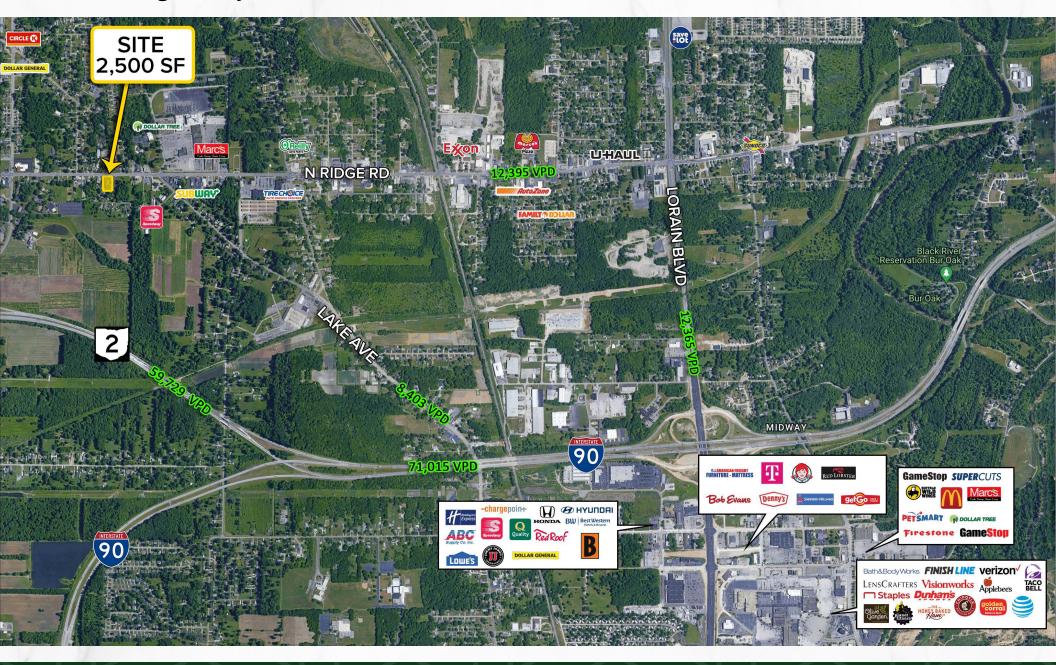

43085 N Ridge Rd, Elyria, OH 44035

43085 N Ridge Rd, Elyria, OH 44035

MICRO AERIAL

43085 N Ridge Rd, Elyria, OH 44035

**MACRO AERIAL** 