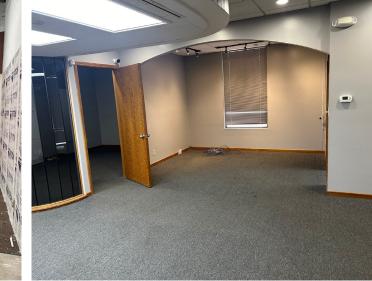

# Suite 109 – 1,227 sf **\$20.00/sf/yr Modified Gross**

Tenant pays electric and janitorial Not to scale - measurements are approximate

## Suite 109 - 1,227 sf

### \$20.00/sf/yr Modified Gross

Tenant pays electric and janitorial Not to scale – measurements are approximate

- Available January 1, 2025
- Four offices
- Reception
- Kitchenette

- Copy/work area
- Private restroom
- Second private entrance