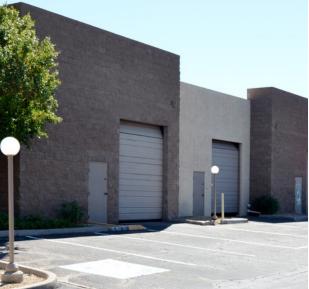

#### Warehouse Spaces for Lease

Suite 100: ±2,475 sf, \$1.65/sf/mo Modified Gross Suite 102: ±2,250 sf, \$1.60/sf/mo Modified Gross