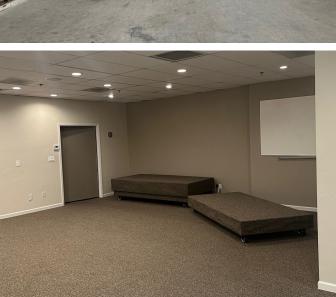

# Suite 109 – 1,227 sf **\$20.00/sf/yr Modified Gross**

Tenant pays electric and janitorial Not to scale - measurements are approximate

## Suite 109 - 1,227 sf

### \$20.00/sf/yr Modified Gross

Tenant pays electric and janitorial Not to scale – measurements are approximate

- Available January 1, 2025
- Four offices
- Reception
- Kitchenette

- Copy/work area
- Private restroom
- Second private entrance