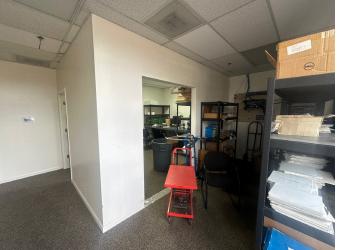

#### Warehouse Spaces for Lease

Suite 100: ±2,475 sf, \$1.65/sf/mo Modified Gross Suite 102: ±2,250 sf, \$1.60/sf/mo Modified Gross

# Suite 102 – 2,250 sf \$1.60/sf/mo Modified Gross

Not to scale – measurements are approximate

- 1,420 sf office, 830 sf warehouse
- Four offices
- Reception
- Conference Room

- Open Workroom
- Restroom
- Coffee Service Area
- A/C in warehouse