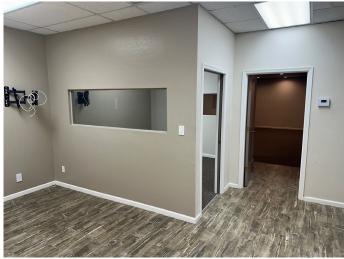

### Arbors II Office Complex Office Space for Lease

Suite 109: ±1,227 sf \$20.00/sf/yr Modified Gross *Tenant Pays Electric and Janitorial* 

### \$20.00/sf/yr Modified Gross

Tenant pays electric and janitorial Not to scale – measurements are approximate

- Available January 1, 2025
- Four offices
- Reception
- Kitchenette

- Copy/work area
- Private restroom
- Second private entrance