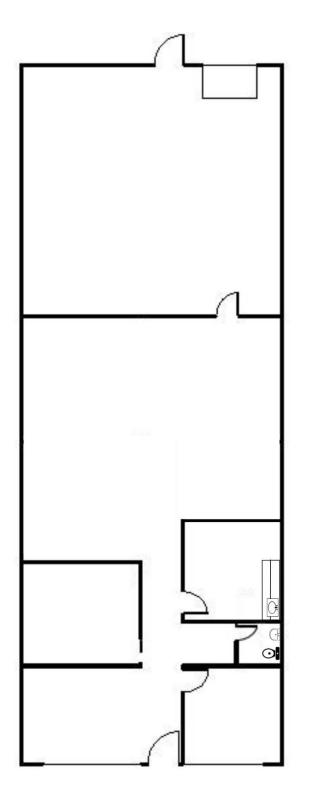

# Suite 102 – 2,250 sf \$1.60/sf/mo Modified Gross

Not to scale – measurements are approximate

- 1,420 sf office, 830 sf warehouse
- Four offices
- Reception
- Conference Room

- Open Workroom
- Restroom
- Coffee Service Area
- A/C in warehouse

# Suite 109 – 1,227 sf **\$20.00/sf/yr Modified Gross**

Tenant pays electric and janitorial Not to scale - measurements are approximate

## Suite 109 - 1,227 sf

### \$20.00/sf/yr Modified Gross

Tenant pays electric and janitorial Not to scale – measurements are approximate

- Available January 1, 2025
- Four offices
- Reception
- Kitchenette

- Copy/work area
- Private restroom
- Second private entrance