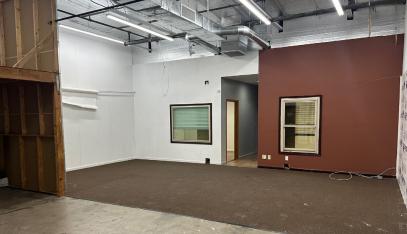

#### Warehouse Spaces for Lease

Suite 100: ±2,475 sf, \$1.65/sf/mo Modified Gross Suite 102: ±2,250 sf, \$1.60/sf/mo Modified Gross

# Suite 102 – 2,250 sf \$1.60/sf/mo Modified Gross

Not to scale – measurements are approximate

- 1,420 sf office, 830 sf warehouse
- Four offices
- Reception
- Conference Room

- Open Workroom
- Restroom
- Coffee Service Area
- A/C in warehouse