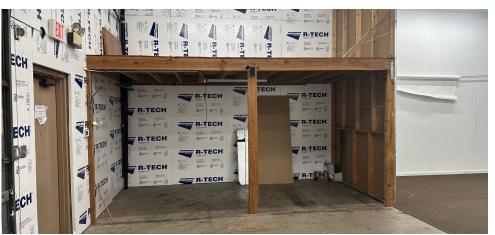

#### Warehouse Spaces for Lease

Suite 100: ±2,475 sf, \$1.65/sf/mo Modified Gross Suite 102: ±2,250 sf, \$1.60/sf/mo Modified Gross

Class "B" Office in a Garden Setting

- 1,600 sf office, 875 sf warehouse
- Four offices
- Reception
- Conference Room
- Open Workroom
- Restroom
- Coffee Service Area
- A/C in warehouse