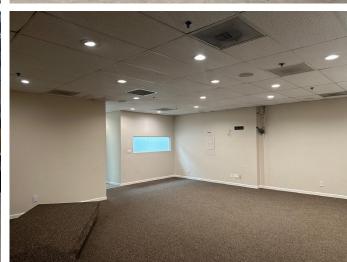

# Suite 109 – 1,227 sf **\$20.00/sf/yr Modified Gross**

Tenant pays electric and janitorial Not to scale - measurements are approximate

## Suite 109 - 1,227 sf

### \$20.00/sf/yr Modified Gross

Tenant pays electric and janitorial Not to scale – measurements are approximate

- Available January 1, 2025
- Four offices
- Reception
- Kitchenette

- Copy/work area
- Private restroom
- Second private entrance