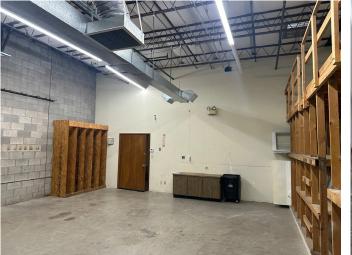

#### Warehouse Spaces for Lease

Suite 100: ±2,475 sf, \$1.65/sf/mo Modified Gross Suite 102: ±2,250 sf, \$1.60/sf/mo Modified Gross

# Suite 102 – 2,250 sf \$1.60/sf/mo Modified Gross

Not to scale – measurements are approximate

- 1,420 sf office, 830 sf warehouse
- Four offices
- Reception
- Conference Room

- Open Workroom
- Restroom
- Coffee Service Area
- A/C in warehouse