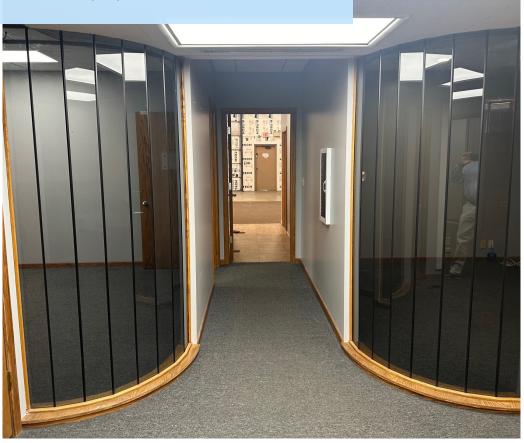

### Arbors II Office Complex Office Space for Lease

Suite 109: ±1,227 sf \$20.00/sf/yr Modified Gross *Tenant Pays Electric and Janitorial* 

## Arbors II Office Complex

- Water features
- Cox High Speed Fiber Internet
- CenturyLink Internet & Phone
- Elevator
- Smaller office space

- Covered parking available
- Individually metered

•

- Located in Scottsdale Airpark
- NWC Hayden Rd and Acoma
- One mile to Loop 101 access