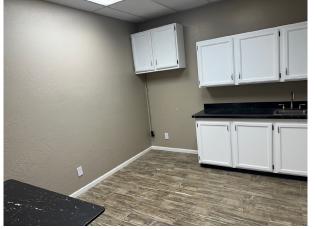

# Suite 109 – 1,227 sf **\$20.00/sf/yr Modified Gross**

Tenant pays electric and janitorial Not to scale - measurements are approximate

## Suite 109 - 1,227 sf

### \$20.00/sf/yr Modified Gross

Tenant pays electric and janitorial Not to scale – measurements are approximate

- Available January 1, 2025
- Four offices
- Reception
- Kitchenette

- Copy/work area
- Private restroom
- Second private entrance