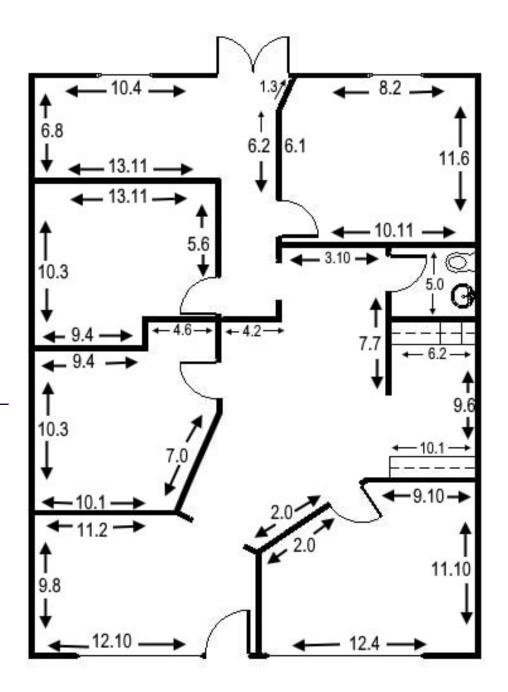

# Suite 109 – 1,227 sf **\$20.00/sf/yr Modified Gross**

Tenant pays electric and janitorial Not to scale - measurements are approximate

## Suite 109 - 1,227 sf

### \$20.00/sf/yr Modified Gross

Tenant pays electric and janitorial Not to scale – measurements are approximate

- Available January 1, 2025
- Four offices
- Reception
- Kitchenette

- Copy/work area
- Private restroom
- Second private entrance