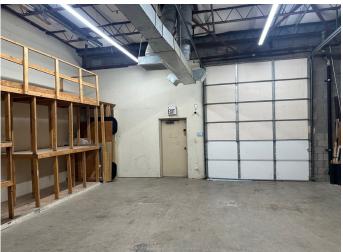

#### Warehouse Spaces for Lease

Suite 100: ±2,475 sf, \$1.65/sf/mo Modified Gross Suite 102: ±2,250 sf, \$1.60/sf/mo Modified Gross

Class "B" Office in a Garden Setting

- 1,600 sf office, 875 sf warehouse
- Four offices
- Reception
- Conference Room
- Open Workroom
- Restroom
- Coffee Service Area
- A/C in warehouse

# Suite 102 – 2,250 sf \$1.60/sf/mo Modified Gross

Not to scale – measurements are approximate

- 1,420 sf office, 830 sf warehouse
- Four offices
- Reception
- Conference Room

- Open Workroom
- Restroom
- Coffee Service Area
- A/C in warehouse