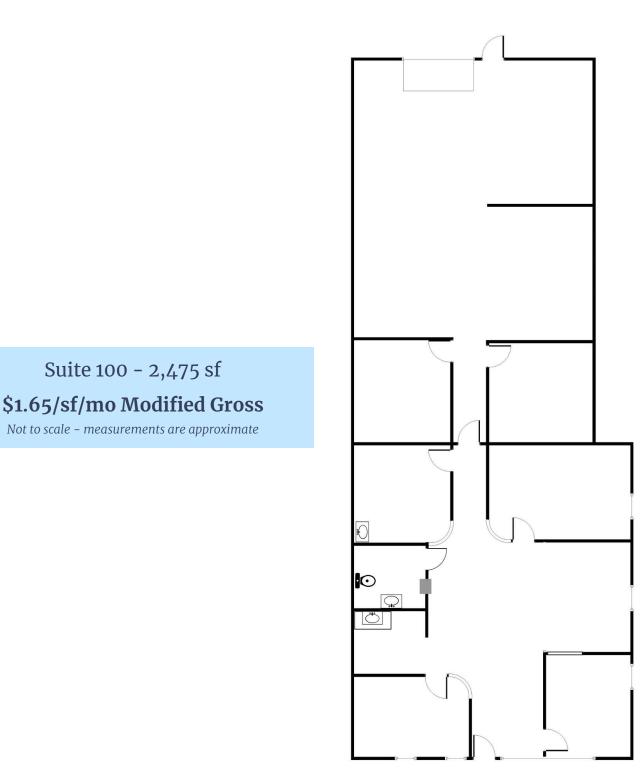

#### Warehouse Spaces for Lease

Suite 100: ±2,475 sf, \$1.65/sf/mo Modified Gross Suite 102: ±2,250 sf, \$1.60/sf/mo Modified Gross

# Suite 102 – 2,250 sf \$1.60/sf/mo Modified Gross

Not to scale – measurements are approximate

- 1,420 sf office, 830 sf warehouse
- Four offices
- Reception
- Conference Room

- Open Workroom
- Restroom
- Coffee Service Area
- A/C in warehouse