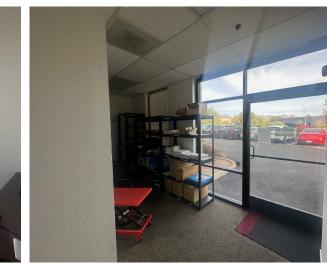

#### Warehouse Spaces for Lease

Suite 100: ±2,475 sf, \$1.65/sf/mo Modified Gross Suite 102: ±2,250 sf, \$1.60/sf/mo Modified Gross

# Suite 102 – 2,250 sf \$1.60/sf/mo Modified Gross

Not to scale – measurements are approximate

- 1,420 sf office, 830 sf warehouse
- Four offices
- Reception
- Conference Room

- Open Workroom
- Restroom
- Coffee Service Area
- A/C in warehouse