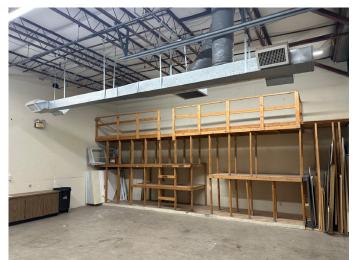

#### Warehouse Spaces for Lease

Suite 100: ±2,475 sf, \$1.65/sf/mo Modified Gross Suite 102: ±2,250 sf, \$1.60/sf/mo Modified Gross

Class "B" Office in a Garden Setting

- 1,600 sf office, 875 sf warehouse
- Four offices
- Reception
- Conference Room
- Open Workroom
- Restroom
- Coffee Service Area
- A/C in warehouse

# Suite 102 – 2,250 sf \$1.60/sf/mo Modified Gross

Not to scale – measurements are approximate

- 1,420 sf office, 830 sf warehouse
- Four offices
- Reception
- Conference Room

- Open Workroom
- Restroom
- Coffee Service Area
- A/C in warehouse