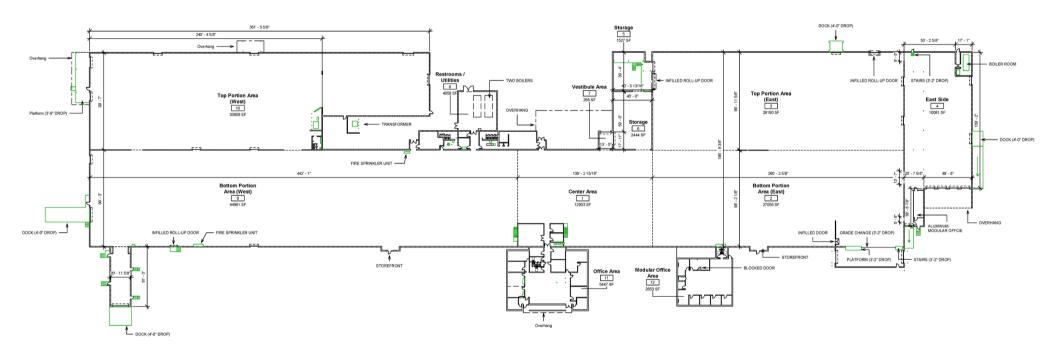

# JERSEY HOLDINGS

#### **Matt Leonelli**

VP of Leasing and Sales Cell: (908) 220-9861 MattL@jerseyholdings.com

www.jerseyholdings.com 922 State Route 33, Building 8, Suite 802 Freehold. NJ 07728

## FOR LEASE - WAREHOUSE SPACE WITH RAIL

1499 E Philadelphia St York, PA 17403



#### **BUILDING SIZE**

176,000 SF

#### **AVAILABLE SPACE**

20,000-176,000 SF

#### **AVAILABILITY**

Immediate

#### **ASKING RATE**

\$5.50 per SF NNN

#### ZONING

IP- Industrial Park

#### LOADING

6 Docks + 6 Drive Ins Loading Expansion Possible

#### **CEILINGS**

16' Clear

#### **POWER**

Heavy, 3 Phase

#### **COLUMNS**

Clear Span

#### LOT SIZE

18.45 AC Fenced Lot

#### **SPRINKLER**

Wet

#### **PARKING**

187 Spaces

#### **CONTACT US**









# FLOOR PLAN

## 1499 E Philadelphia St



1" = 30'-0"





## SITE PLAN

## 1499 E Philadelphia St





# LOCATION MAP

### 1499 E Philadelphia St



For Additional Info Contact: Matt Leonelli - MattL@jerseyholdings.com - (908) 220-9861