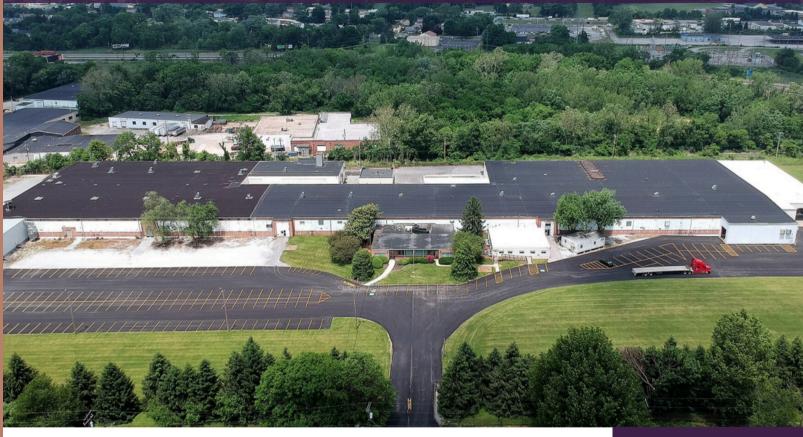

## FOR LEASE - WAREHOUSE SPACE WITH RAIL

1499 E Philadelphia St York, PA 17403

#### **BUILDING SIZE**

176,000 SF

#### LOT SIZE

18.45 AC Fenced Lot