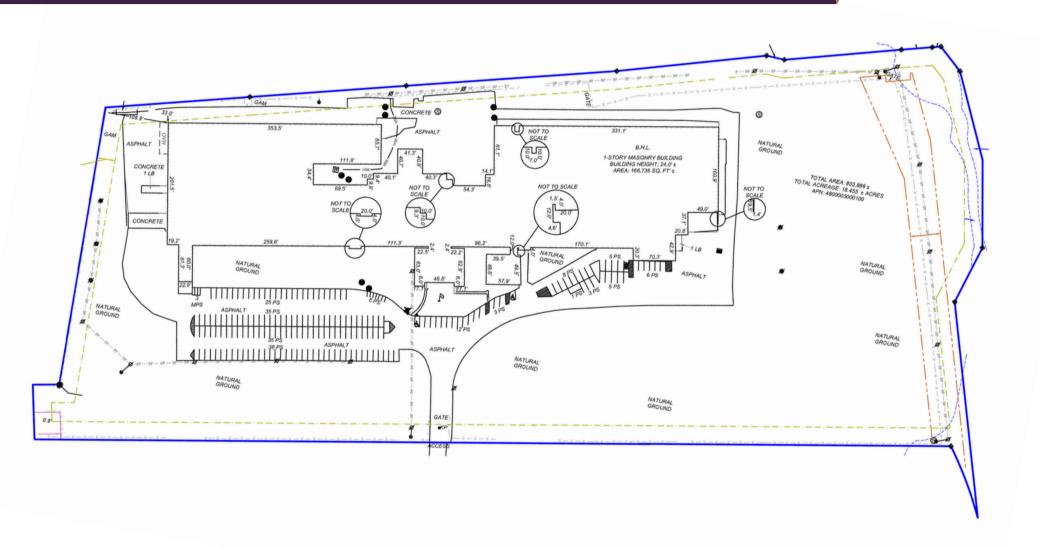

Leasing and Sales Cell: (908) 220-9861 MattL@jerseyholdings.com

www.jerseyholdings.com 922 State Route 33, Building 8, Suite 802 Freehold. NJ 07728

## FOR LEASE - WAREHOUSE SPACE WITH RAIL

1499 E Philadelphia St York, PA 17403



#### **BUILDING SIZE**

176,000 SF

#### **AVAILABLE SPACE**

20,000-176,000 SF

#### **AVAILABILITY**

Immediate

#### **ASKING RATE**

\$5.50 per SF NNN

#### ZONING

IP- Industrial Park

#### LOADING

6 Docks + 6 Drive Ins Loading Expansion Possible

#### **CEILINGS**

16' Clear

#### **POWER**

Heavy, 3 Phase

#### **COLUMNS**

Clear Span

#### LOT SIZE

18.45 AC Fenced Lot

#### **SPRINKLER**

Wet

#### **PARKING**

187 Spaces

#### **CONTACT US**









# FLOOR PLAN

## 1499 E Philadelphia St



1" = 30'-0"





## SITE PLAN

## 1499 E Philadelphia St





# LOCATION MAP

### 1499 E Philadelphia St



For Additional Info Contact: Matt Leonelli - MattL@jerseyholdings.com - (908) 220-9861