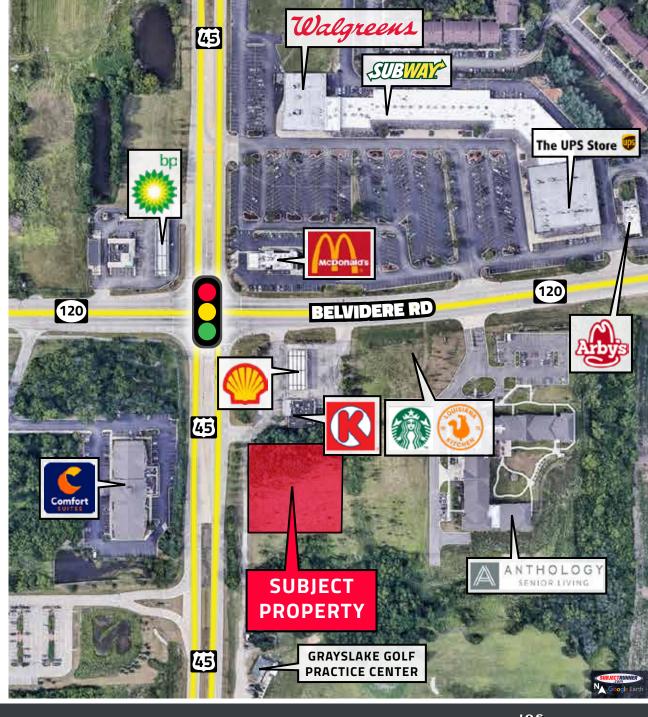

#### **KEY HIGHLIGHTS**

- Located at the southeast corner signalized intersection of Route 120 and Route 45
- 11,000 SF building with drive-thru potential on 54,729 SF of land
- Cross-easement with Anthology Senior Living, and with Circle K/Shell
- Will cross easement with new retail building containing Starbucks and Popeyes
- Affluent demographics; average household incomes over \$122,000 in a 3 Mile radius
- Located approximately 0.3 Miles from Northwestern Medicine Grayslake Outpatient Center.

#### **DEMOGRAPHICS**

|                | 1 Mile    | 3 Mile    | 5 Mile    |
|----------------|-----------|-----------|-----------|
| Population:    | 5,301     | 41,396    | 131,021   |
| Median Age:    | 39.3      | 40.4      | 39.1      |
| Households:    | 1,997     | 15,049    | 45,693    |
| Avg. HH Income | \$107,265 | \$122,281 | \$118,402 |