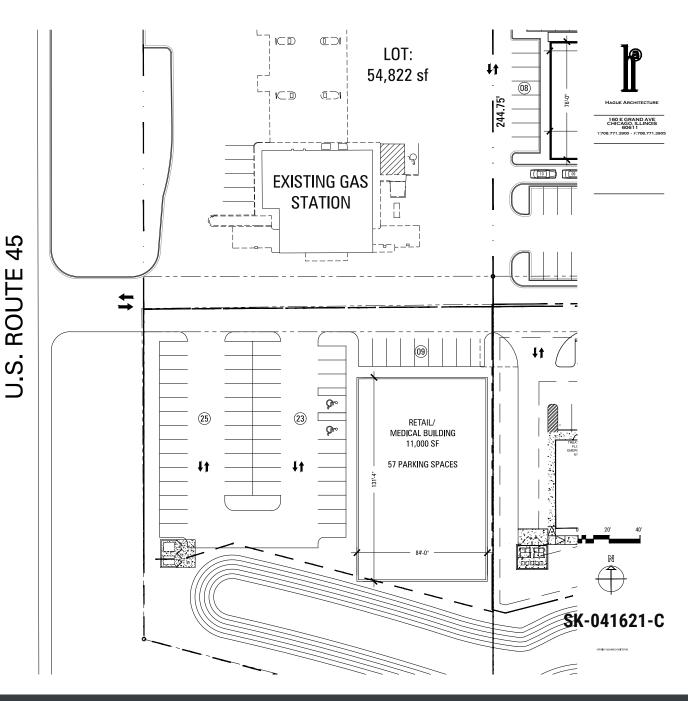

### **CONCEPT PLAN**

SITE DATA:

LOT 3

RETAIL/MEDICAL BUILDING: 11,000 SF

57 PARKING SPACES 5.2/1000 PARKING RATIO

### **AVAILABILITIES**

- Retail/Medical For Lease up to 11,000 SF
- Build to Suit also available (Site is 54,729 SF)
- Inline or freestanding drive-thru

#### **KEY HIGHLIGHTS**

- Located at the southeast corner signalized intersection of Route 120 and Route 45
- 11,000 SF building with drive-thru potential on 54,729 SF of land
- Cross-easement with Anthology Senior Living, and with Circle K/Shell
- Will cross easement with new retail building containing Starbucks and Popeyes
- Affluent demographics; average household incomes over \$122,000 in a 3 Mile radius
- Located approximately 0.3 Miles from Northwestern Medicine Grayslake Outpatient Center.