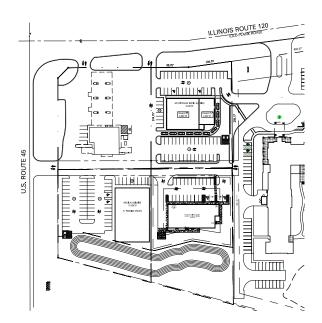

### **AVAILABILITIES**

- Retail/Medical For Lease up to 11,000 SF
- Build to Suit also available (Site is 54,729 SF)
- Inline or freestanding drive-thru

### **CONCEPT PLAN**

SITE DATA:

LOT 3

RETAIL/MEDICAL BUILDING: 11,000 SF

57 PARKING SPACES 5.2/1000 PARKING RATIO