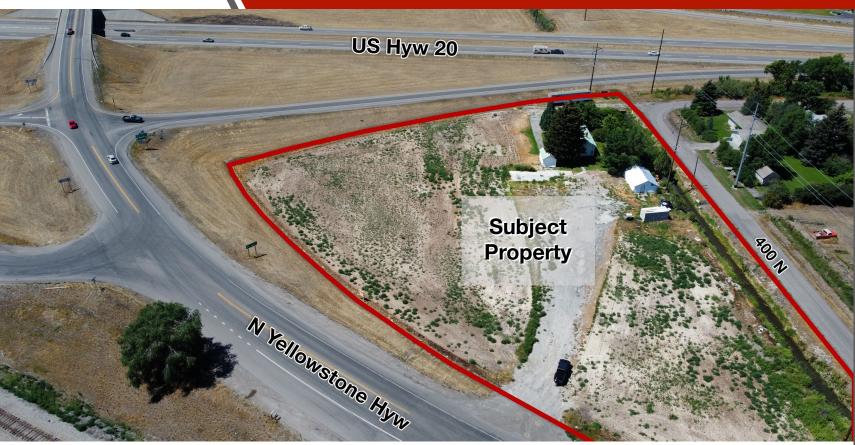

### THE PROPERTY:

Highway visibility doesn't get any better than this. Commercial lots available on North Rigby Interchange immediately off US Hwy 20. These 3 commercial lots offer immediate highway access. A total acreage of 2.5 acres, with lot line adjustments possible. Individual lots ranging from 0.58 Acres - 1.25 acres.

#### **Property Features:**

- 3 commercially zoned lots
- High visibility from US Hwy 20
- 2.5 total acreage
- Immediate highway access
- Lot line adjustments possible