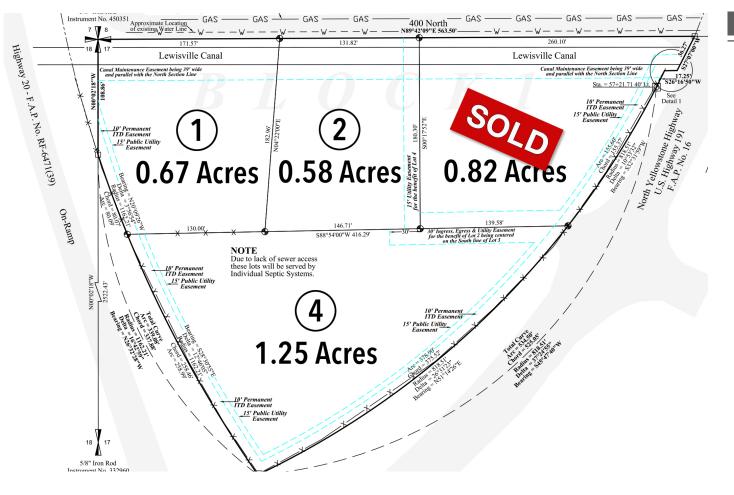

### THE PROPERTY:

Highway visibility doesn't get any better than this. Commercial lots available on North Rigby Interchange immediately off US Hwy 20. These 3 commercial lots offer immediate highway access. A total acreage of 2.5 acres, with lot line adjustments possible. Individual lots ranging from 0.58 Acres - 1.25 acres.

### **Property Information:**

Property Type: Commercial Land

Number of Lots: 3

Lot 1 Size: 0.67 acres

Lot 2 Size: 0.58 acres

Lot 4 Size: 1.25 acres