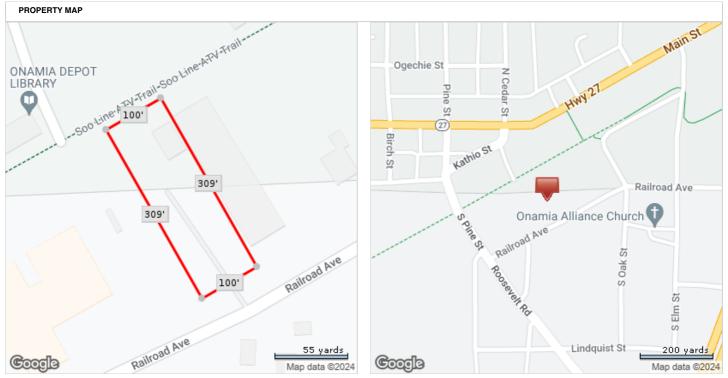

APN: 22-810-0160 CLIP: 5849309883

Beds N/A Full Baths **N/A** 

Half Baths N/A

MLS Sale Price **\$400,000** 

MLS Sale Date 11/12/2021

Bldg Sq Ft **N/A** 

Lot Sq Ft **30,892** 

MLS Yr Built 1998