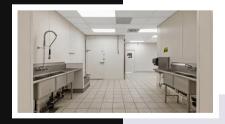

## BARDSLEY ULARE, FOR LEASE PER \$2,424 MONTH

Prime 1,385 sq ft restaurant-ready space in a bustling shopping center at Bardsley and E St. Features include a customer area with a serving counter and bathroom, a walk-in fridge, a hood vent, and a washing station. The interior is fully tiled and available for immediate occupancy! Ideal for a new food establishment looking for a high-traffic location. Don't miss the opportunity to set up your dream restaurant in this thriving area!