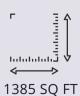

## BARDSLEY ULARE, FOR LEASE PER \$2,424 MONTH

Prime 1,385 sq ft restaurant-ready space in a bustling shopping center at Bardsley and E St. Features include a customer area with a serving counter and bathroom, a walk-in fridge, a hood vent, and a washing station. The interior is fully tiled and available for immediate occupancy! Ideal for a new food establishment looking for a high-traffic location. Don't miss the opportunity to set up your dream restaurant in this thriving area!