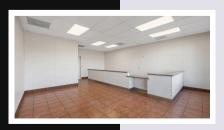

## BARDSLEY ULARE, FOR LEASE PER \$2,424 MONTH

Prime 1,385 sq ft restaurant-ready space in a bustling shopping center at Bardsley and E St. Features include a customer area with a serving counter and bathroom, a walk-in fridge, a hood vent, and a washing station. The interior is fully tiled and available for immediate occupancy! Ideal for a new food establishment looking for a high-traffic location. Don't miss the opportunity to set up your dream restaurant in this thriving area!

## **PROPERTY DETAIL**

HIGH FOOT TRAFFIC

**RESTAURANT READY** 