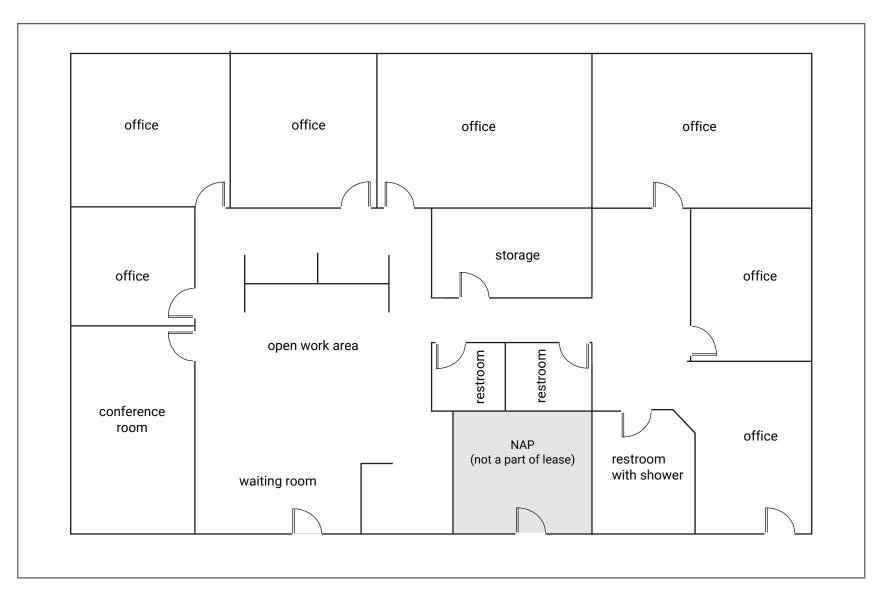

# FOR LEASE



#### 71 CENTENNIAL LOOP - EUGENE, OREGON 97401

# PRIME OFFICE BUILDING FERRY STREET BRIDGE LOCATION

- 2,480 SF BUILDING
- ONE-LEVEL MULTI-TENANT BUILDING WITH RECEPTION, PRIVATE OFFICES, AND CONFERENCE ROOM
- CONVENIENT CENTRAL LOCATION
- PARKING LOT WITH FREE PARKING







For more information contact;

TIM CAMPBELL timc@campbellre.com | (541) 484-2214 Licensed in the State of Oregon

BILL NEWLAND bill@campbellre.com | (541) 484-2214

Licensed in the State of Oregon

# 71 CENTENNIAL LOOP





## SPACE FLOOR PLAN



\*floor plan not to scale



### **PROPERTY SITE PLAN**













## **PROPERTY LOCATION MAP**