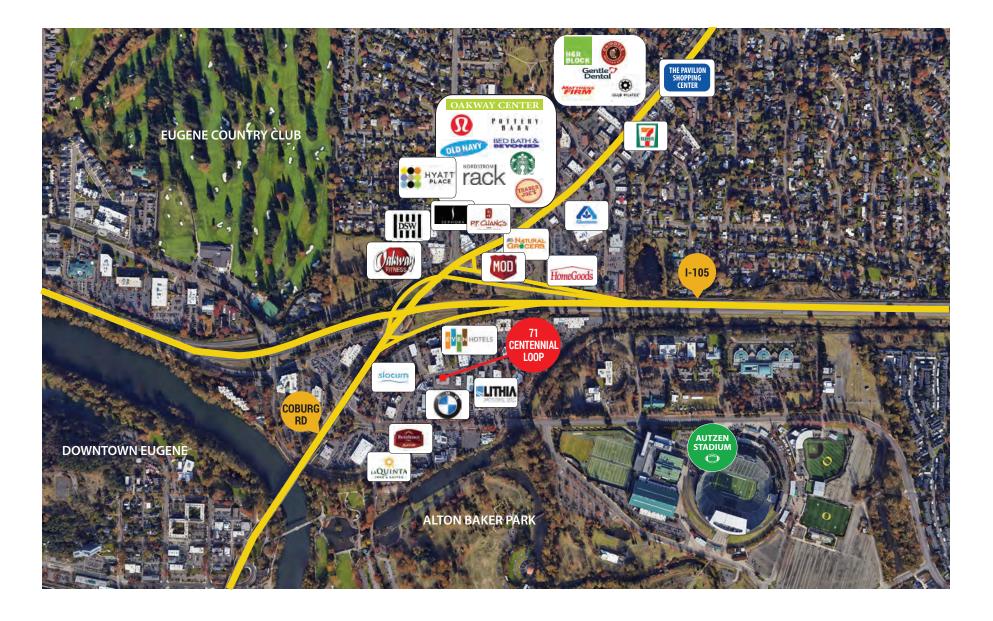

# FOR LEASE



#### 71 CENTENNIAL LOOP - EUGENE, OREGON 97401

# PRIME OFFICE BUILDING FERRY STREET BRIDGE LOCATION

- 2,480 SF BUILDING
- ONE-LEVEL MULTI-TENANT BUILDING WITH RECEPTION, PRIVATE OFFICES, AND CONFERENCE ROOM
- CONVENIENT CENTRAL LOCATION
- PARKING LOT WITH FREE PARKING







For more information contact;

TIM CAMPBELL timc@campbellre.com | (541) 484-2214 Licensed in the State of Oregon

BILL NEWLAND bill@campbellre.com | (541) 484-2214

Licensed in the State of Oregon

# 71 CENTENNIAL LOOP





## SPACE FLOOR PLAN



\*floor plan not to scale



### **PROPERTY SITE PLAN**













## **PROPERTY LOCATION MAP**