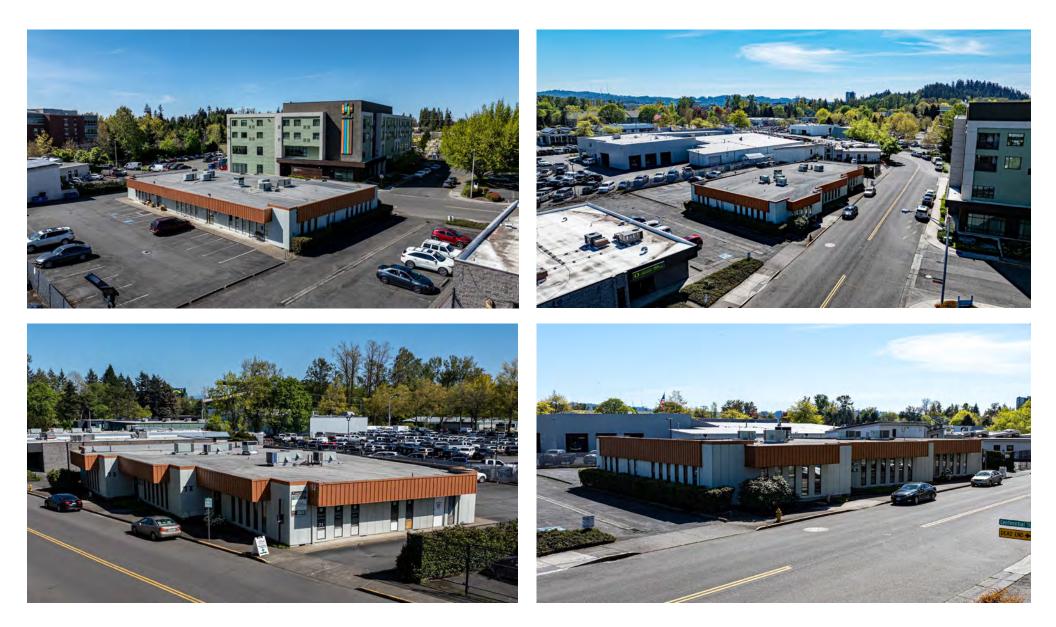

# PRIME OFFICE BUILDING FERRY STREET BRIDGE LOCATION

- 2,480 SF BUILDING
- ONE-LEVEL MULTI-TENANT BUILDING WITH RECEPTION, PRIVATE OFFICES, AND CONFERENCE ROOM
- CONVENIENT CENTRAL LOCATION
- PARKING LOT WITH FREE PARKING