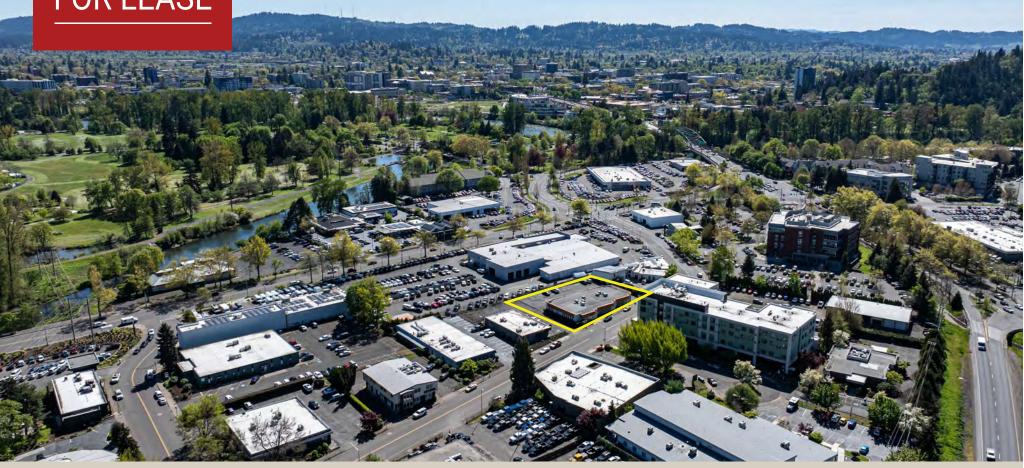

# FOR LEASE



#### 71 CENTENNIAL LOOP - EUGENE, OREGON 97401

# PRIME OFFICE BUILDING FERRY STREET BRIDGE LOCATION

- 2,480 SF BUILDING
- ONE-LEVEL MULTI-TENANT BUILDING WITH RECEPTION, PRIVATE OFFICES, AND CONFERENCE ROOM
- CONVENIENT CENTRAL LOCATION
- PARKING LOT WITH FREE PARKING







For more information contact;

TIM CAMPBELL timc@campbellre.com | (541) 484-2214 Licensed in the State of Oregon

BILL NEWLAND bill@campbellre.com | (541) 484-2214

Licensed in the State of Oregon

# 71 CENTENNIAL LOOP





## SPACE FLOOR PLAN



\*floor plan not to scale



### **PROPERTY SITE PLAN**













## **PROPERTY LOCATION MAP**