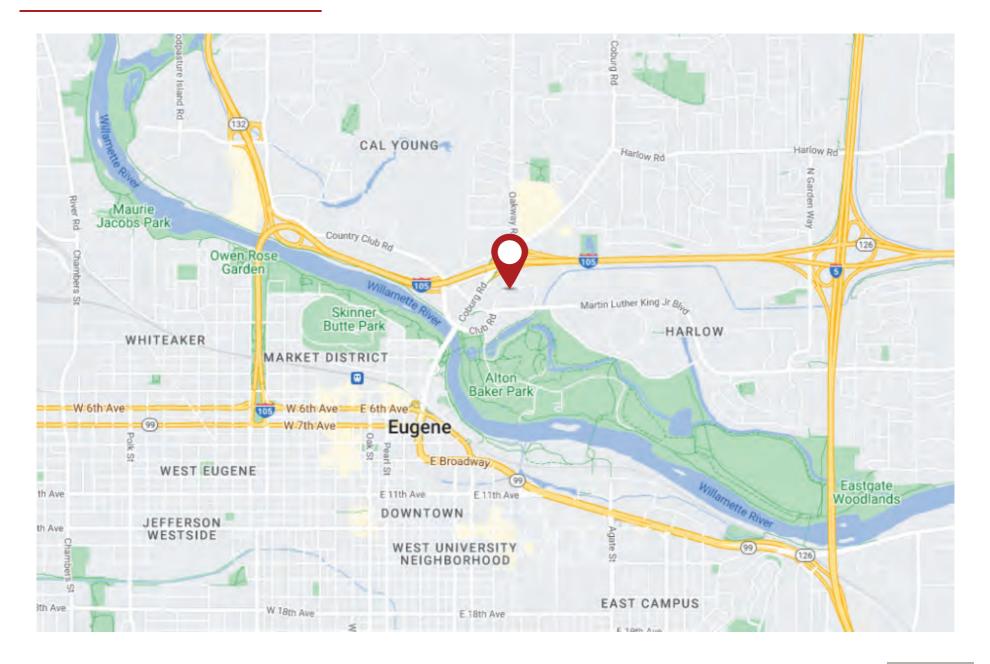

# FOR LEASE



#### 71 CENTENNIAL LOOP - EUGENE, OREGON 97401

# PRIME OFFICE BUILDING FERRY STREET BRIDGE LOCATION

- 2,480 SF BUILDING
- ONE-LEVEL MULTI-TENANT BUILDING WITH RECEPTION, PRIVATE OFFICES, AND CONFERENCE ROOM
- CONVENIENT CENTRAL LOCATION
- PARKING LOT WITH FREE PARKING







For more information contact;

TIM CAMPBELL timc@campbellre.com | (541) 484-2214 Licensed in the State of Oregon

BILL NEWLAND bill@campbellre.com | (541) 484-2214

Licensed in the State of Oregon

# 71 CENTENNIAL LOOP





## SPACE FLOOR PLAN



\*floor plan not to scale



### **PROPERTY SITE PLAN**













## **PROPERTY LOCATION MAP**