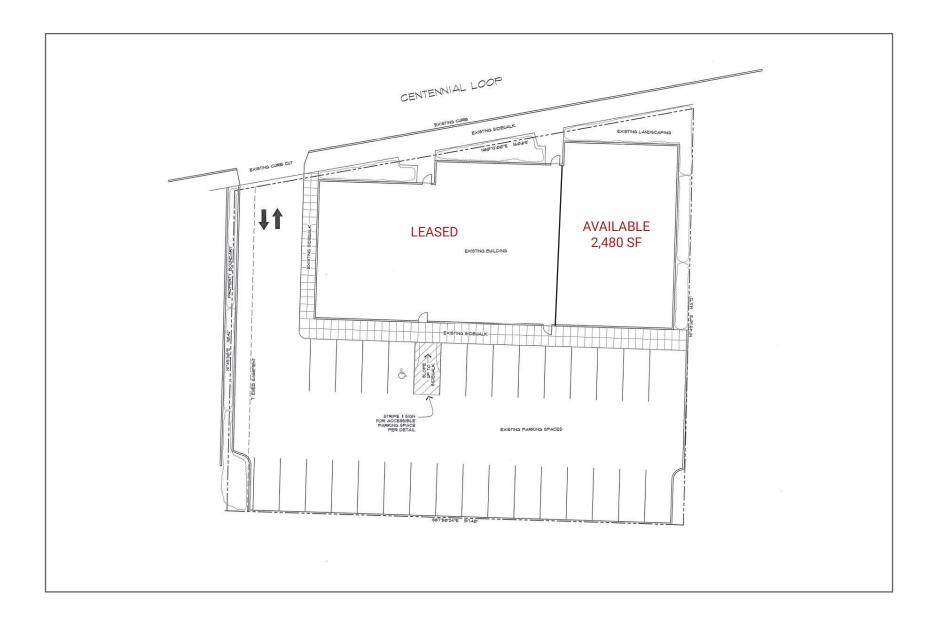

# FOR LEASE



#### 71 CENTENNIAL LOOP - EUGENE, OREGON 97401

# PRIME OFFICE BUILDING FERRY STREET BRIDGE LOCATION

- 2,480 SF BUILDING
- ONE-LEVEL MULTI-TENANT BUILDING WITH RECEPTION, PRIVATE OFFICES, AND CONFERENCE ROOM
- CONVENIENT CENTRAL LOCATION
- PARKING LOT WITH FREE PARKING







For more information contact;

TIM CAMPBELL timc@campbellre.com | (541) 484-2214 Licensed in the State of Oregon

BILL NEWLAND bill@campbellre.com | (541) 484-2214

Licensed in the State of Oregon

# 71 CENTENNIAL LOOP





## SPACE FLOOR PLAN



\*floor plan not to scale



### **PROPERTY SITE PLAN**













## **PROPERTY LOCATION MAP**