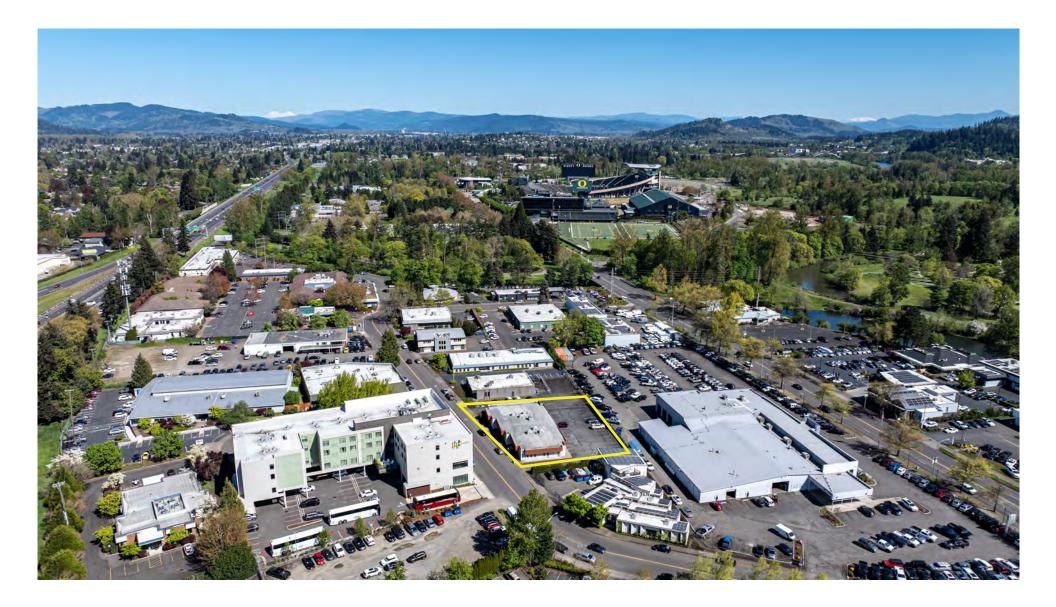

# PRIME OFFICE BUILDING FERRY STREET BRIDGE LOCATION

- 2,480 SF BUILDING
- ONE-LEVEL MULTI-TENANT BUILDING WITH RECEPTION, PRIVATE OFFICES, AND CONFERENCE ROOM
- CONVENIENT CENTRAL LOCATION
- PARKING LOT WITH FREE PARKING

# 71 CENTENNIAL LOOP