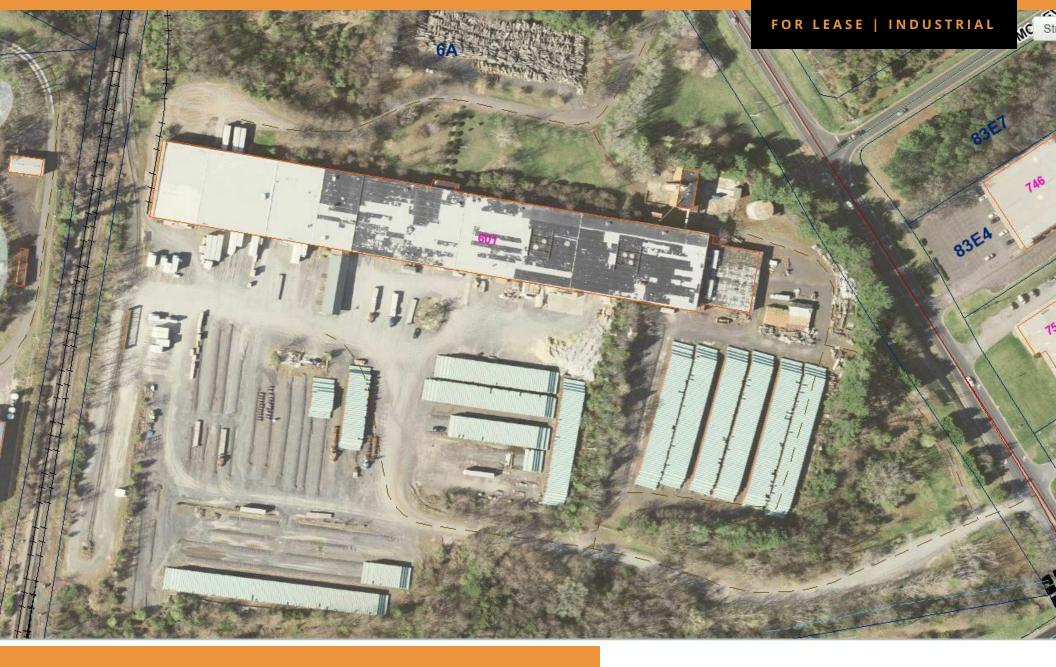

LOCATION OVERVIEW

| Located near the intersection of Rt. 15 and Rt. 522 on Germanna Hwy. |
|----------------------------------------------------------------------|
|----------------------------------------------------------------------|

#### **PROPERTY HIGHLIGHTS**

- 15,000 SF of warehouse space available for lease
- 1 to 9.77 Acres of Outdoor Storage available for lease
- GROSS lease includes utilities, taxes, insurance, CAM
- 150 Watt LED overhead lights
- Modine infrared heaters @ 150,000 BTU/hr
- Overhead door 14'x20'; Portable dock available
- 20' clear ceiling
- Rail access

FOR LEASE | INDUSTRIAL

Culpeper, VA 22701

J. CARTER WILEY

703.753.9600 carter@thewileycompanies.com The enclosed information is subject to errors, omissions, change in price, rental or other conditions, prior sale lease or financing, or withdrawal without notice and we make no guarantee, warranty, or representation about it.