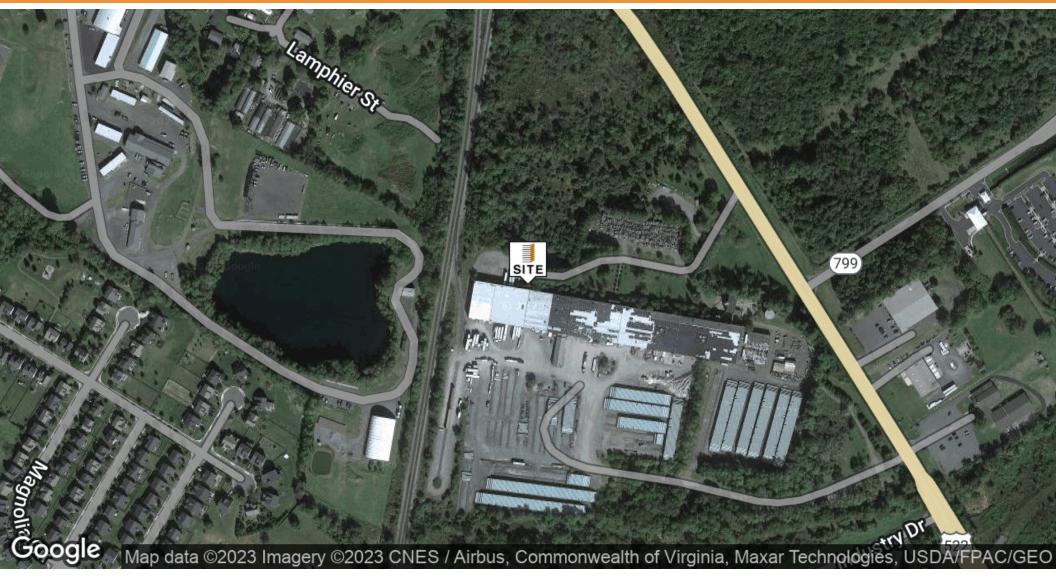

#### **PROPERTY HIGHLIGHTS**

- 15,000 SF of warehouse space available for lease
- 1 to 9.77 Acres of Outdoor Storage available for lease
- GROSS lease includes utilities, taxes, insurance, CAM
- 150 Watt LED overhead lights
- Modine infrared heaters @ 150,000 BTU/hr
- Overhead door 14'x20'; Portable dock available
- 20' clear ceiling
- Rail access