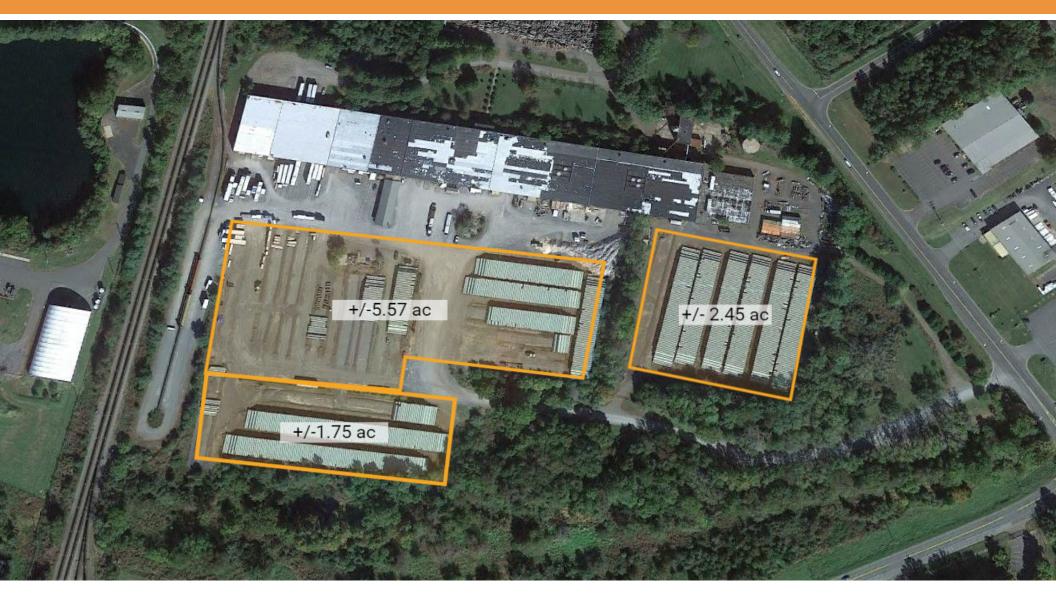

#### **PROPERTY HIGHLIGHTS**

- 15,000 SF of warehouse space available for lease
- 1 to 9.77 Acres of Outdoor Storage available for lease
- GROSS lease includes utilities, taxes, insurance, CAM
- 150 Watt LED overhead lights
- Modine infrared heaters @ 150,000 BTU/hr
- Overhead door 14'x20'; Portable dock available
- 20' clear ceiling
- Rail access

#### J. CARTER WILEY

Industrial

160,000 SF

15,000 SF

\$8.00 SF/yr

(Gross)

(Gross)

1-9.77 AC