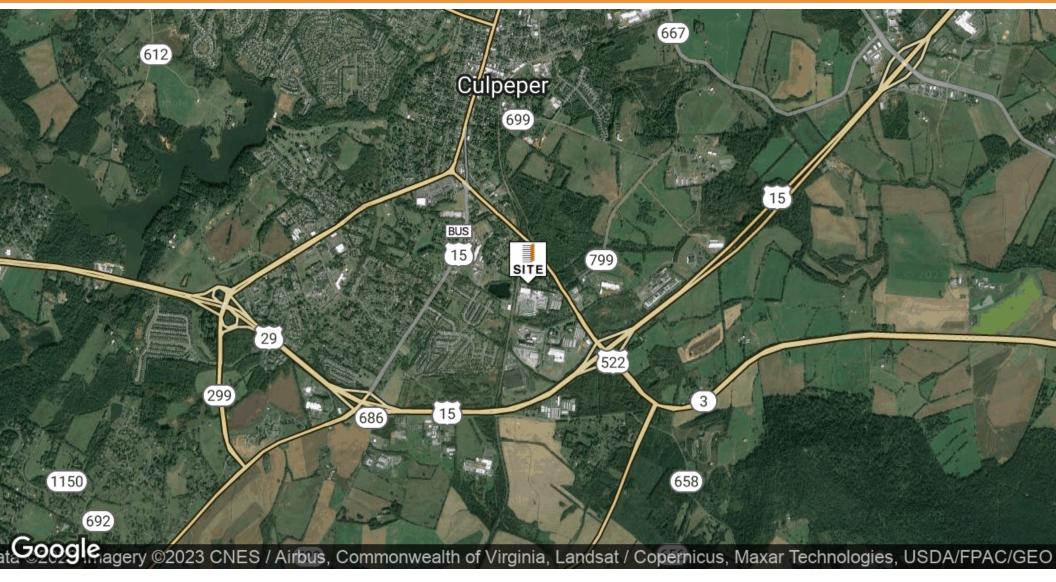

LOCATION OVERVIEW

| Located near the intersection of Rt. 15 and Rt. 522 on Germanna Hwy. |
|----------------------------------------------------------------------|
|----------------------------------------------------------------------|