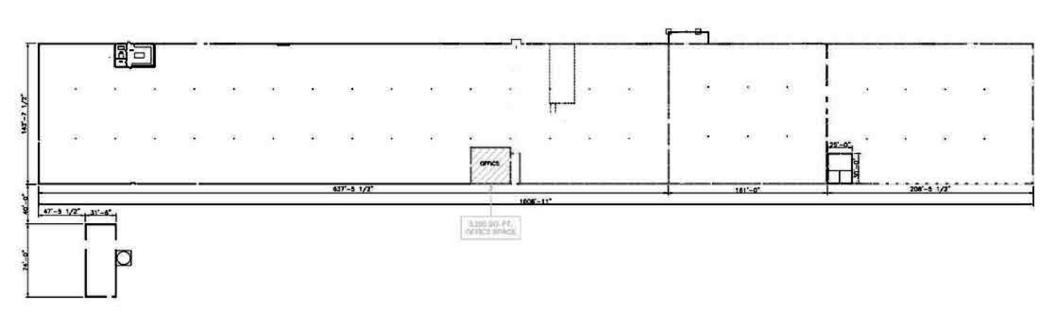

#### **PROPERTY HIGHLIGHTS**

- 15,000 SF of warehouse space available for lease
- 1 to 9.77 Acres of Outdoor Storage available for lease
- GROSS lease includes utilities, taxes, insurance, CAM
- 150 Watt LED overhead lights
- Modine infrared heaters @ 150,000 BTU/hr
- Overhead door 14'x20'; Portable dock available
- 20' clear ceiling
- Rail access

#### J. CARTER WILEY

Industrial

160,000 SF

15,000 SF

\$8.00 SF/yr

(Gross)

(Gross)

1-9.77 AC