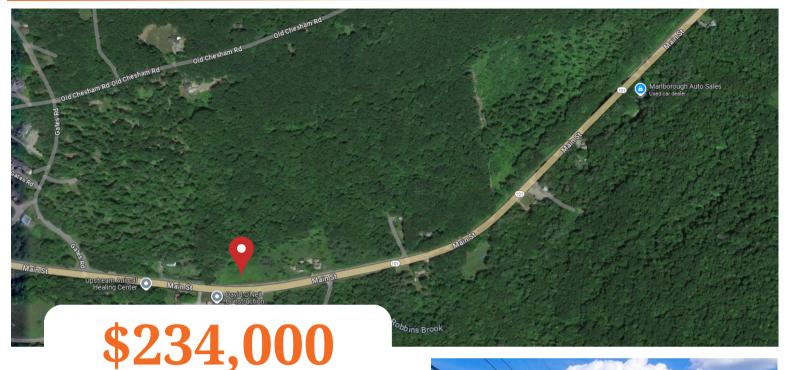

#### About:

This 12-acre parcel offers high visibility and is developable. The property location provides easy access to Nashua, Manchester, and Keene via Route 101. With open frontage along Route 101, it is zoned for commercial use in the front and rural residential in the back. The land features a mix of agricultural, business, and residential potential with a slightly sloping terrain and a forested area in the back.

### **Property Highlights:**

- Suitable for developing
- High visibility
- Easy access to major cities
- Open frontage on Route 101
- Mix of Agriculture and Business potential

| SALE PRICE | // | \$234,000            |
|------------|----|----------------------|
| LOT SIZE   | // | 12 Acres             |
| ZONING     | // | Commercial and Rural |