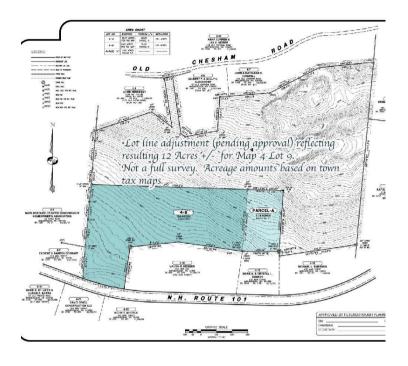

#### About:

This 12-acre parcel offers high visibility and is developable. The property location provides easy access to Nashua, Manchester, and Keene via Route 101. With open frontage along Route 101, it is zoned for commercial use in the front and rural residential in the back. The land features a mix of agricultural, business, and residential potential with a slightly sloping terrain and a forested area in the back.

### **Property Highlights:**

- Suitable for developing
- High visibility
- Easy access to major cities
- Open frontage on Route 101
- Mix of Agriculture and Business potential

| SALE PRICE | // | \$234,000            |
|------------|----|----------------------|
| LOT SIZE   | // | 12 Acres             |
| ZONING     | // | Commercial and Rural |