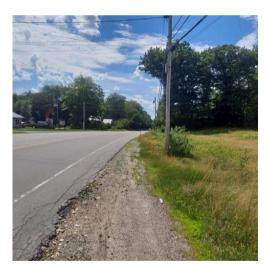

#### About:

This 12-acre parcel offers high visibility and is developable. The property location provides easy access to Nashua, Manchester, and Keene via Route 101. With open frontage along Route 101, it is zoned for commercial use in the front and rural residential in the back. The land features a mix of agricultural, business, and residential potential with a slightly sloping terrain and a forested area in the back.

### **Property Highlights:**

- Suitable for developing
- High visibility
- Easy access to major cities
- Open frontage on Route 101
- Mix of Agriculture and Business potential

| SALE PRICE | // | \$234,000            |
|------------|----|----------------------|
| LOT SIZE   | // | 12 Acres             |
| ZONING     | // | Commercial and Rural |