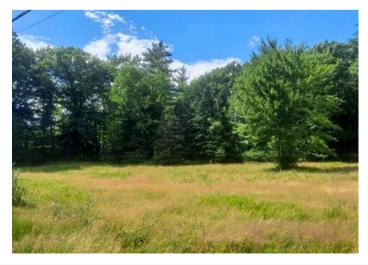

#### About:

This 12-acre parcel offers high visibility and is developable. The property location provides easy access to Nashua, Manchester, and Keene via Route 101. With open frontage along Route 101, it is zoned for commercial use in the front and rural residential in the back. The land features a mix of agricultural, business, and residential potential with a slightly sloping terrain and a forested area in the back.

### **Property Highlights:**

- Suitable for developing
- High visibility
- Easy access to major cities
- Open frontage on Route 101
- Mix of Agriculture and Business potential

| SALE PRICE | // | \$234,000            |
|------------|----|----------------------|
| LOT SIZE   | // | 12 Acres             |
| ZONING     | // | Commercial and Rural |