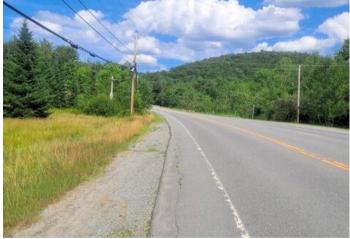

#### About:

This 12-acre parcel offers high visibility and is developable. The property location provides easy access to Nashua, Manchester, and Keene via Route 101. With open frontage along Route 101, it is zoned for commercial use in the front and rural residential in the back. The land features a mix of agricultural, business, and residential potential with a slightly sloping terrain and a forested area in the back.

### **Property Highlights:**

- Suitable for developing
- High visibility
- Easy access to major cities
- Open frontage on Route 101
- Mix of Agriculture and Business potential

| SALE PRICE | // | \$234,000            |
|------------|----|----------------------|
| LOT SIZE   | // | 12 Acres             |
| ZONING     | // | Commercial and Rural |