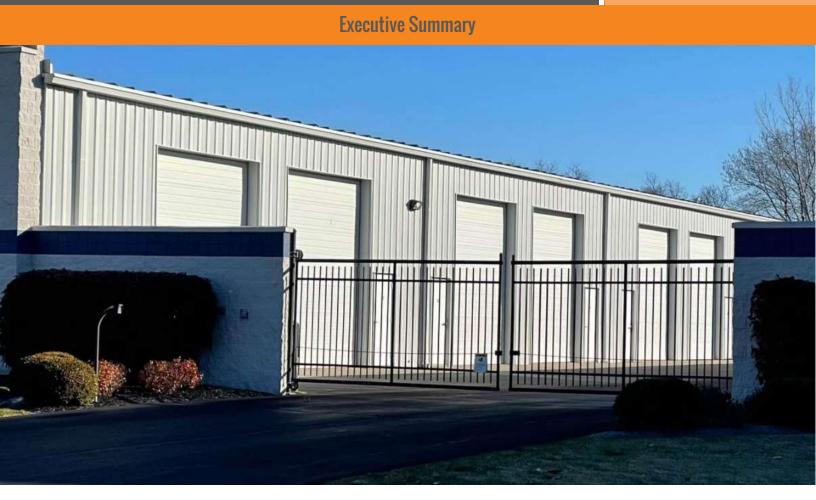

## Gated Westfield Storage Space

16515

16515 Southpark Dr Westfield, IN 46074

- 1,150 SF ground level storage space
- 270 SF mezzanine office space
- Oversized drive-in door (12'x14')

www.Halakar.com

#### **PROPERTY OVERVIEW**

Suburban storage unit available for lease. This unit has 1,150 SF on the ground level with a 270 SF mezzanine office space. The unit has gas heat and electric to it. The tenant will only be responsible for its rent and utilities, and the owner will pay association fees and real estate taxes. Car lift can be made available upon request.