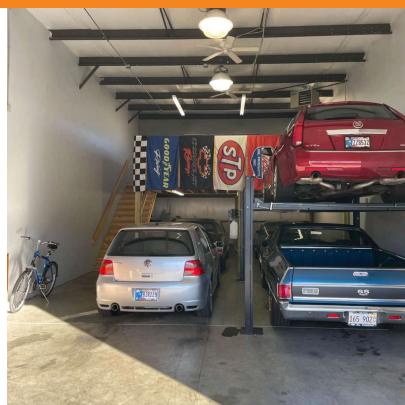

#### **PROPERTY OVERVIEW**

Suburban storage unit available for lease. This unit has 1,150 SF on the ground level with a 270 SF mezzanine office space. The unit has gas heat and electric to it. The tenant will only be responsible for its rent and utilities, and the owner will pay association fees and real estate taxes. Car lift can be made available upon request.