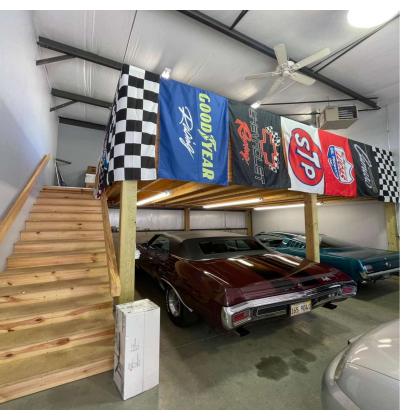

#### **PROPERTY OVERVIEW**

Suburban storage unit available for lease. This unit has 1,150 SF on the ground level with a 270 SF mezzanine office space. The unit has gas heat and electric to it. The tenant will only be responsible for its rent and utilities, and the owner will pay association fees and real estate taxes. Car lift can be made available upon request.

| AVAILABLE SPACES   | LEASE RATE    | <b>SPACE SIZE</b> | <b>OFFICE SPACE</b> | DRIVE-INS |
|--------------------|---------------|-------------------|---------------------|-----------|
| Gated Storage Unit | \$16.90 SF/yr | 1,420 SF          | 270                 | 1         |