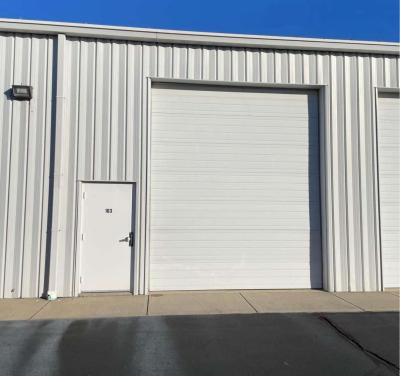

## Gated Westfield Storage Space

16515

16515 Southpark Dr Westfield, IN 46074

- 1,150 SF ground level storage space
- 270 SF mezzanine office space
- Oversized drive-in door (12'x14')

www.Halakar.com

#### **PROPERTY OVERVIEW**

Suburban storage unit available for lease. This unit has 1,150 SF on the ground level with a 270 SF mezzanine office space. The unit has gas heat and electric to it. The tenant will only be responsible for its rent and utilities, and the owner will pay association fees and real estate taxes. Car lift can be made available upon request.