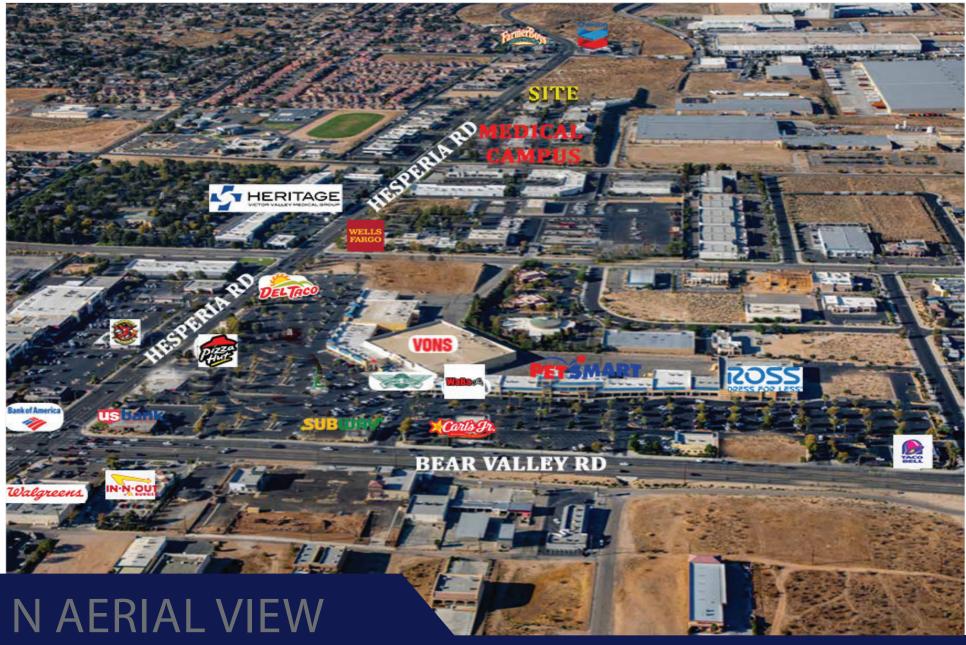

e and square footage of the property and improvements, the presence or absence of contaminating substances, or the compliance with State and Federal Regulations. The information contained in this marketing document has been obtained from sources we believe to be reliable; however, Kursch Group has not verified and will not verify, any of the information contained herein, nor has Kursch Group conducted any investigation regarding these matters and makes no warranty or representation whatsoever regarding the accuracy or completeness of the information provided. All potential buyers must take appropriate measures to verify all of the information set forth herein and have satisfied themselves to anything that may affect the site prior to consummating a transaction.









## **PLAT MAP**







## CITY OF VICTORVILLE OVERVIEW



#### **CLIMATE**

Victorville is in the High Desert region of Southern California where humidity is low & sunshine is plentiful.

Avg January Low Temp. 31 F
Avg July High Temp 100 F
Avg Annual Rain Fall 6.18 in.
Elevation 2,875 ft.

County San Bernardino

Total Area ±73.74 Square Miles
Incorporated September 21,1962

Mayor Gloria Garcia City Manager Keith Metzler

Website www.victorvilleca.gov

|   | Largest Shopping Centers | GLA     |
|---|--------------------------|---------|
| 1 | Victorville Pavillion    | 254,000 |
| 2 | Victor Plaza             | 168,151 |
| 3 | Village at Bass Hill     | 225,000 |
| 4 | The Crossroads at 395    | 283,976 |
| 5 | Adelanto Towne Center    | 280,000 |

6 Mall of Victorville