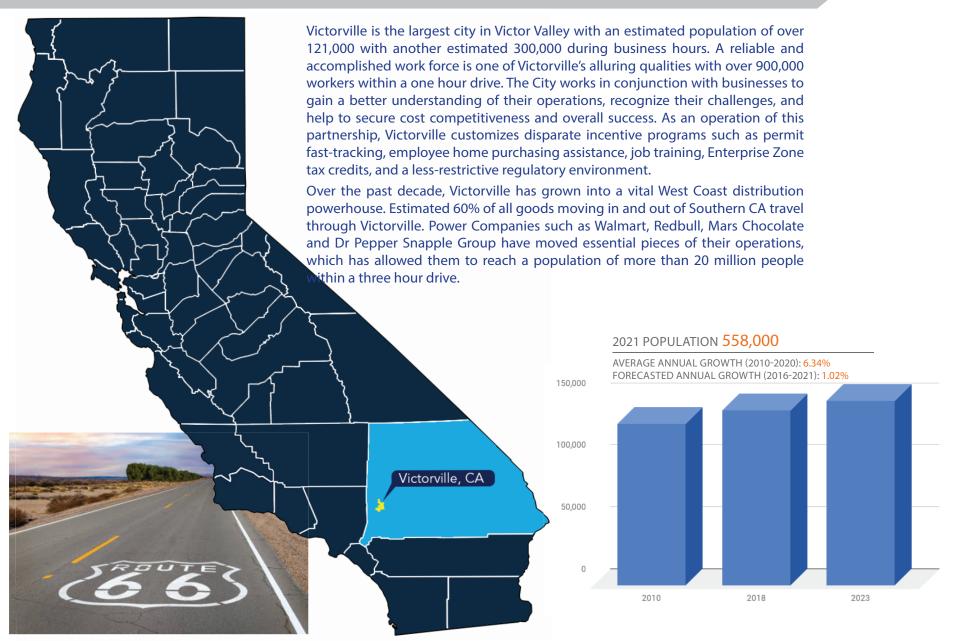

## CITY OF VICTORVILLE OVERVIEW

County San Bernardino

Total Area ±73.74 Square Miles
Incorporated September 21,1962

Mayor Gloria Garcia City Manager Keith Metzler

Website www.victorvilleca.gov

|   | Largest Shopping Centers | GLA     |
|---|--------------------------|---------|
| 1 | Victorville Pavillion    | 254,000 |
| 2 | Victor Plaza             | 168,151 |
| 3 | Village at Bass Hill     | 225,000 |
| 4 | The Crossroads at 395    | 283,976 |
| 5 | Adelanto Towne Center    | 280,000 |