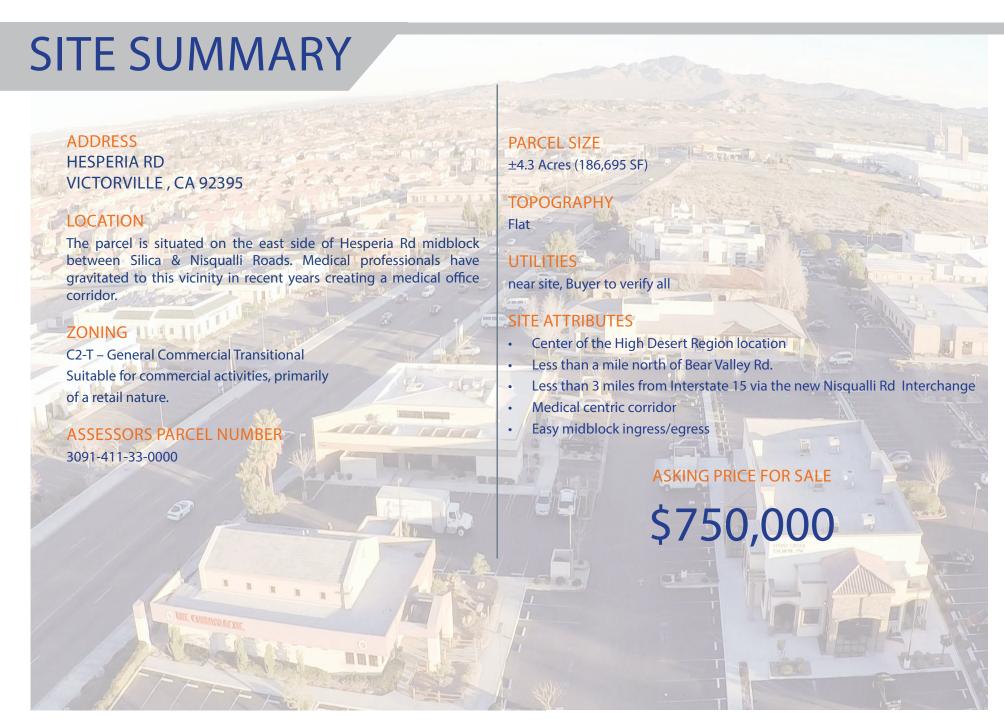

ce of the property, the size and square footage of the property and improvements, the presence or absence of contaminating substances, or the compliance with State and Federal Regulations. The information contained in this marketing document has been obtained from sources we believe to be reliable; however, Kursch Group has not verified and will not verify, any of the information contained herein, nor has Kursch Group conducted any investigation regarding these matters and makes no warranty or representation whatsoever regarding the accuracy or completeness of the information provided. All potential buyers must take appropriate measures to verify all of the information set forth herein and have satisfied themselves to anything that may affect the site prior to consummating a transaction.









## **PLAT MAP**







## CITY OF VICTORVILLE OVERVIEW



#### **CLIMATE**

Victorville is in the High Desert region of Southern California where humidity is low & sunshine is plentiful.

Avg January Low Temp. 31 F
Avg July High Temp 100 F
Avg Annual Rain Fall 6.18 in.
Elevation 2,875 ft.

County San Bernardino

Total Area ±73.74 Square Miles
Incorporated September 21,1962

Mayor Gloria Garcia City Manager Keith Metzler

Website www.victorvilleca.gov

|   | Largest Shopping Centers | GLA     |
|---|--------------------------|---------|
| 1 | Victorville Pavillion    | 254,000 |
| 2 | Victor Plaza             | 168,151 |
| 3 | Village at Bass Hill     | 225,000 |
| 4 | The Crossroads at 395    | 283,976 |
| 5 | Adelanto Towne Center    | 280,000 |

6 Mall of Victorville