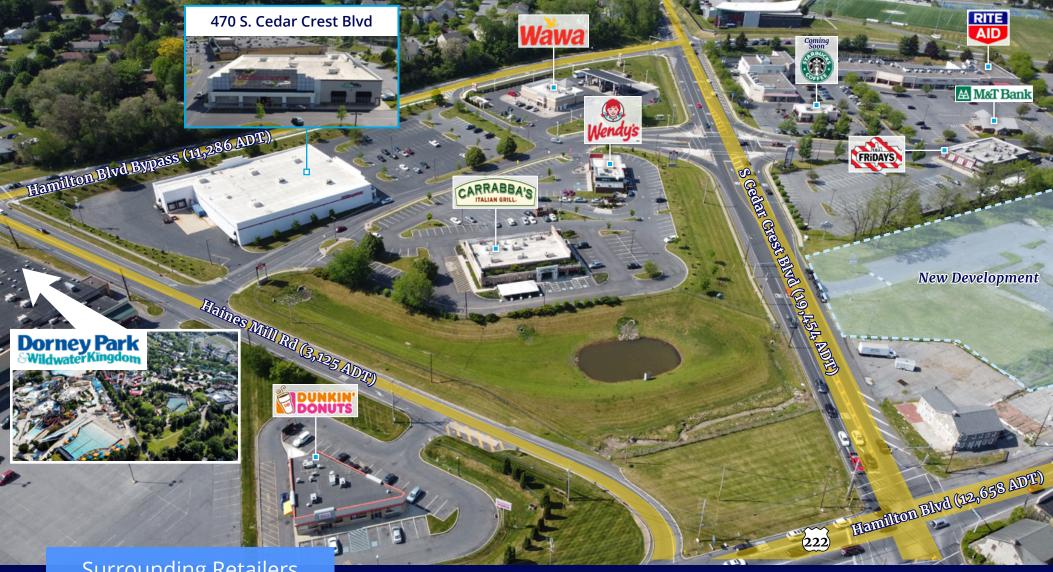

**Surrounding Retailers** 



















# 8,000 SF Available









DEVELOPED BY
KING'S REAL ESTATE
MANAGEMENT & DEVELOPMENT CO.



#### within one mile





**\$109,617** average HHI



3,027 households



3,327 employees

### within three miles



102,849 people



**\$85,240** average HHI



39,819 households



40,809 employees

## within five miles



**219,626** people



**\$82,017** average HHI





85,249



One Windsor 7535 Windsor Drive, Suite 208 Allentown, PA 18195 <u>colliers.</u>com/allentown

#### **Scott Horner**

Vice President +1 610 359 5869 scott.horner@colliers.com



This document has been prepared by Colliers International for advertising and general information only. Colliers International makes no guarantees, representations or warranties of any kind, ex