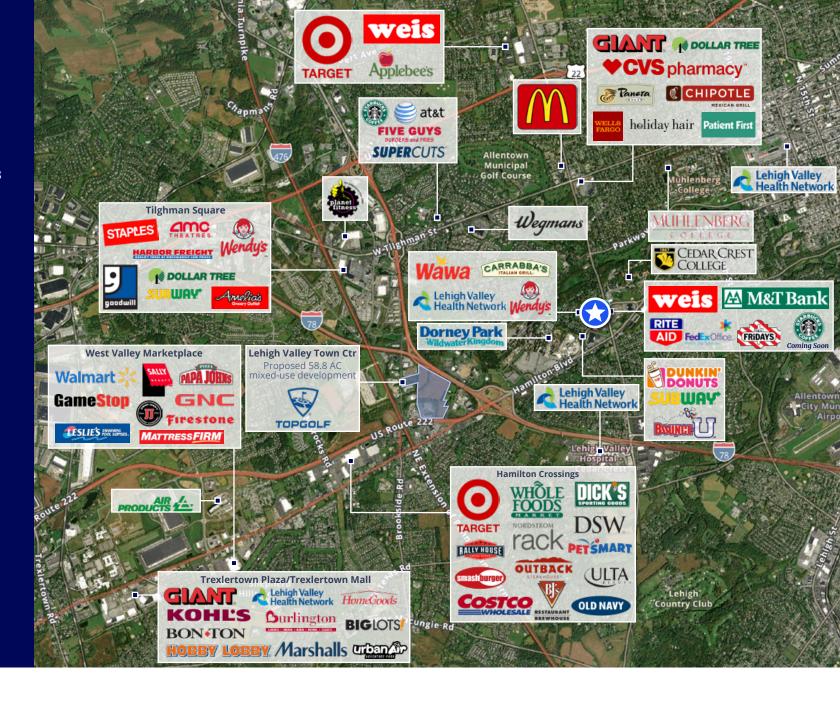

**Surrounding Retailers** 



















# 8,000 SF Available









DEVELOPED BY
KING'S REAL ESTATE
MANAGEMENT & DEVELOPMENT CO.



#### within one mile





**\$109,617** average HHI



3,027 households



3,327 employees

### within three miles



102,849 people



**\$85,240** average HHI



39,819 households



40,809 employees

## within five miles



**219,626** people



**\$82,017** average HHI





85,249



One Windsor 7535 Windsor Drive, Suite 208 Allentown, PA 18195 <u>colliers.</u>com/allentown

#### **Scott Horner**

Vice President +1 610 359 5869 scott.horner@colliers.com



This document has been prepared by Colliers International for advertising and general information only. Colliers International makes no guarantees, representations or warranties of any kind, expressed or implied, regarding the information including, but not limited to, warranties of content, accuracy and reliability. Any interested party should undertake their own inquiries as to the accuracy of the information. Colliers International excludes unequivocally all inferred or implied terms, conditions and warranties arising out of this document and excludes all liability for loss and damages arising there from. This publication is the copyrighted property of Colliers International and/or its licensor(s). ©2024. All rights reserved.