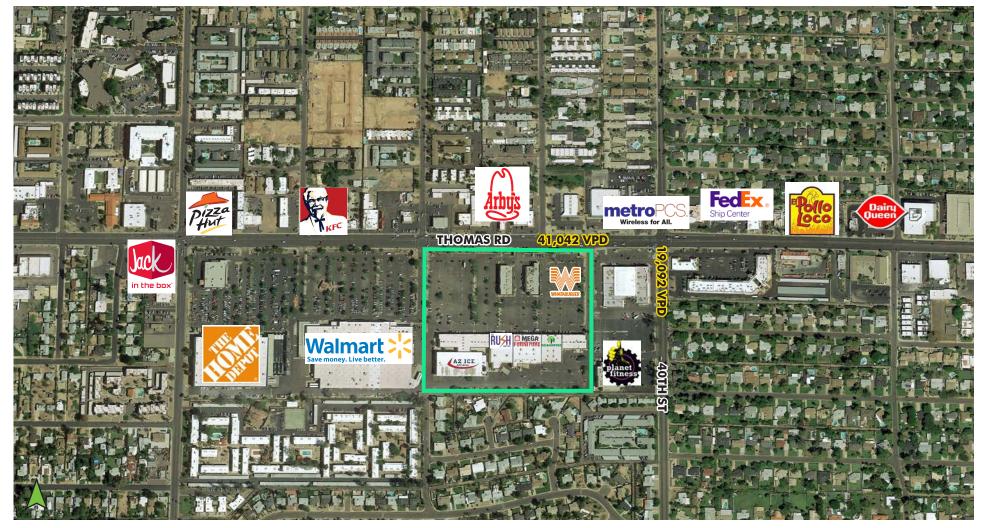

### **Property Features**

- + Anchored by Walmart, Home Depot, Walgreens, Rush Fun Park, Mega Furniture and Dollar Tree
- + Mega Furniture 22 stores in the valley
- + Rush Run Park 4 stores
- + Strong demographics with a population of over 330,000 residents and a daytime population of over 535,000 people within a 5 mile radius\*

- + Excellent visibility along Thomas Road
- + Shop space available from ±1,150 to ±4,700 SF
- + Traffic Counts

Thomas Road: 48,896 VPD 40th Street: 20,362 VPD SOURCE: ADOT 2024

#### Traffic Counts Source: ADOT Site Outline Not to Scale