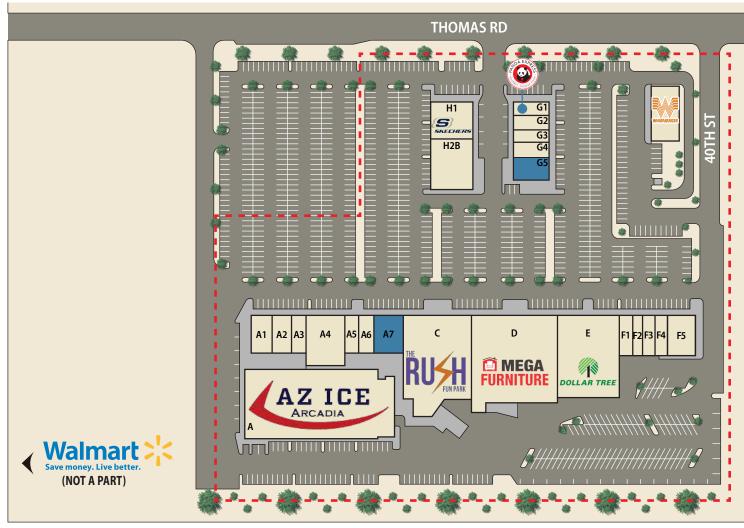

# Site Plan

#### **TENANTS**

| SUITE | TENANT                                 | ±SF    |
|-------|----------------------------------------|--------|
| Α     | AZ Ice Arcadia                         | 31,679 |
| A1    | Affordable Care                        | 2,400  |
| A2-A4 | Oak Street Health                      | 10,029 |
| A5    | Beverly Style                          | 1,205  |
| A6    | Game Stop                              | 1,205  |
| A7    | AVAILABLE                              | 4,714  |
| С     | RUSH Fun Park                          | 19,235 |
| D     | Mega Furniture                         | 23,973 |
| Е     | Dollar Tree                            | 16,018 |
| F1    | Nu' York West Beauty                   | 1,525  |
| F2    | Barber Shop                            | 1,149  |
| F3    | Magic Vape Shop                        | 1,400  |
| F4    | Water & Ice                            | 1,400  |
| F5    | Bravos Tacos / Butcher Shop            | 4,326  |
| G1    | Panda Express                          | 1,800  |
| G2    | ATL Wings                              | 1,700  |
| G3    | Neveria Los Tio's                      | 1,100  |
| G4    | Ono Hawaiian BBQ                       | 2,000  |
| G5    | AVAILABLE <b>DO NOT DISTURB TENANT</b> | 2,400  |
| H1    | Sketchers                              | 6,010  |
| H2    | Coinless Laundry                       | 4,019  |

Site Plan Not to Scale All Sizes are Approximate

Phoenix, AZ 85018