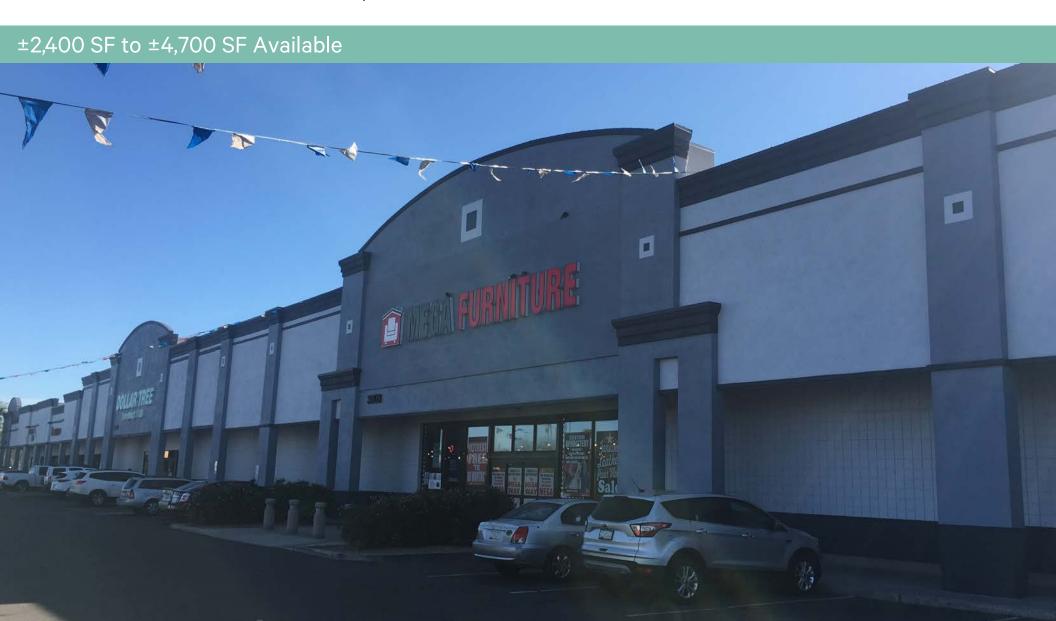

### **Property Features**

- + Anchored by Walmart, Home Depot, Walgreens, Rush Fun Park, Mega Furniture and Dollar Tree
- + Mega Furniture 22 stores in the valley
- + Rush Run Park 4 stores
- + Strong demographics with a population of over 330,000 residents and a daytime population of over 535,000 people within a 5 mile radius\*

- + Excellent visibility along Thomas Road
- + Shop space available from ±1,150 to ±4,700 SF
- + Traffic Counts

Thomas Road: 48,896 VPD 40th Street: 20,362 VPD SOURCE: ADOT 2024

#### **TENANTS**

| SUITE | TENANT                                 | ±SF    |
|-------|----------------------------------------|--------|
| Α     | AZ Ice Arcadia                         | 31,679 |
| A1    | Affordable Care                        | 2,400  |
| A2-A4 | Oak Street Health                      | 10,029 |
| A5    | Beverly Style                          | 1,205  |
| A6    | Game Stop                              | 1,205  |
| A7    | AVAILABLE                              | 4,714  |
| С     | RUSH Fun Park                          | 19,235 |
| D     | Mega Furniture                         | 23,973 |
| Е     | Dollar Tree                            | 16,018 |
| F1    | Nu' York West Beauty                   | 1,525  |
| F2    | Barber Shop                            | 1,149  |
| F3    | Magic Vape Shop                        | 1,400  |
| F4    | Water & Ice                            | 1,400  |
| F5    | Bravos Tacos / Butcher Shop            | 4,326  |
| G1    | Panda Express                          | 1,800  |
| G2    | ATL Wings                              | 1,700  |
| G3    | Neveria Los Tio's                      | 1,100  |
| G4    | Ono Hawaiian BBQ                       | 2,000  |
| G5    | AVAILABLE <b>DO NOT DISTURB TENANT</b> | 2,400  |
| H1    | Sketchers                              | 6,010  |
| H2    | Coinless Laundry                       | 4,019  |