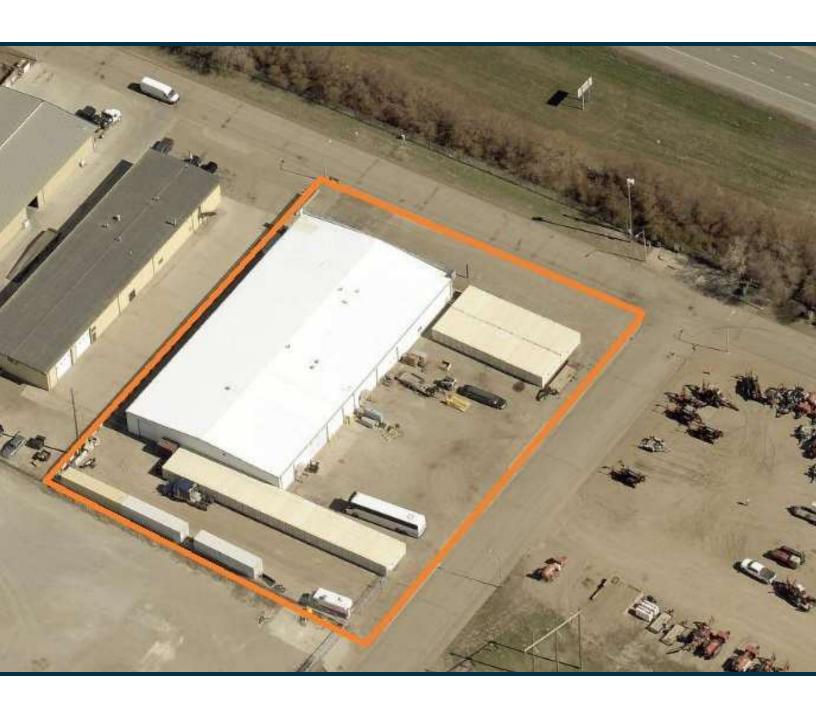

#### PROPERTY OVERVIEW

Spacious industrial property with convenient access to major distribution routes. The building spans over 17,000 square feet and includes office/retail space along with an expansive shop area featuring multiple overhead doors. The yard features concrete and asphalt surfaces on the north and east sides, while the southern portion is covered in gravel, providing options for various uses.

#### PROPERTY HIGHLIGHTS

- 5 Year Minimum Lease
- Great Access
- Corner Lot
- Hard Surface & Gravel Yard
- Three-phase power
- 16' Sidewalls
- 6 Overhead Doors: (4) 12' x 14' / (1) 9' x 12' / (1) 20' x 14'
- 3,100 SF Office Space
- 2 Restrooms
- Taxes (2023): \$16,488.96
- Specials-Installments: \$0.00 / Balance: \$0.00