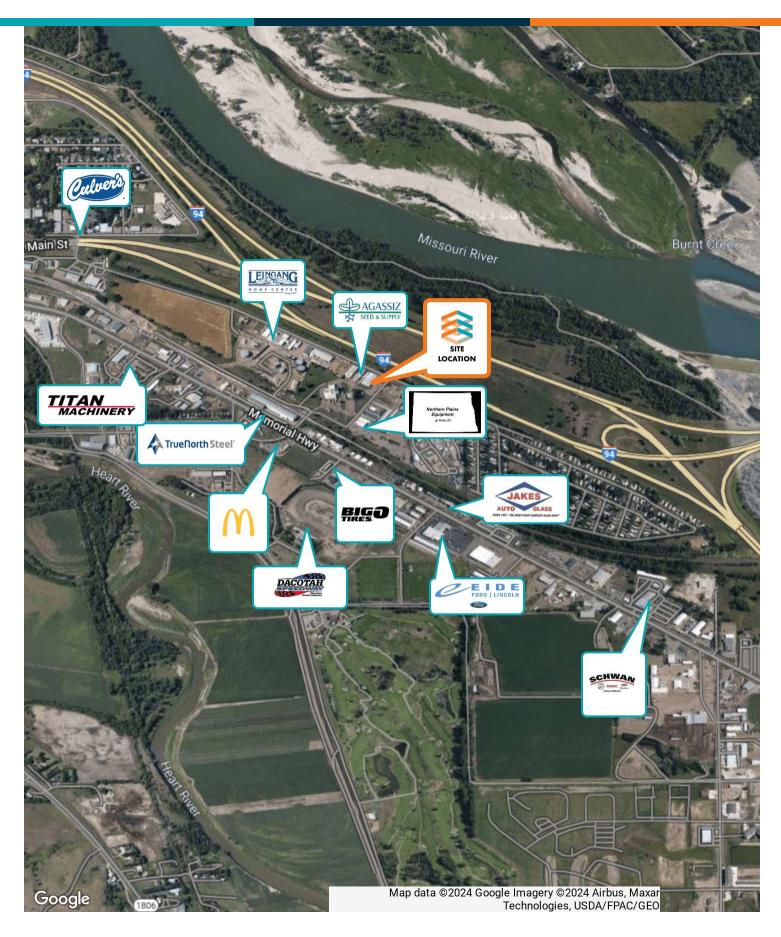

|
| Year Built/Remodeled     | 1978/2012                                                                                            |
| Zoning:                  | MC Industrial                                                                                        |
| Market:                  | Mandan                                                                                               |
| Tenant Responsibility:   | Property Taxes, building insurance, all utilities, renter's insurance, water, garbage, snow removal. |
| Landlord Responsibility: | Structural integrity of the exterior walls, roof and foundation.                                     |

2 | 2909 TWIN CITY DRIVE MANDAN, ND 58554



## **SURROUNDING AREA**



3 | 2909 TWIN CITY DRIVE MANDAN, ND 58554



# BUILDING RELATIONSHIPS. BUILDING THE COMMUNITY. TM



JON LEE, CCA

Certified Commercial Advisor 701.400.4445 jon@thecragroup.com



### KRISTYN STECKLER, COMMERCIAL REALTOR®

Partner | Broker 701.527.0138 kristyn@thecragroup.com







@THECRAGROUP

Although information has been obtained from sources deemed reliable, neither Owner nor CRA makes any guarantees, warranties, or representations, express or implied, as to the completeness or accuracy as to the information contained herein. You should conduct a careful, independent investigation of the property and verify all information. Any reliance on this information is solely at your own risk. The Property may be withdrawn without notice. Neither Owner nor CRA accepts any liability for any l