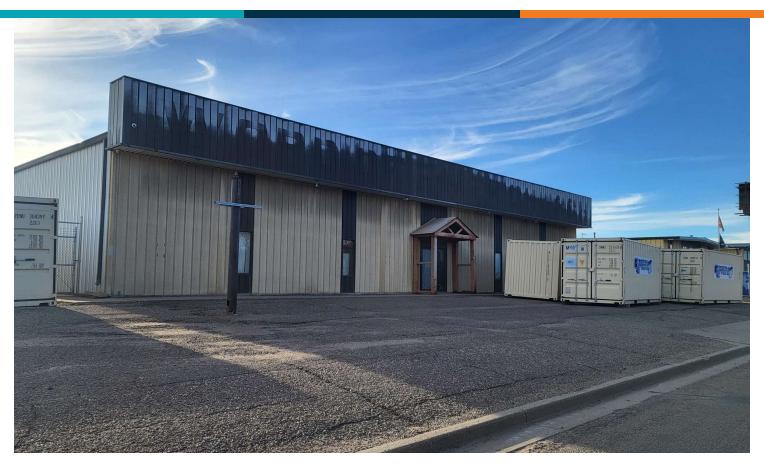

#### PROPERTY OVERVIEW

Spacious industrial property with convenient access to major distribution routes. The building spans over 17,000 square feet and includes office/retail space along with an expansive shop area featuring multiple overhead doors. The yard features concrete and asphalt surfaces on the north and east sides, while the southern portion is covered in gravel, providing options for various uses.

#### PROPERTY HIGHLIGHTS

- 5 Year Minimum Lease
- Great Access
- Corner Lot
- Hard Surface & Gravel Yard
- Three-phase power
- 16' Sidewalls
- 6 Overhead Doors: (4) 12' x 14' / (1) 9' x 12' / (1) 20' x 14'
- 3,100 SF Office Space
- 2 Restrooms
- Taxes (2023): \$16,488.96
- Specials-Installments: \$0.00 / Balance: \$0.00