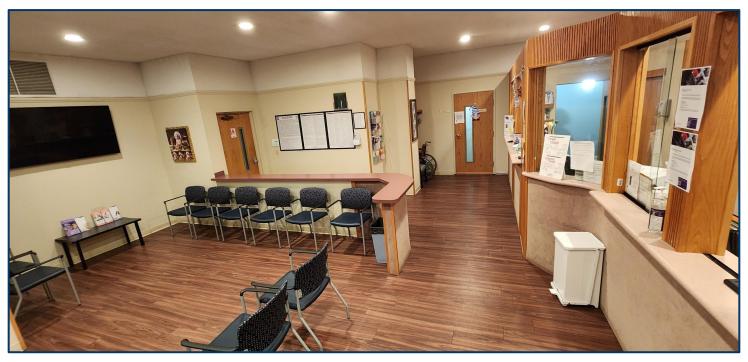

### 687 Straits Tpke., Middlebury, CT

Suite 3 - 6,000 SF

- 6,000 SF Medical Office Coming Available 01/01/2025
- 4 Private Dr. Offices
- 9 Exam Rooms
- 5 Restrooms
- 1 Ultrasound Room
- 1 Large Waiting Area
- 1 Large Receptionist Area
- 1 Nurse's Office
- 2 Staff Offices
- Multiple Storage Closets
- Asking \$20 PSF Gross / \$10,000 Per Month + Utilities + \$327 Monthly Sewer Cost