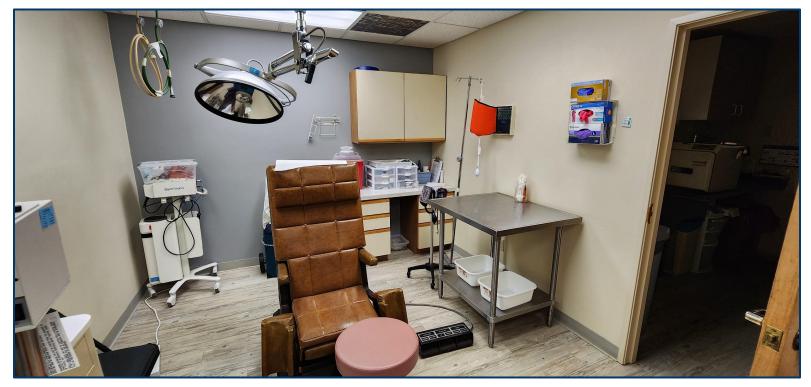

### 687 Straits Tpke., Middlebury, CT

Suite 3 - 6,000 SF

- 6,000 SF Medical Office Coming Available 01/01/2025
- 4 Private Dr. Offices
- 9 Exam Rooms
- 5 Restrooms
- 1 Ultrasound Room
- 1 Large Waiting Area
- 1 Large Receptionist Area
- 1 Nurse's Office
- 2 Staff Offices
- Multiple Storage Closets
- Asking \$20 PSF Gross / \$10,000 Per Month + Utilities + \$327 Monthly Sewer Cost