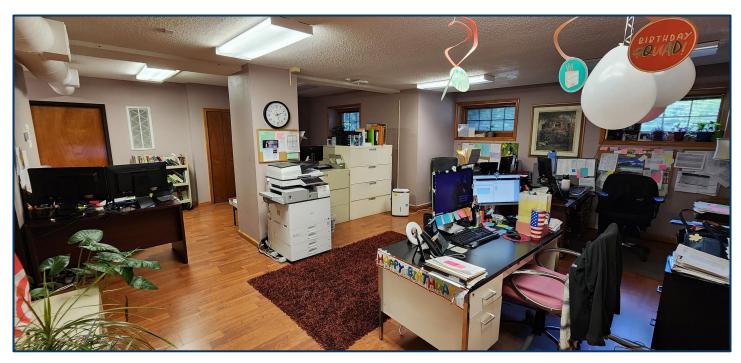

### 687 Straits Tpke., Middlebury, CT

Suite 1B - 1,200 SF

### 687 Straits Tpke., Middlebury, CT

Suite 3 - 6,000 SF

- 6,000 SF Medical Office Coming Available 01/01/2025
- 4 Private Dr. Offices
- 9 Exam Rooms
- 5 Restrooms
- 1 Ultrasound Room
- 1 Large Waiting Area
- 1 Large Receptionist Area
- 1 Nurse's Office
- 2 Staff Offices
- Multiple Storage Closets
- Asking \$20 PSF Gross / \$10,000 Per Month + Utilities + \$327 Monthly Sewer Cost