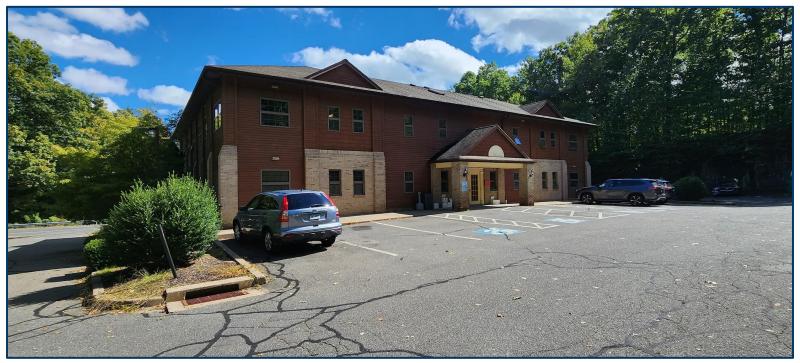

### 687 Straits Tpke., Middlebury, CT

#### PROPERTY DESCRIPTION

Matthews Commercial Properties is pleased to present a variety of office suites available for lease at 687 Straits Turnpike, Middlebury. This is an excellent opportunity to relocate or expand into a premier medical office building that is easily accessible to I-84 and RT-8.

#### PROPERTY FEATURES

- Suite 1B- 1,200 SF +/- Asking \$14 PSF Gross / \$1,400 Per Month + Utilities
  - Two large offices, 1 Kitchen
- Suite 3- 6,000 SF +/- Asking \$20 PSF Gross / \$10,000 Per Month + Utilities + \$327
  Monthly Sewer Cost
  - 4 Private Dr. Offices, 9 Exam Rooms, 5 Restrooms, 1 Ultrasound Room, 1 Large Waiting Area, 1 Large Receptionist Area, 1 Nurse's Office, 2 Staff Offices, Multiple Storage Closets
- Excellent Visibility with a Large Pylon Sign
- Accessibility to I-84 and RT-8
- Professionally Managed Property
- Great on-site Parking