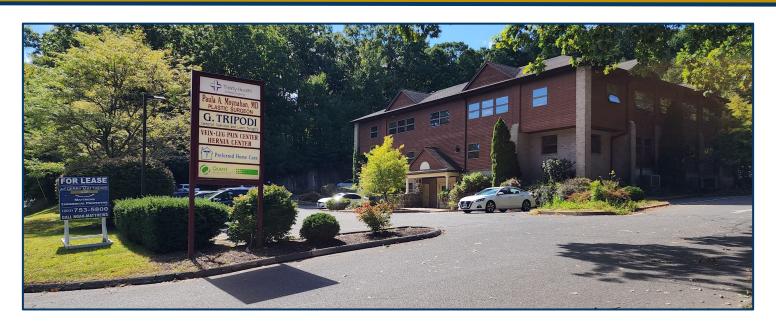

### 687 Straits Tpke., Middlebury, CT

#### PROPERTY DESCRIPTION

Matthews Commercial Properties is pleased to present a variety of office suites available for lease at 687 Straits Turnpike, Middlebury. This is an excellent opportunity to relocate or expand into a premier medical office building that is easily accessible to I-84 and RT-8.

#### PROPERTY FEATURES

- Suite 1B- 1,200 SF +/- Asking \$14 PSF Gross / \$1,400 Per Month + Utilities
  - Two large offices, 1 Kitchen
- Suite 3- 6,000 SF +/- Asking \$20 PSF Gross / \$10,000 Per Month + Utilities + \$327
  Monthly Sewer Cost
  - 4 Private Dr. Offices, 9 Exam Rooms, 5 Restrooms, 1 Ultrasound Room, 1 Large Waiting Area, 1 Large Receptionist Area, 1 Nurse's Office, 2 Staff Offices, Multiple Storage Closets
- Excellent Visibility with a Large Pylon Sign
- Accessibility to I-84 and RT-8
- Professionally Managed Property
- Great on-site Parking