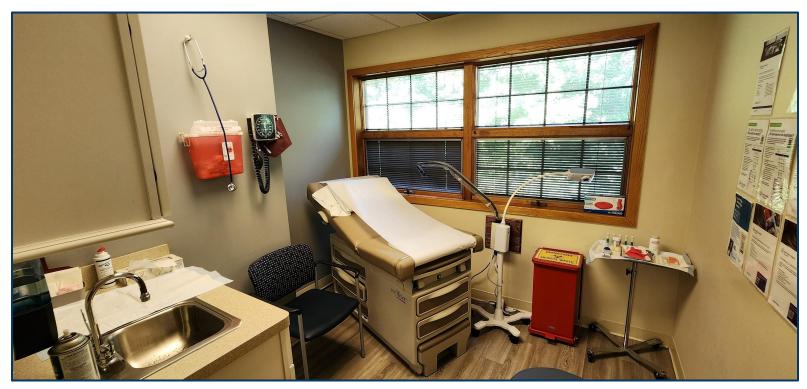

### 687 Straits Tpke., Middlebury, CT

Suite 3 - 6,000 SF

- 6,000 SF Medical Office Coming Available 01/01/2025
- 4 Private Dr. Offices
- 9 Exam Rooms
- 5 Restrooms
- 1 Ultrasound Room
- 1 Large Waiting Area
- 1 Large Receptionist Area
- 1 Nurse's Office
- 2 Staff Offices
- Multiple Storage Closets
- Asking \$20 PSF Gross / \$10,000 Per Month + Utilities + \$327 Monthly Sewer Cost