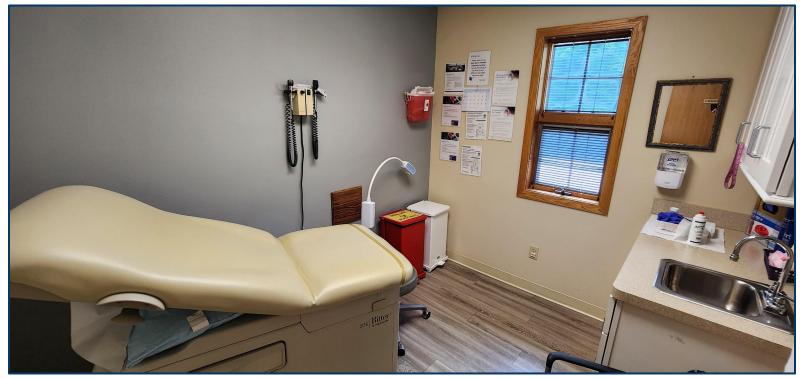

### 687 Straits Tpke., Middlebury, CT

Suite 3 - 6,000 SF

- 6,000 SF Medical Office Coming Available 01/01/2025
- 4 Private Dr. Offices
- 9 Exam Rooms
- 5 Restrooms
- 1 Ultrasound Room
- 1 Large Waiting Area
- 1 Large Receptionist Area
- 1 Nurse's Office
- 2 Staff Offices
- Multiple Storage Closets
- Asking \$20 PSF Gross / \$10,000 Per Month + Utilities + \$327 Monthly Sewer Cost