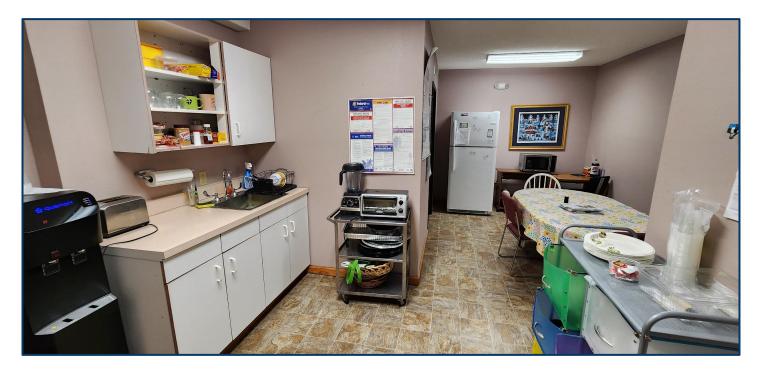

#### PROPERTY FEATURES

- Suite 1B- 1,200 SF +/- Asking \$14 PSF Gross / \$1,400 Per Month + Utilities
  - Two large offices, 1 Kitchen
- Suite 3- 6,000 SF +/- Asking \$20 PSF Gross / \$10,000 Per Month + Utilities + \$327
  Monthly Sewer Cost
  - 4 Private Dr. Offices, 9 Exam Rooms, 5 Restrooms, 1 Ultrasound Room, 1 Large Waiting Area, 1 Large Receptionist Area, 1 Nurse's Office, 2 Staff Offices, Multiple Storage Closets
- Excellent Visibility with a Large Pylon Sign
- Accessibility to I-84 and RT-8
- Professionally Managed Property
- Great on-site Parking