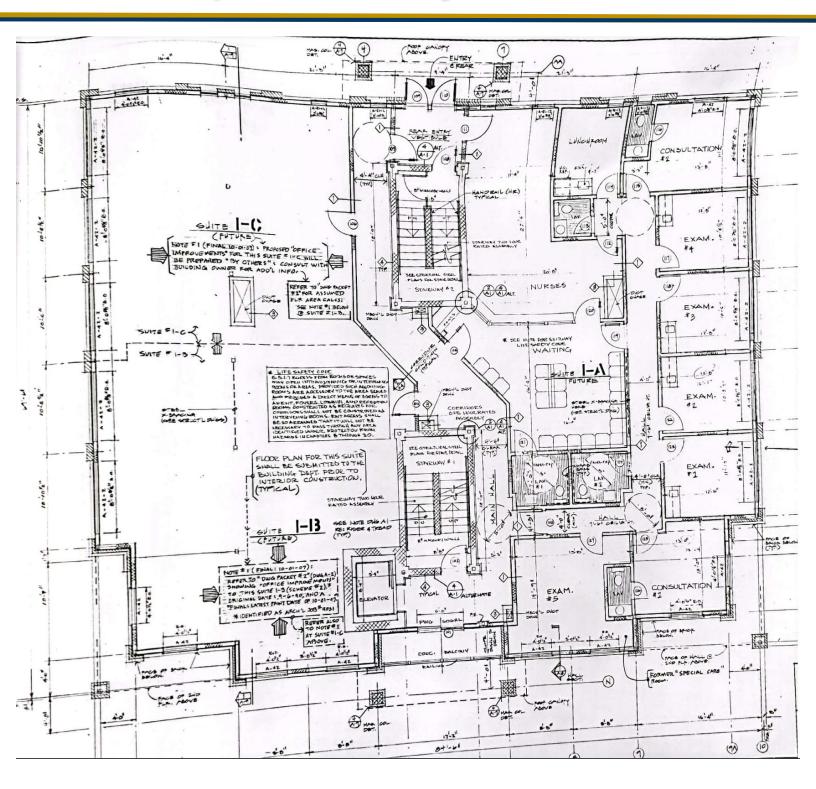

### 687 Straits Tpke., Middlebury, CT

Suite 3 - 6,000 SF

- 6,000 SF Medical Office Coming Available 01/01/2025
- 4 Private Dr. Offices
- 9 Exam Rooms
- 5 Restrooms
- 1 Ultrasound Room
- 1 Large Waiting Area
- 1 Large Receptionist Area
- 1 Nurse's Office
- 2 Staff Offices
- Multiple Storage Closets
- Asking \$20 PSF Gross / \$10,000 Per Month + Utilities + \$327 Monthly Sewer Cost