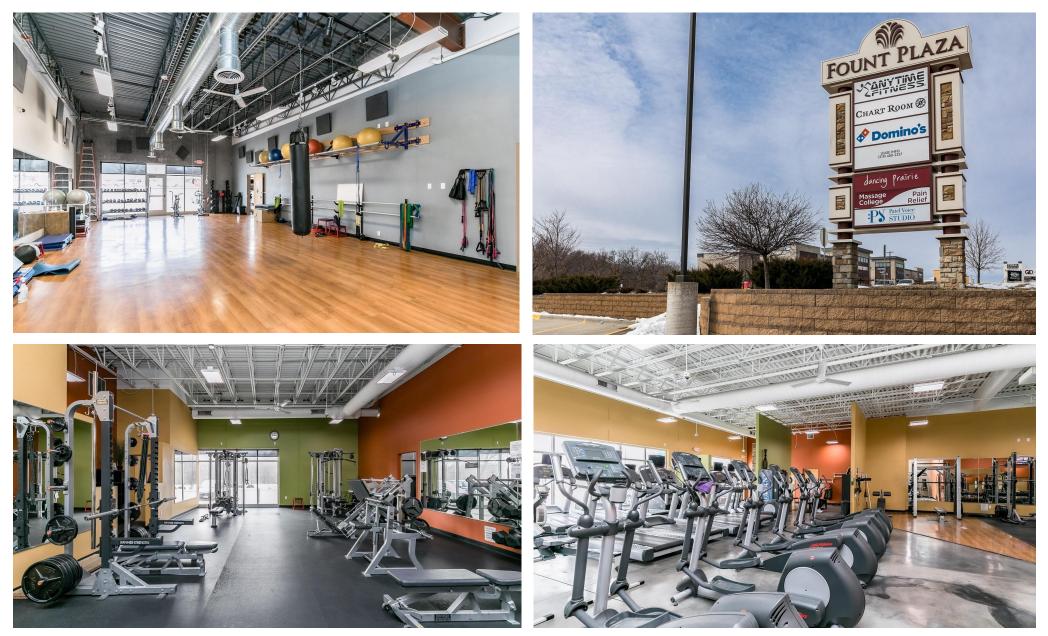

## **RETAIL SPACE FOR LEASE**

A great retail suite is available for lease on the Coralville Strip in a new building. The suite is the Anytime Fitness and is fully built-out, however it can be built-out to fit a tenant's needs. The building has easy access and parking from the Coralville Strip and close to the Coralridge Mall, restaurants, and shopping. Suite 2 is 4,800 SF @ \$28 NNN. Monument sign on site.

### LOCATION OVERVIEW

A great retail suite is available for lease on the Coralville Strip in a new building. The suite is the Anytime Fitness and is fully built-out, however it can be builtout to fit a tenant's needs. The building has easy access and parking from the Coralville Strip and close to the Coralridge Mall, restaurants, and shopping. Suite 2 is 4,800 SF @ \$28 NNN. Monument sign on site.