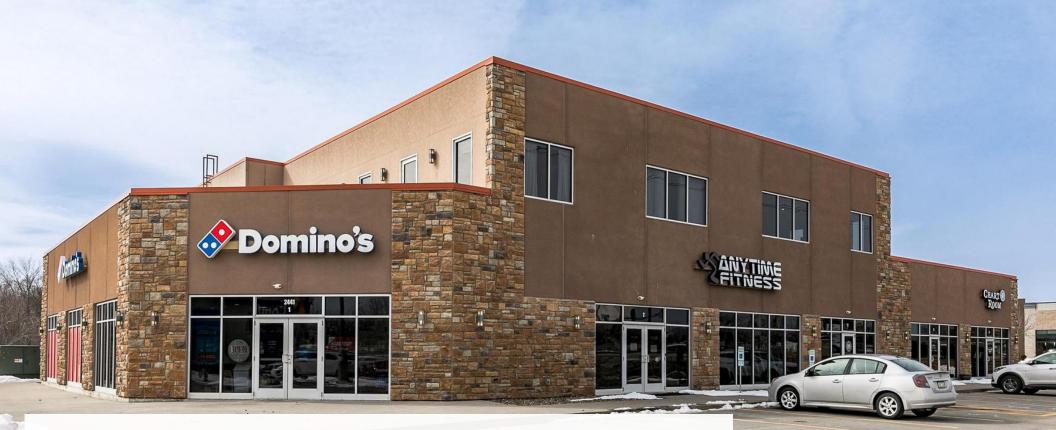

## **RETAIL SPACE FOR LEASE**

A great retail suite is available for lease on the Coralville Strip in a new building. The suite is the Anytime Fitness and is fully built-out, however it can be built-out to fit a tenant's needs. The building has easy access and parking from the Coralville Strip and close to the Coralridge Mall, restaurants, and shopping. Suite 2 is 4,800 SF @ \$28 NNN. Monument sign on site.

### LOCATION OVERVIEW

A great retail suite is available for lease on the Coralville Strip in a new building. The suite is the Anytime Fitness and is fully built-out, however it can be builtout to fit a tenant's needs. The building has easy access and parking from the Coralville Strip and close to the Coralridge Mall, restaurants, and shopping. Suite 2 is 4,800 SF @ \$28 NNN. Monument sign on site.