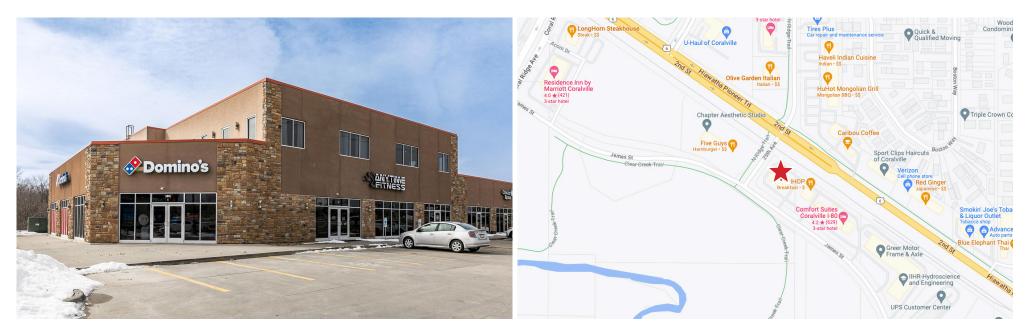

## **RETAIL SPACE FOR LEASE**

A great retail suite is available for lease on the Coralville Strip in a new building. The suite is the Anytime Fitness and is fully built-out, however it can be built-out to fit a tenant's needs. The building has easy access and parking from the Coralville Strip and close to the Coralridge Mall, restaurants, and shopping. Suite 2 is 4,800 SF @ \$28 NNN. Monument sign on site.

### LOCATION OVERVIEW

A great retail suite is available for lease on the Coralville Strip in a new building. The suite is the Anytime Fitness and is fully built-out, however it can be builtout to fit a tenant's needs. The building has easy access and parking from the Coralville Strip and close to the Coralridge Mall, restaurants, and shopping. Suite 2 is 4,800 SF @ \$28 NNN. Monument sign on site.