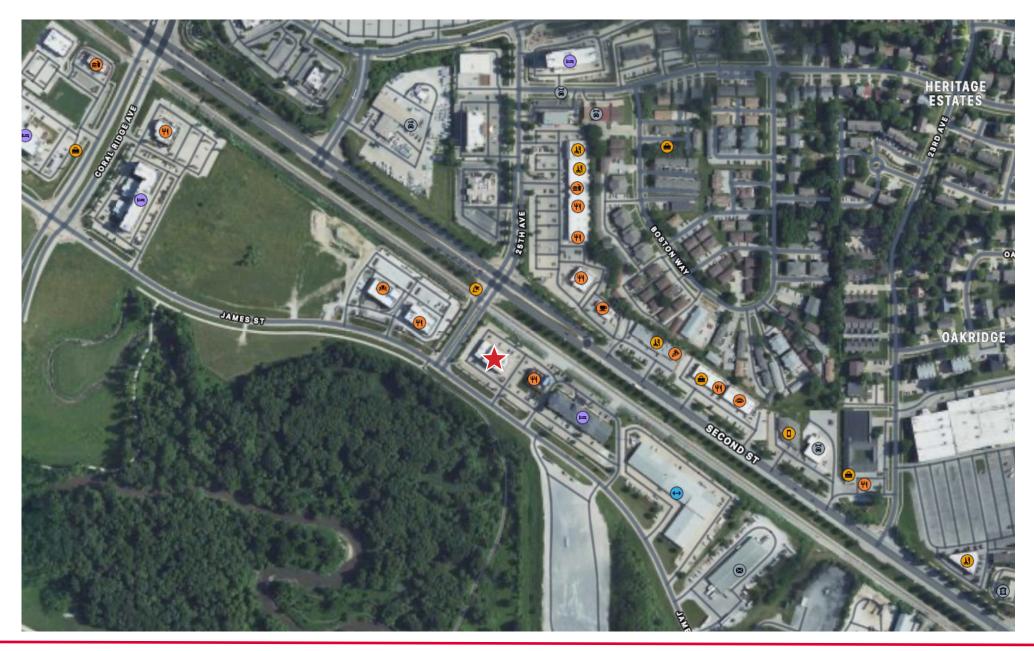

## **RETAIL SPACE FOR LEASE**

A great retail suite is available for lease on the Coralville Strip in a new building. The suite is the Anytime Fitness and is fully built-out, however it can be built-out to fit a tenant's needs. The building has easy access and parking from the Coralville Strip and close to the Coralridge Mall, restaurants, and shopping. Suite 2 is 4,800 SF @ \$28 NNN. Monument sign on site.

### LOCATION OVERVIEW

A great retail suite is available for lease on the Coralville Strip in a new building. The suite is the Anytime Fitness and is fully built-out, however it can be builtout to fit a tenant's needs. The building has easy access and parking from the Coralville Strip and close to the Coralridge Mall, restaurants, and shopping. Suite 2 is 4,800 SF @ \$28 NNN. Monument sign on site.