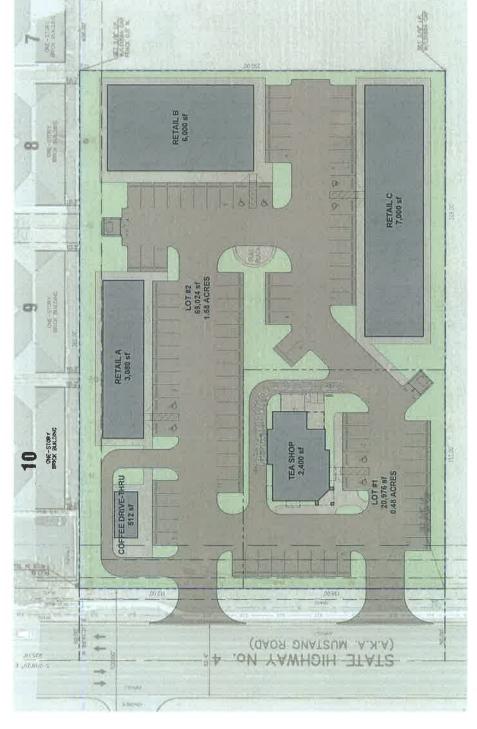

#### **Purpose:**

The purpose of this request is to permit modified commercial use.

#### **Amended Technical Evaluation:**

- 1. One new driveway shall be allowed from S Mustang Road with three vehicular lanes. that meets 200ft separation from existing drives and meets offset requirements.
- 2. One freestanding sign 12-15 feet high and 125-150 square feet shall be allowed.