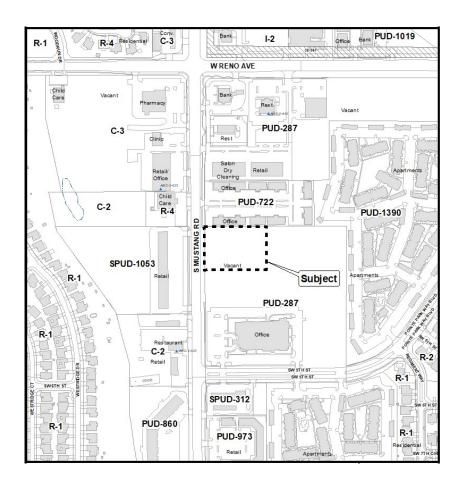

### The City of **OKLAHOMA CITY**

APPROVED SUBJECT TO SUMMARY OF TECHNICAL EVALUATION.

TO: Mayor and City Council

FROM: Craig Freeman, City Manager

Ordinance on final hearing (emergency) recommended for approval (five affirmative votes required for approval) (SPUD-1255) 500 South Mustang Road from PUD-287 Planned Unit Development District to SPUD-1255 Simplified Planned Unit Development District. Ward 3. Planning Commission recommended approval subject to the Summary of Technical Evaluation.

#### **Purpose:**

The purpose of this request is to permit modified commercial use.

#### **Background:**

On October 8, 2020, the Planning Commission recommended approval for SPUD-1255 subject to the amended Summary of Technical Evaluation contained in the Planning Commission staff report, as follows. The applicant has agreed with these conditions and the SPUD document has been amended accordingly.