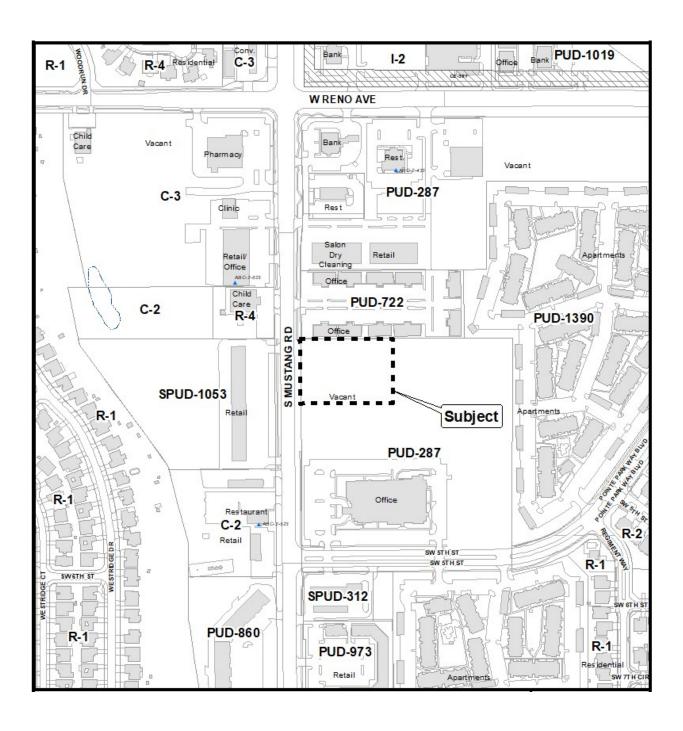

### The City of **OKLAHOMA CITY**

APPROVED SUBJECT TO SUMMARY OF TECHNICAL EVALUATION.

TO: Mayor and City Council

FROM: Craig Freeman, City Manager

Ordinance on final hearing (emergency) recommended for approval (five affirmative votes required for approval) (SPUD-1255) 500 South Mustang Road from PUD-287 Planned Unit Development District to SPUD-1255 Simplified Planned Unit Development District. Ward 3. Planning Commission recommended approval subject to the Summary of Technical Evaluation.

#### **Purpose:**

The purpose of this request is to permit modified commercial use.

#### **Background:**

On October 8, 2020, the Planning Commission recommended approval for SPUD-1255 subject to the amended Summary of Technical Evaluation contained in the Planning Commission staff report, as follows. The applicant has agreed with these conditions and the SPUD document has been amended accordingly.