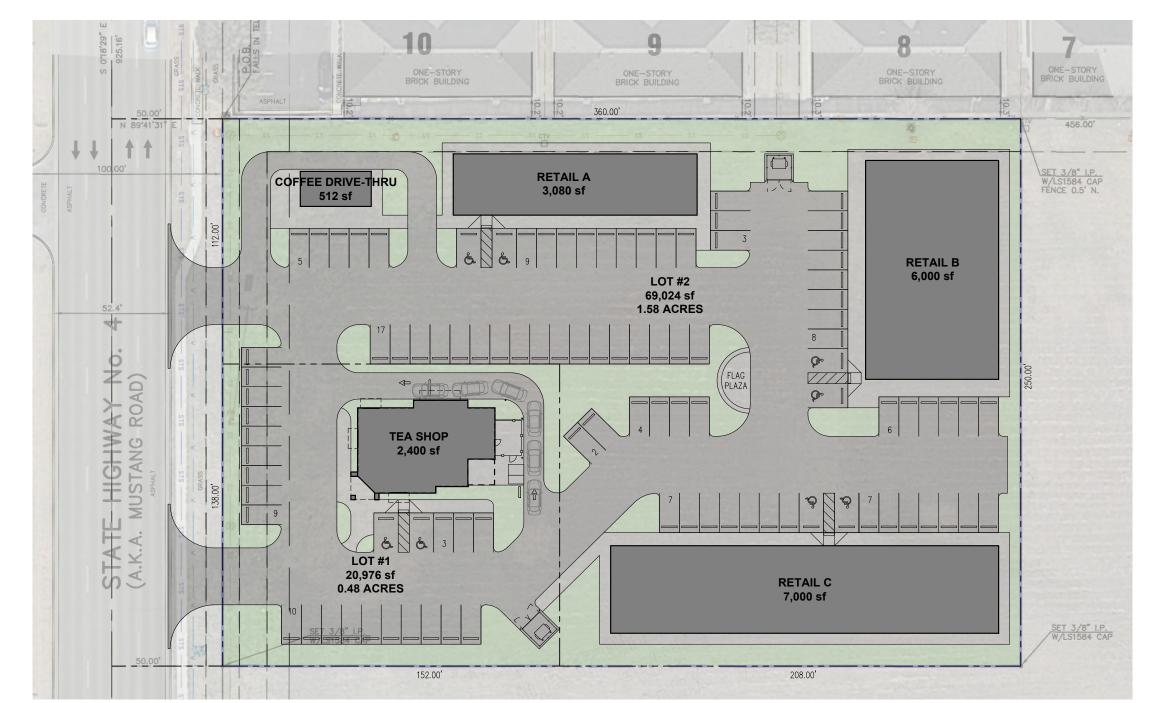

#### **Amended Technical Evaluation:**

- 1. One new driveway shall be allowed from S Mustang Road with three vehicular lanes. that meets 200ft separation from existing drives and meets offset requirements.
- 2. One freestanding sign 12-15 feet high and 125-150 square feet shall be allowed.

#### APPLICATION FOR REZONING

| TO "SPUD" SIMPLIFIED PLANNED UNIT D                                                                                                                                                                                                                                                                                                                                                                                                                                                                                                                                                                                                                                                                                                                                                                                                                                                                                                                                                                                                                                                    | EVELOPMENT   F                                                                                                                                                                                                                                                                                                                                                                                                                                                                                                                                                                                                                                                                                                                                                                                                                                                                                                                                                                                                                                                                                                                                                                                                                                                                                                                                                                                                                                                                                                                                                                                                                                                                                                                                                                                                                                                                                                                                                                                                                                                                                                                 | Existing Zoning                                                                                                                                                                                                                      | Pap . 287                                                                                                                                                                                                                                                                                |
|----------------------------------------------------------------------------------------------------------------------------------------------------------------------------------------------------------------------------------------------------------------------------------------------------------------------------------------------------------------------------------------------------------------------------------------------------------------------------------------------------------------------------------------------------------------------------------------------------------------------------------------------------------------------------------------------------------------------------------------------------------------------------------------------------------------------------------------------------------------------------------------------------------------------------------------------------------------------------------------------------------------------------------------------------------------------------------------|--------------------------------------------------------------------------------------------------------------------------------------------------------------------------------------------------------------------------------------------------------------------------------------------------------------------------------------------------------------------------------------------------------------------------------------------------------------------------------------------------------------------------------------------------------------------------------------------------------------------------------------------------------------------------------------------------------------------------------------------------------------------------------------------------------------------------------------------------------------------------------------------------------------------------------------------------------------------------------------------------------------------------------------------------------------------------------------------------------------------------------------------------------------------------------------------------------------------------------------------------------------------------------------------------------------------------------------------------------------------------------------------------------------------------------------------------------------------------------------------------------------------------------------------------------------------------------------------------------------------------------------------------------------------------------------------------------------------------------------------------------------------------------------------------------------------------------------------------------------------------------------------------------------------------------------------------------------------------------------------------------------------------------------------------------------------------------------------------------------------------------|--------------------------------------------------------------------------------------------------------------------------------------------------------------------------------------------------------------------------------------|------------------------------------------------------------------------------------------------------------------------------------------------------------------------------------------------------------------------------------------------------------------------------------------|
| Name of Applicant: 5880 LLC                                                                                                                                                                                                                                                                                                                                                                                                                                                                                                                                                                                                                                                                                                                                                                                                                                                                                                                                                                                                                                                            | L                                                                                                                                                                                                                                                                                                                                                                                                                                                                                                                                                                                                                                                                                                                                                                                                                                                                                                                                                                                                                                                                                                                                                                                                                                                                                                                                                                                                                                                                                                                                                                                                                                                                                                                                                                                                                                                                                                                                                                                                                                                                                                                              | ZAISTING ZORING                                                                                                                                                                                                                      | 100 201                                                                                                                                                                                                                                                                                  |
|                                                                                                                                                                                                                                                                                                                                                                                                                                                                                                                                                                                                                                                                                                                                                                                                                                                                                                                                                                                                                                                                                        | . Mustang Rd.                                                                                                                                                                                                                                                                                                                                                                                                                                                                                                                                                                                                                                                                                                                                                                                                                                                                                                                                                                                                                                                                                                                                                                                                                                                                                                                                                                                                                                                                                                                                                                                                                                                                                                                                                                                                                                                                                                                                                                                                                                                                                                                  |                                                                                                                                                                                                                                      |                                                                                                                                                                                                                                                                                          |
| Legal Description of property to be rezoned: See at                                                                                                                                                                                                                                                                                                                                                                                                                                                                                                                                                                                                                                                                                                                                                                                                                                                                                                                                                                                                                                    | tached Legal Descriptio                                                                                                                                                                                                                                                                                                                                                                                                                                                                                                                                                                                                                                                                                                                                                                                                                                                                                                                                                                                                                                                                                                                                                                                                                                                                                                                                                                                                                                                                                                                                                                                                                                                                                                                                                                                                                                                                                                                                                                                                                                                                                                        | n - Exhibit A                                                                                                                                                                                                                        |                                                                                                                                                                                                                                                                                          |
| Size of Property (property cannot exceed 5 acres):                                                                                                                                                                                                                                                                                                                                                                                                                                                                                                                                                                                                                                                                                                                                                                                                                                                                                                                                                                                                                                     | 2.07 acres                                                                                                                                                                                                                                                                                                                                                                                                                                                                                                                                                                                                                                                                                                                                                                                                                                                                                                                                                                                                                                                                                                                                                                                                                                                                                                                                                                                                                                                                                                                                                                                                                                                                                                                                                                                                                                                                                                                                                                                                                                                                                                                     |                                                                                                                                                                                                                                      |                                                                                                                                                                                                                                                                                          |
| Present Use of Property: PUD-287                                                                                                                                                                                                                                                                                                                                                                                                                                                                                                                                                                                                                                                                                                                                                                                                                                                                                                                                                                                                                                                       | _Summary of Proposed De                                                                                                                                                                                                                                                                                                                                                                                                                                                                                                                                                                                                                                                                                                                                                                                                                                                                                                                                                                                                                                                                                                                                                                                                                                                                                                                                                                                                                                                                                                                                                                                                                                                                                                                                                                                                                                                                                                                                                                                                                                                                                                        | evelopment:                                                                                                                                                                                                                          | Mixed-use                                                                                                                                                                                                                                                                                |
| THE FOLLOWING ITEMS <u>MUST</u> BE SUBMITTED  a) Two (2) copies of the legal description of the promust be submitted electronically in Microsoft Word  b) One (1) copy of the deed(s) of the property souge  c) One (1) copy of all property owners who own p  The list <u>MUST</u> include their mailing address and within 30 days of the date of submittal of the appseparate individual property owners. If there are I must be extended by increments of 100 feet until the result in a minimum 30-day delay in your application is true and correct unless the list is certified by an ability and the applicant is not the owner of the proper required.  e) A filling fee of \$1,800.00.  f) Eight (8) copies of the attached <u>Master Design</u> Master Design Statement <u>must</u> be typed.  g) Master Development Plan Map (Site Plan).  There are two public hearings for consideration of a which is approximately four weeks from the time Department. Once the Planning Commission mal Council approximately six weeks later.  Also Send Notice & Staff Report to: ↓ | roperty sought to be rezond format. Submit to curtis. I that to be rezoned. roperty within a 300 foot of the legal description of the plication. The list MUST ess than 10 individual owe list contains no less than on. You must attest on the ostract company or County ty, (2) copies of a letter of the application is submit to the applic | radius of the principal property at TALSO containers within the 10 owners. At a attached "Affir official. of authorization supporting map at the Planning mitted to the Dipublic hearing and the Torshee & Bull Applicant's Name ive | operty to be rezoned and MUST be current in a minimum of 10 a 300 feet, the radius in insufficient list may irmation" that the list in from the owner are os, exhibits, etc. The Commission hearing evelopment Services is held by the City licant. Applicant ard, P.C. e (please print) |