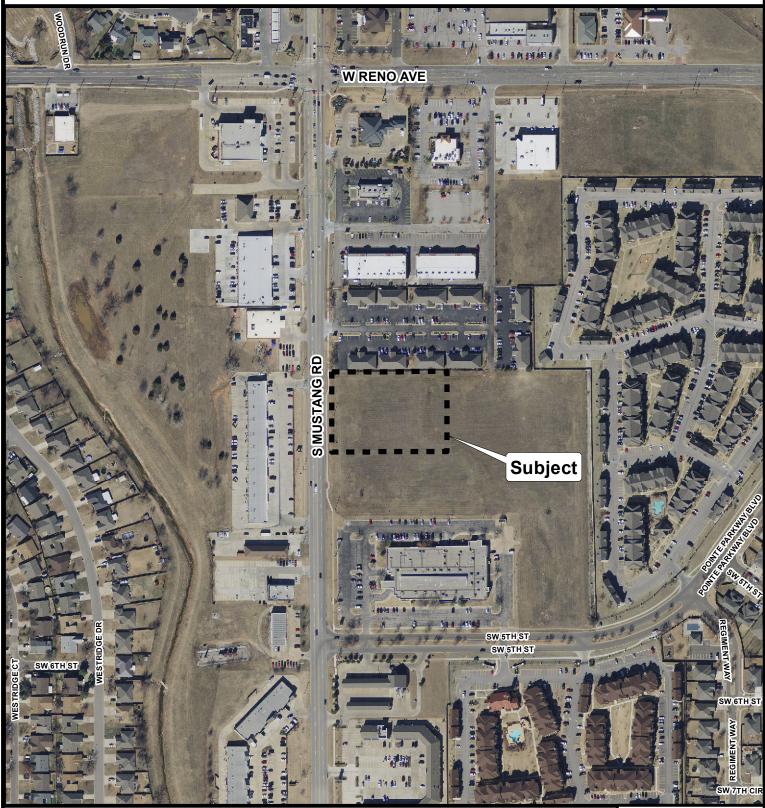

### The City of **OKLAHOMA CITY**

APPROVED SUBJECT TO SUMMARY OF TECHNICAL EVALUATION.

TO: Mayor and City Council

FROM: Craig Freeman, City Manager

Ordinance on final hearing (emergency) recommended for approval (five affirmative votes required for approval) (SPUD-1255) 500 South Mustang Road from PUD-287 Planned Unit Development District to SPUD-1255 Simplified Planned Unit Development District. Ward 3. Planning Commission recommended approval subject to the Summary of Technical Evaluation.

A part of the Northwest Quarter (NW/4) of Section 3, Township 11, North, Range 5 West of the Indian Meridian, Canadian County, Oklahoma, also being a part of Lot 1, block 1 of WESTPOINTE PARKWAY PHASE 1, an addition to Oklahoma City, Canadian County, Oklahoma, according to the plat recorded in Book 8 of Plats, Page 277, more particularly described as follows: COMMENCING at the Northwest corner of said Section 3; THENCE South 00°18'29" East, along the West line of said section, a distance of 925.16 feet; THENCE North 89°41'31" East a distance of 50.00 feet to a point on the East right-of-way line of State Highway No. 4 (also known as Mustang Road), said point being the POINT OR PLACE OF BEGINNING; THENCE North 89°41'31" East a distance of 360.00 feet to a point; THENCE South 89°41'31" West a distance of 360.00 feet to a point on the East right-of-way line of State Highway No. 4 (also known as Mustang Road); THENCE North 00°18'29" West, along the East right-of-way line of State Highway No. 4 (also known as Mustang Road) a distance of 250.00 feet to the POINT OR PLACE OF BEGINNING.