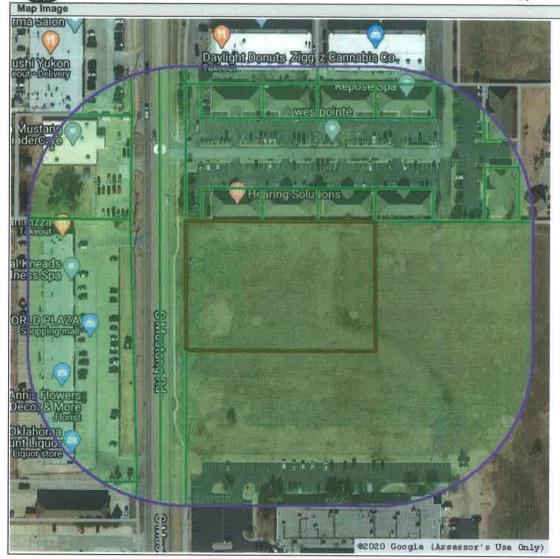

A part of the Northwest Quarter (NW/4) of Section 3, Township 11, North, Range 5 West of the Indian Meridian, Canadian County, Oklahoma, also being a part of Lot 1, block 1 of WESTPOINTE PARKWAY PHASE 1, an addition to Oklahoma City, Canadian County, Oklahoma, according to the plat recorded in Book 8 of Plats, Page 277, more particularly described as follows: COMMENCING at the Northwest corner of said Section 3; THENCE South 00°18'29" East, along the West line of said section, a distance of 925.16 feet; THENCE North 89°41'31" East a distance of 50.00 feet to a point on the East right-of-way line of State Highway No. 4 (also known as Mustang Road), said point being the POINT OR PLACE OF BEGINNING; THENCE North 89°41'31" East a distance of 360.00 feet to a point; THENCE South 89°41'31" West a distance of 360.00 feet to a point on the East right-of-way line of State Highway No. 4 (also known as Mustang Road); THENCE North 00°18'29" West, along the East right-of-way line of State Highway No. 4 (also known as Mustang Road) a distance of 250.00 feet to the POINT OR PLACE OF BEGINNING.

COMMENCING at the Northwest corner of said Section 3;

THENCE South 00°18′29" East, along the West line of said section, a distance of 925.16 feet;

THENCE North 89°41'31" East a distance of 50.00 feet to a point on the East right-of-way line of State Highway No. 4 (also known as Mustang Road), said point being the POINT OR PLACE OF BEGINNING;

THENCE North 89°41'31" East a distance of 360.00 feet to a point;

THENCE South 00°18'29" East a distance of 250. Feet to a point;

THENCE South 89°41'31" West a distance of 360.00 feet to a point on the East right-of-way line of State Highway No. 4 (also known as Mustang Road);

THENCE North 00°18'29" West, along the East right-of-way line of State Highway No. 4 (also known as Mustang Road) a distance of 250.00 feet to the POINT OR PLACE OF BEGINNING.

Said tract of land contains an area of 90,000 square feet or 2.07 acres, more or less.