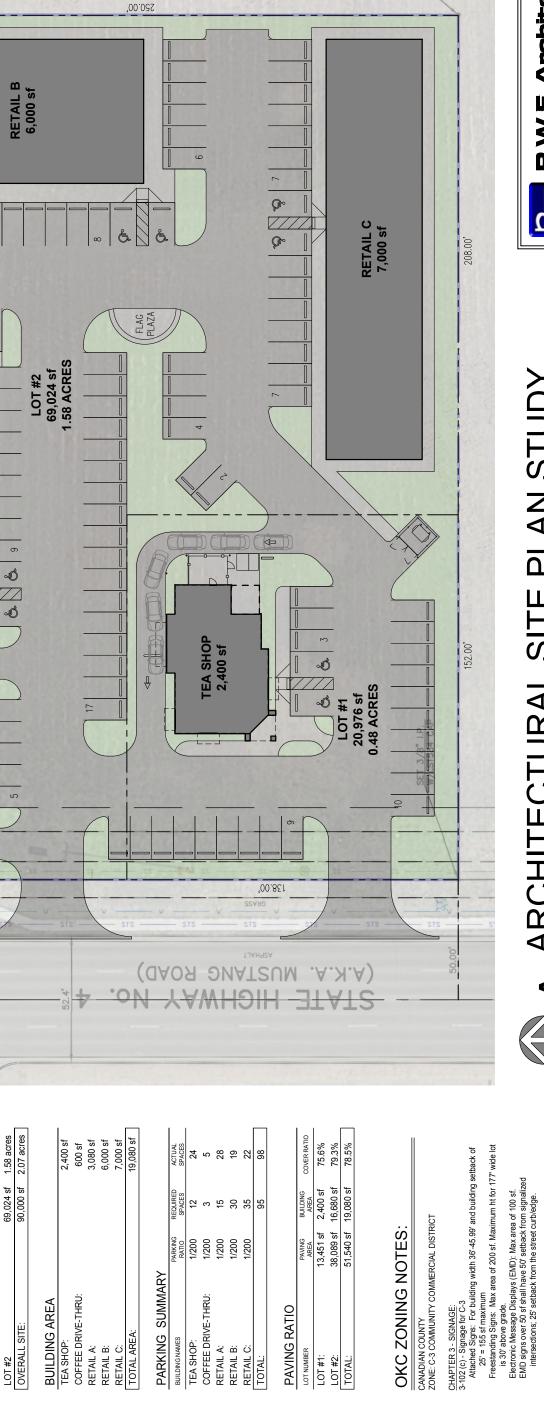

#### **Purpose:**

The purpose of this request is to permit modified commercial use.

#### **Amended Technical Evaluation:**

- 1. One new driveway shall be allowed from S Mustang Road with three vehicular lanes. that meets 200ft separation from existing drives and meets offset requirements.
- 2. One freestanding sign 12-15 feet high and 125-150 square feet shall be allowed.