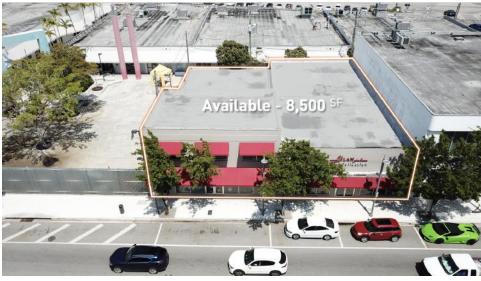

#### **OFFERING SUMMARY**

Rentable Square Feet: 3,940 - 4,560 SF

Total Contiguous: 8,500 SF

Lease Rate: Upon Request

Type: Pop-Up

#### **PROPERTY OVERVIEW**

DWNTWN Realty Advisors proudly presents their newest retail offering in Design Row. The former Jalan Jalan furniture design showroom is located on the highly trafficked NE 2nd Avenue. The property has 8,500 Square Feet that can be leased continuously or divided into two smaller floor plans 3,940 - 4,560 SF footprints. This retail property would be ideal for fashion, design, or high-end restaurant use. The Design District is a regional luxury destination with more than 150 flagship stores, a vibrant food, and beverage scene merchandized with some of the most compelling art, design, and fashion brands in the business.

#### **PROPERTY HIGHLIGHTS**

- Great street exposure on prominent NE 2nd Avenue
- Available square footage of 8500 Square Feet or two smaller retail storefronts: 3,940 4,560 SF
- · Near high-end design showrooms and luxury fashion brands
- Plenty of parking all around the District.