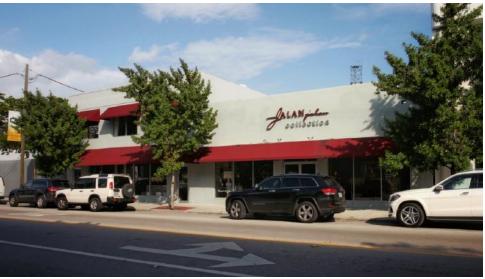

#### **PROPERTY OVERVIEW**

DWNTWN Realty Advisors proudly presents their newest retail offering in Design Row. The former Jalan Jalan furniture design showroom is located on the highly trafficked NE 2nd Avenue. The property has 8,500 Square Feet that can be leased continuously or divided into two smaller floor plans 3,940 - 4,560 SF footprints. This retail property would be ideal for fashion, design, or high-end restaurant use. The Design District is a regional luxury destination with more than 150 flagship stores, a vibrant food, and beverage scene merchandized with some of the most compelling art, design, and fashion brands in the business.

#### **PROPERTY HIGHLIGHTS**

- Great street exposure on prominent NE 2nd Avenue
- Available square footage of 8500 Square Feet or two smaller retail storefronts: 3,940 4,560 SF
- · Near high-end design showrooms and luxury fashion brands
- Plenty of parking all around the District.

## **PROPERTY PHOTOS**

Web. dwntwnrealtyadvisors.com LinkedIn. DWNTWNRealtyAdvisors Instagram. DWNTWNRealtyAdvisors

Tony Arellano P.A. // Managing Partner ta@dwntwnrealtyadvisors.com // {P} 786.235.8330 Joe Fernandez // Executive jf@dwntwnrealtyadvisors.com // {P} 305.909.7343 x108