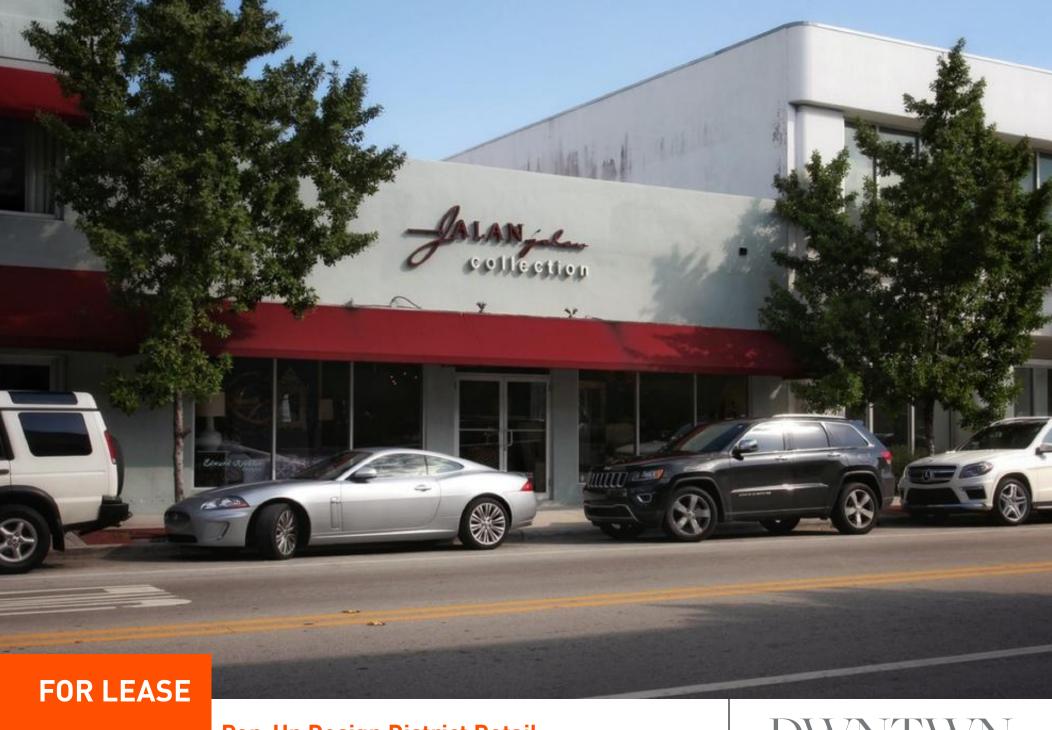

#### **PROPERTY OVERVIEW**

DWNTWN Realty Advisors proudly presents their newest retail offering in Design Row. The former Jalan Jalan furniture design showroom is located on the highly trafficked NE 2nd Avenue. The property has 8,500 Square Feet that can be leased continuously or divided into two smaller floor plans 3,940 - 4,560 SF footprints. This retail property would be ideal for fashion, design, or high-end restaurant use. The Design District is a regional luxury destination with more than 150 flagship stores, a vibrant food, and beverage scene merchandized with some of the most compelling art, design, and fashion brands in the business.

#### **PROPERTY HIGHLIGHTS**

- Great street exposure on prominent NE 2nd Avenue
- Available square footage of 8500 Square Feet or two smaller retail storefronts: 3,940 4,560 SF
- · Near high-end design showrooms and luxury fashion brands
- Plenty of parking all around the District.