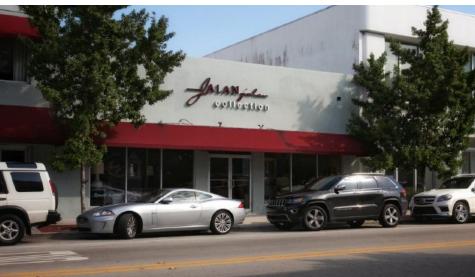

#### **PROPERTY OVERVIEW**

DWNTWN Realty Advisors proudly presents their newest retail offering in Design Row. The former Jalan Jalan furniture design showroom is located on the highly trafficked NE 2nd Avenue. The property has 8,500 Square Feet that can be leased continuously or divided into two smaller floor plans 3,940 - 4,560 SF footprints. This retail property would be ideal for fashion, design, or high-end restaurant use. The Design District is a regional luxury destination with more than 150 flagship stores, a vibrant food, and beverage scene merchandized with some of the most compelling art, design, and fashion brands in the business.

#### **PROPERTY HIGHLIGHTS**

- Great street exposure on prominent NE 2nd Avenue
- Available square footage of 8500 Square Feet or two smaller retail storefronts: 3,940 4,560 SF
- · Near high-end design showrooms and luxury fashion brands
- Plenty of parking all around the District.

## **PROPERTY PHOTOS**

Web. dwntwnrealtyadvisors.com LinkedIn. DWNTWNRealtyAdvisors Instagram. DWNTWNRealtyAdvisors

Tony Arellano P.A. // Managing Partner ta@dwntwnrealtyadvisors.com // {P} 786.235.8330 Joe Fernandez // Executive jf@dwntwnrealtyadvisors.com // {P} 305.909.7343 x108