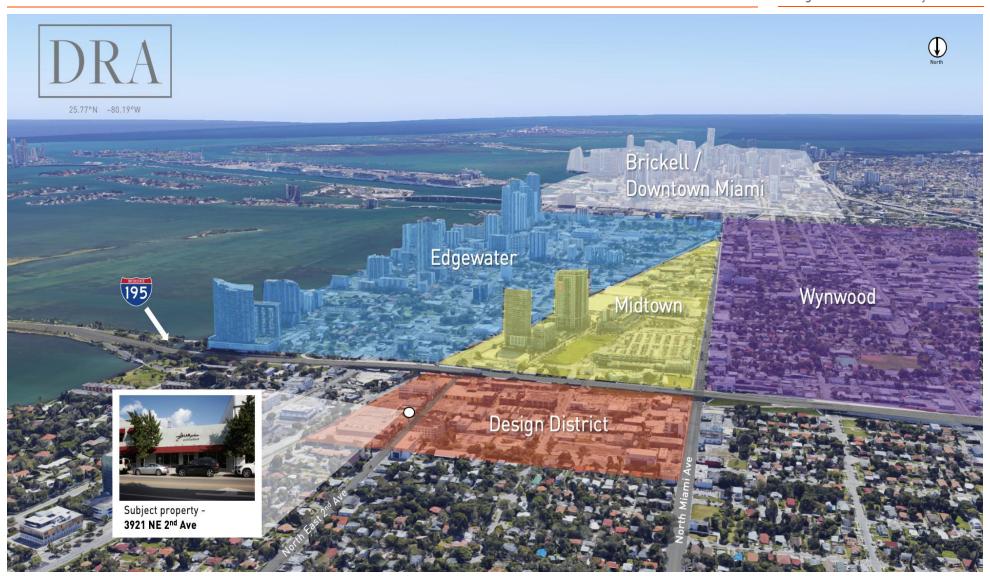

## **AERIAL LOCATION**

Web. dwntwnrealtyadvisors.com LinkedIn. DWNTWNRealtyAdvisors Instagram. DWNTWNRealtyAdvisors

Tony Arellano P.A. // Managing Partner ta@dwntwnrealtyadvisors.com // (P) 786.235.8330

#### **PROPERTY OVERVIEW**

DWNTWN Realty Advisors proudly presents their newest retail offering in Design Row. The former Jalan Jalan furniture design showroom is located on the highly trafficked NE 2nd Avenue. The property has 8,500 Square Feet that can be leased continuously or divided into two smaller floor plans 3,940 - 4,560 SF footprints. This retail property would be ideal for fashion, design, or high-end restaurant use. The Design District is a regional luxury destination with more than 150 flagship stores, a vibrant food, and beverage scene merchandized with some of the most compelling art, design, and fashion brands in the business.