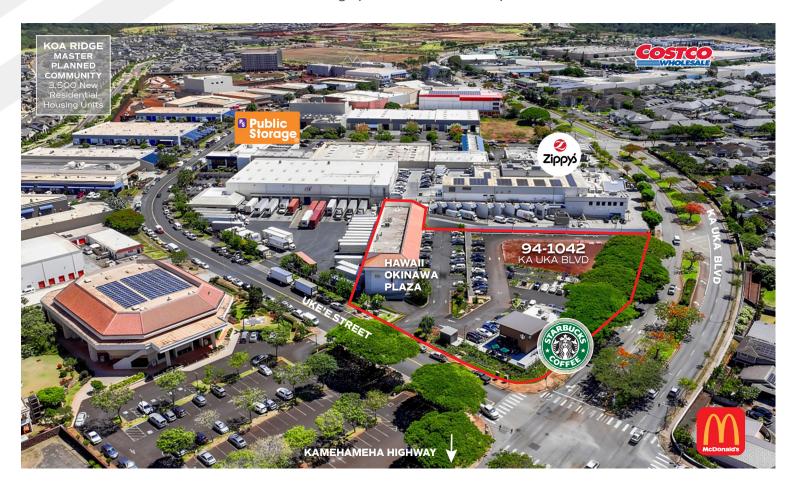

# FOR LEASE | STARBUCKS ANCHORED PAD SITE

HAWAII OKINAWA PLAZA | PAD SITE D

94-1042 KA UKA BLVD | WAIPAHU | HAWAII 96797

## **HIGHLIGHTS**

Seize this rare opportunity to ground lease a prime pad site adjacent to a brand-new Starbucks drive-thru in Waipio, located within the Hawaii Okinawa Plaza. This flagship Starbucks attracts substantial foot traffic, enhancing the site's visibility near the bustling intersection of Ukee Street and Ka Uka Boulevard. The property is conveniently situated close to Costco Waipio and Koa Ridge, a new master-planned community with 3,500 homes. This location is perfect for retailers or office users seeking a long-term lease in a highly desirable area of Waipio.

#### FEATURES

- High traffic location immediately adjacent to a new Starbucks drive-thru being built
- Ideal site for drive-thru or other retail user
- Excellent visibility and access from Ka Uka Blvd. and Uke'e Street
- High visibility on a major thoroughfare in rapidly growing Waipio
- Nearby proximity to several highperforming national and local retailers as well the new Koa Ridge master planned community