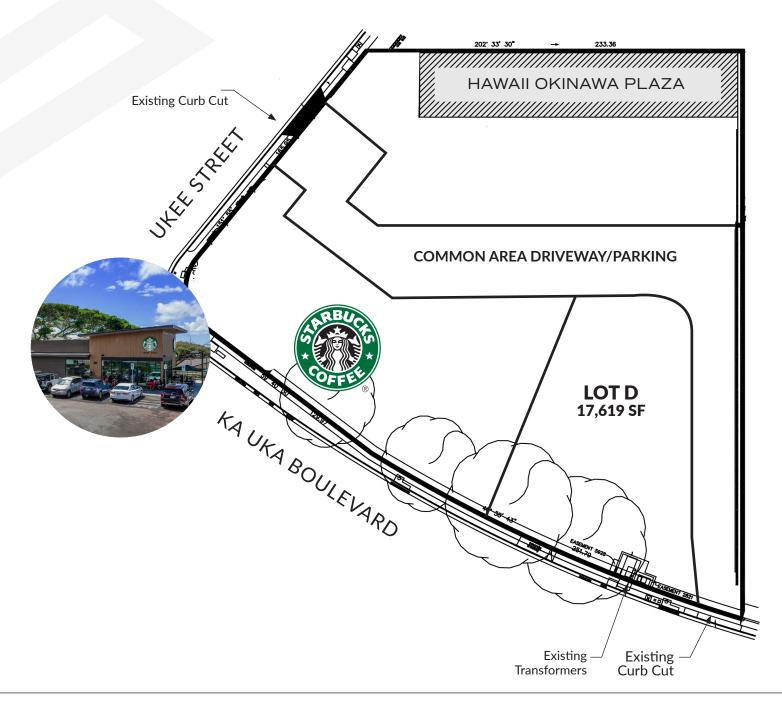

# FOR LEASE | STARBUCKS ANCHORED PAD SITE

HAWAII OKINAWA PLAZA | PAD SITE D

94-1042 KA UKA BLVD | WAIPAHU | HAWAII 96797

| PROPERTY INFORMATION |               |
|----------------------|---------------|
| AVAILABLE UNIT       | Pad D         |
| SIZE                 | 17,619 SF     |
| LEASE TERM           | 20+ Years     |
| GROUND RENT          | Contact Agent |
| LAND SIZE            | 17,619 SF     |
| ZONING               | IMX-1         |
| HEIGHT LIMIT         | 60'           |

#### FEATURES

- High traffic location immediately adjacent to a new Starbucks drive-thru being built
- Ideal site for drive-thru or other retail user
- Excellent visibility and access from Ka Uka Blvd. and Uke'e Street
- High visibility on a major thoroughfare in rapidly growing Waipio
- Nearby proximity to several highperforming national and local retailers as well the new Koa Ridge master planned community