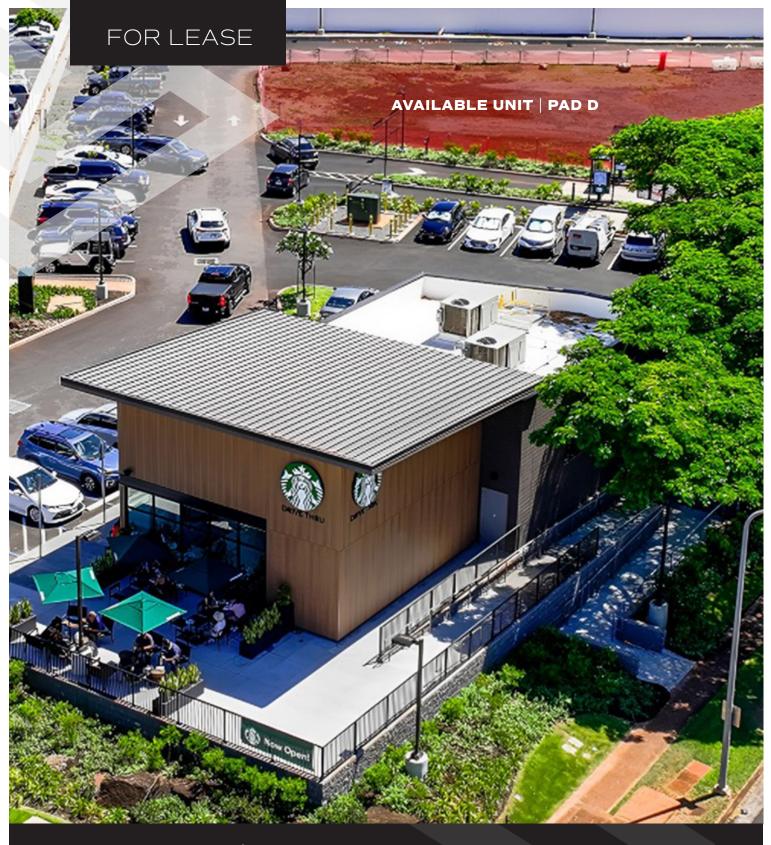

# FOR LEASE | STARBUCKS ANCHORED PAD SITE

HAWAII OKINAWA PLAZA | PAD SITE D

94-1042 KA UKA BLVD | WAIPAHU | HAWAII 96797

## **HIGHLIGHTS**

Seize this rare opportunity to ground lease a prime pad site adjacent to a brand-new Starbucks drive-thru in Waipio, located within the Hawaii Okinawa Plaza. This flagship Starbucks attracts substantial foot traffic, enhancing the site's visibility near the bustling intersection of Ukee Street and Ka Uka Boulevard. The property is conveniently situated close to Costco Waipio and Koa Ridge, a new master-planned community with 3,500 homes. This location is perfect for retailers or office users seeking a long-term lease in a highly desirable area of Waipio.

#### FEATURES

- High traffic location immediately adjacent to a new Starbucks drive-thru being built
- Ideal site for drive-thru or other retail user
- Excellent visibility and access from Ka Uka Blvd. and Uke'e Street
- High visibility on a major thoroughfare in rapidly growing Waipio
- Nearby proximity to several highperforming national and local retailers as well the new Koa Ridge master planned community