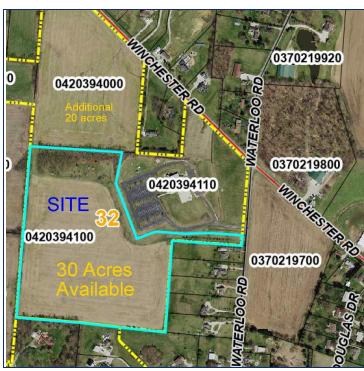

#### **PROPERTY HIGHLIGHTS**

- 30 +/- Acres available with a potential of an additional 20 +/- acres to develop into single family homes or patio homes.
- Utilities are already pulled to the site.
- Owner has met with City of Canal Winchester officials to clear the residential development concepts.
- Columbus MSA region desperately needs new housing.
- Incredible opportunity to develop lots with utilities at the site within the City of Canal Winchester.
- Potential for TIF or Community Authority.