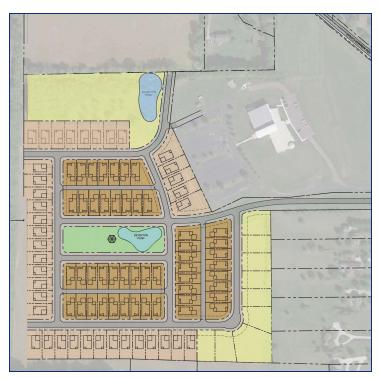

#### **PROPERTY HIGHLIGHTS**

- 30 +/- Acres available with a potential of an additional 20 +/- acres to develop into single family homes or patio homes.
- Utilities are already pulled to the site.
- Owner has met with City of Canal Winchester officials to clear the residential development concepts.
- Columbus MSA region desperately needs new housing.
- Incredible opportunity to develop lots with utilities at the site within the City of Canal Winchester.
- Potential for TIF or Community Authority.