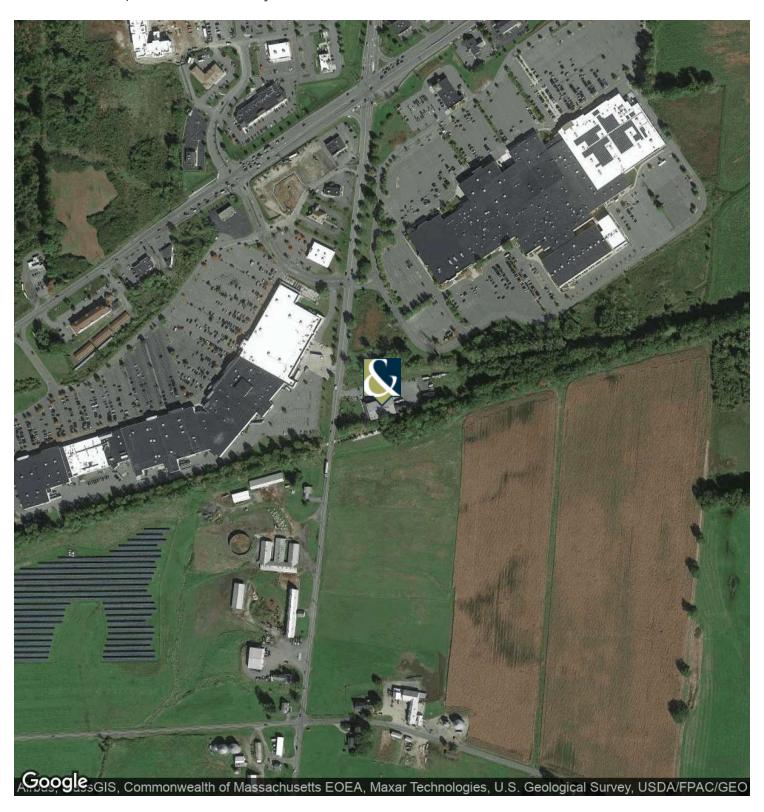

ted      | 2011      |  |
| Gross Leasable Area      | 17,125 SF |  |
| Free Standing            | Yes       |  |
| Number of Parking Spaces | 120       |  |

#### **PROPERTY HIGHLIGHTS**

- Heavy Traffic Volume on Route 9
- Close to UMass and Amherst College
- Located 1/4 Mile from Recent Developments of LL Bean, 110
   Grill, Trader Joes, and Five Guys Burgers
- Build-To-Suit up to 10,000 Square Feet Office



# **INTERIOR PHOTOS**

10 South Maple Street Hadley, MA 01035







William Low, Jr.
President
413.237.9692
bill@lowpicard.com

### **SECOND FLOOR PLAN**

10 South Maple Street Hadley, MA 01035





### **RETAILER MAP**

10 South Maple Street Hadley, MA 01035





William Low, Jr.
President
413.237.9692
bill@lowpicard.com

# **AERIAL MAP**

10 South Maple Street Hadley, MA 01035





## **LOCATION MAP**

10 South Maple Street Hadley, MA 01035





William Low, Jr.
President
413.237.9692
bill@lowpicard.com

#### **DEMOGRAPHICS**

10 South Maple Street Hadley, MA 01035



| POPULATION           | 1 MILE | 5 MILES | 10 MILES |
|----------------------|--------|---------|----------|
| Total Population     | 690    | 55,349  | 153,015  |
| Average age          | 46.0   | 29.4    | 35.9     |
| Average age (Male)   | 42.6   | 28.8    | 36.1     |
| Average age (Female) | 50.3   | 30.2    | 36.9     |

| HOUSEHOLDS & INCOME | 1 MILE    | 5 MILES   | 10 MILES  |
|---------------------|-----------|-----------|-----------|
| Total households    | 263       | 14,194    | 55,729    |
| # of persons per HH | 2.6       | 3.9       | 2.7       |
| Average HH income   | \$74,542  |