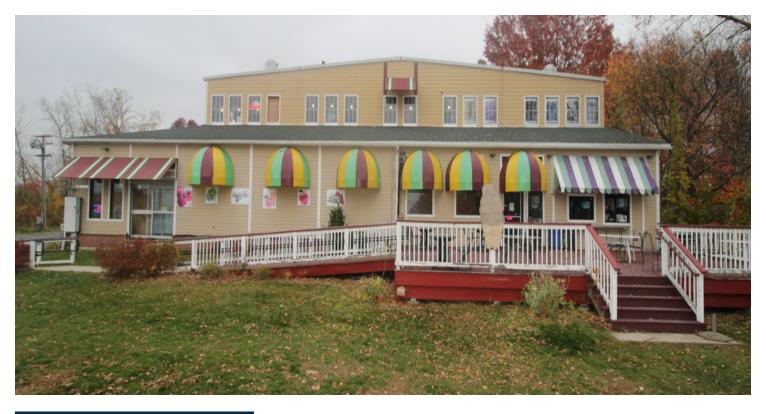

#### **PROPERTY OVERVIEW**

L&P Commercial is proud to offer for lease, 10 Maple Street in Hadley. The second floor of this building can be leased, 5,000 square feet expandable to 10,000 square feet for office. South Maple Street in Hadley runs perpendicular to Route 9 in Hadley. The first floor is occupied by Maple Farms market. The property is located a quarter mile from recent developments of LL Bean, 110 Grill, Trader Joes, and Five Guys Burgers and sits on 3.89 acres and it abuts the Norwottuck Rail Trail. There is three-phase power and 600 amps of power. This location is in the premier retail corridor connecting Northampton and Amherst. Known as the Five College Area, the property is 3 miles from the University of Massachusetts and 2.5 to Amherst College.