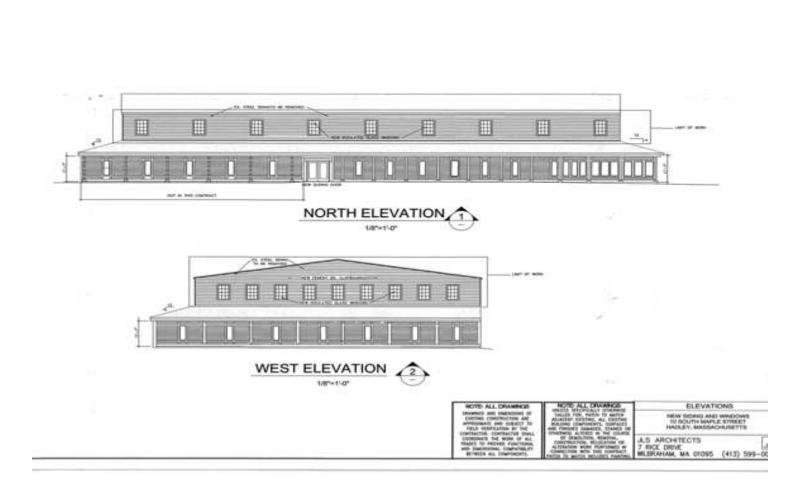

ing Height           | 20 ft     |  |
| Number of Floors         | 2         |  |
| First Floor Size         | 12,000 SF |  |
| Year Built               | 1995      |  |
| Year Last Renovated      | 2011      |  |
| Gross Leasable Area      | 17,125 SF |  |
| Free Standing            | Yes       |  |
| Number of Parking Spaces | 120       |  |

#### **PROPERTY HIGHLIGHTS**

- Heavy Traffic Volume on Route 9
- Close to UMass and Amherst College
- Located 1/4 Mile from Recent Developments of LL Bean, 110
   Grill, Trader Joes, and Five Guys Burgers
- Build-To-Suit up to 10,000 Square Feet Office



# **INTERIOR PHOTOS**

10 South Maple Street Hadley, MA 01035







William Low, Jr.
President
413.237.9692
bill@lowpicard.com

### **SECOND FLOOR PLAN**

10 South Maple Street Hadley, MA 01035





### **RETAILER MAP**

10 South Maple Street Hadley, MA 01035





William Low, Jr.
President
413.237.9692
bill@lowpicard.com

# **AERIAL MAP**

10 South Maple Street Hadley, MA 01035





## **LOCATION MAP**

10 South Maple Street Hadley, MA 01035





William Low, Jr.
President
413.237.9692
bill@lowpicard.com

#### **DEMOGRAPHICS**

10 South Maple Street Hadley, MA 01035



| POPULATION           | 1 MILE | 5 MILES | 10 MILES |
|----------------------|--------|---------|----------|
| Total Population     | 690    | 55,349  | 153,015  |
| Average age          | 46.0   | 29.4    | 35.9     |
| Average age (Male)   | 42.6   | 28.8    | 36.1     |
| Average age (Female) | 50.3   | 30.2    | 36.9     |

| HOUSEHOLDS & INCOME | 1 MILE    | 5 MILES   | 10 MILES  |
|---------------------|----