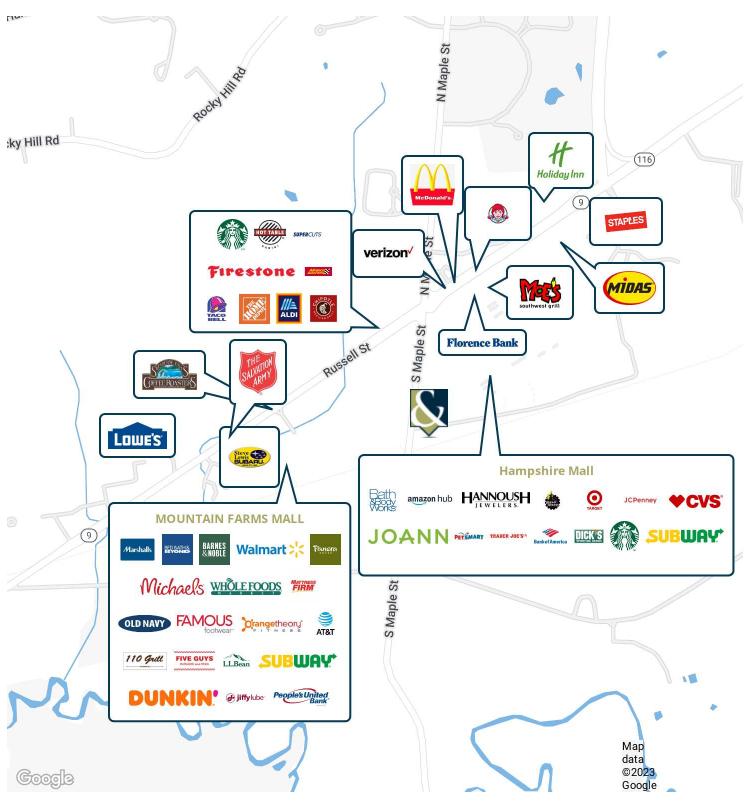

### **RETAILER MAP**

10 South Maple Street Hadley, MA 01035

William Low, Jr.
President
413.237.9692
bill@lowpicard.com