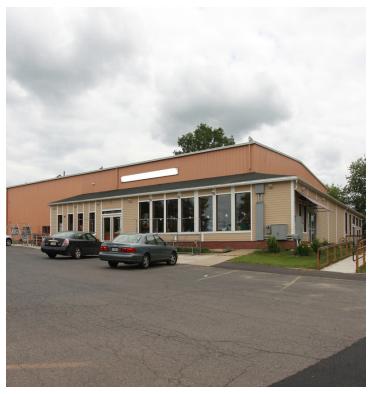

# RETAIL/OFFICE BUILDING

10 South Maple Street Hadley, MA 01035

**L&P Commercial** 200 North Main Street, Suite 3 413.595.8008 | lowpicard.com

#### **RETAIL/OFFICE BUILDING**

10 South Maple Street Hadley, MA 01035

#### **PROPERTY OVERVIEW**

L&P Commercial is proud to offer for lease, 10 Maple Street in Hadley. The second floor of this building can be leased, 5,000 square feet expandable to 10,000 square feet for office. South Maple Street in Hadley runs perpendicular to Route 9 in Hadley. The first floor is occupied by Maple Farms market. The property is located a quarter mile from recent developments of LL Bean, 110 Grill, Trader Joes, and Five Guys Burgers and sits on 3.89 acres and it abuts the Norwottuck Rail Trail. There is three-phase power and 600 amps of power. This location is in the premier retail corridor connecting Northampton and Amherst. Known as the Five College Area, the property is 3 miles from the University of Massachusetts and 2.5 to Amherst College.