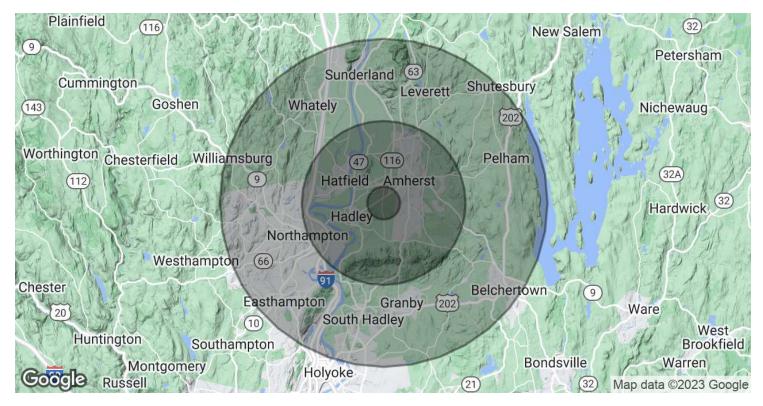

#### **DEMOGRAPHICS**

10 South Maple Street Hadley, MA 01035

| POPULATION           | 1 MILE | 5 MILES | 10 MILES |
|----------------------|--------|---------|----------|
| Total Population     | 690    | 55,349  | 153,015  |
| Average age          | 46.0   | 29.4    | 35.9     |
| Average age (Male)   | 42.6   | 28.8    | 36.1     |
| Average age (Female) | 50.3   | 30.2    | 36.9     |

| HOUSEHOLDS & INCOME | 1 MILE    | 5 MILES   | 10 MILES  |
|---------------------|-----------|-----------|-----------|
| Total households    | 263       | 14,194    | 55,729    |
| # of persons per HH | 2.6       | 3.9       | 2.7       |
| Average HH income   | \$74,542  | \$77,871  | \$73,599  |
| Average house value | \$336,935 | \$338,212 | \$292,963 |