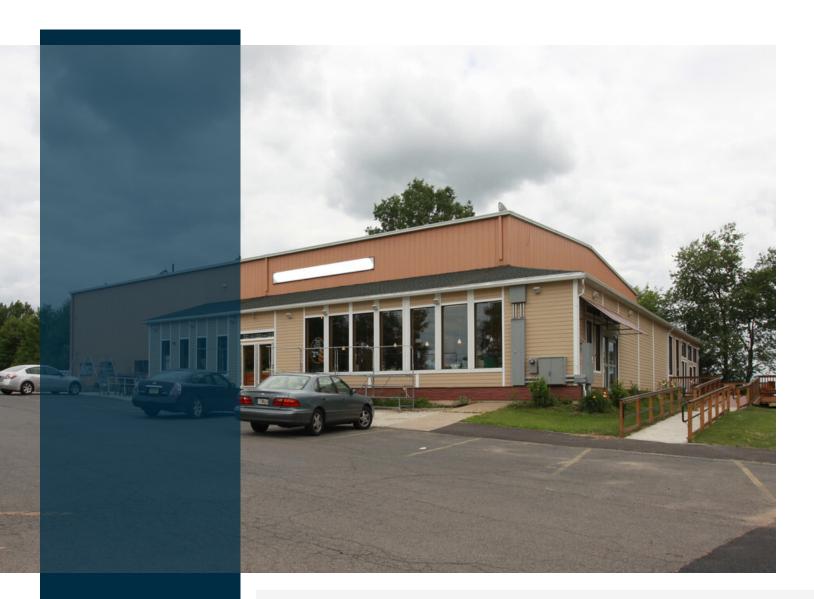

# RETAIL/OFFICE BUILDING

10 South Maple Street Hadley, MA 01035

**L&P Commercial** 200 North Main Street, Suite 3 413.595.8008 | lowpicard.com

#### **RETAIL/OFFICE BUILDING**

10 South Maple Street Hadley, MA 01035

#### **PROPERTY OVERVIEW**

L&P Commercial is proud to offer for lease, 10 Maple Street in Hadley. The second floor of this building can be leased, 5,000 square feet expandable to 10,000 square feet for office. South Maple Street in Hadley runs perpendicular to Route 9 in Hadley. The first floor is occupied by Maple Farms market. The property is located a quarter mile from recent developments of LL Bean, 110 Grill, Trader Joes, and Five Guys Burgers and sits on 3.89 acres and it abuts the Norwottuck Rail Trail. There is three-phase power and 600 amps of power. This location is in the premier retail corridor connecting Northampton and Amherst. Known as the Five College Area, the property is 3 miles from the University of Massachusetts and 2.5 to Amherst College.