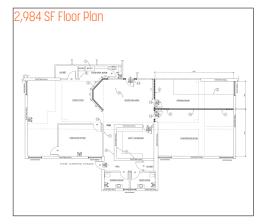

## 2,984 SF Suite:

- Large reception/open floor plan
- Three offices/conference room
- (2) Private restrooms
- Storage/supply room
- Kitchenette