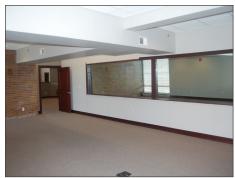

## 2,984 SF Suite:

- Large reception/open floor plan
- Three offices/conference room
- (2) Private restrooms
- Storage/supply room
- Kitchenette

## 1,770 SF Suite:

- Reception area
- Three offices/conference room
- Private restrooms
- Breakroom/storage area
- Kitchenette
- Additional 500 SF basement storage space
- Private side entrance