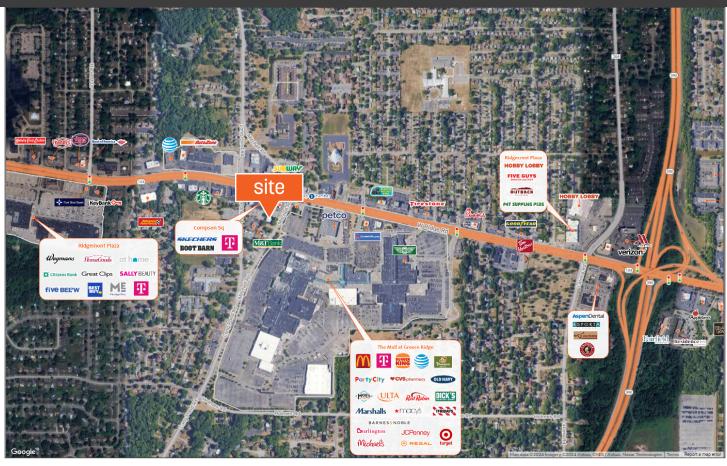

### **PROPERTY HIGHLIGHTS**

Caliber Commercial Brokerage is pleased to represent this well-positioned office property located in Compson Square Shopping Center, in one of Rochester's largest retail corridors at W Ridge Rd and Mitchell Rd in Greece, NY.

• 1,770 SF and 2,984 SF offices suites with private offices & restrooms, conference rooms, kitchenettes and open

floor plans

- Close proximity to I-390
- Ample Parking and on bus line
- Adjacent to The Mall at Greece Ridge with big box retail and restaurants nearby
- Neighboring tenants include Burke & Bannayan Jewelers, CNB, Boot Barn, Sketchers, T-Mobile, Margarita's Mexican Cantina and M&T Bank.