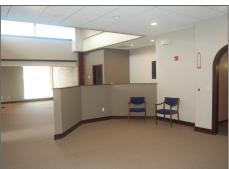

## 2,984 SF Suite:

- Large reception/open floor plan
- Three offices/conference room
- (2) Private restrooms
- Storage/supply room
- Kitchenette

## 1,770 SF Suite:

- Reception area
- Three offices/conference room
- Private restrooms
- Breakroom/storage area
- Kitchenette
- Additional 500 SF basement storage space
- Private side entrance