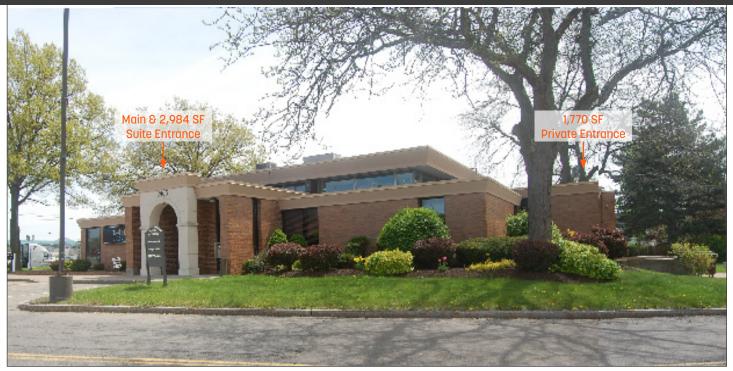

# **FOR LEASE**

2465 W RIDGE RD, ROCHESTER, NY 14626

**1,770 & 2,984** +/-SF AVAILABLE

30+ CAR PARKING

**\$22.00/**SF LEASE RATE

### **PROPERTY HIGHLIGHTS**

Caliber Commercial Brokerage is pleased to represent this well-positioned office property located in Compson Square Shopping Center, in one of Rochester's largest retail corridors at W Ridge Rd and Mitchell Rd in Greece, NY.

• 1,770 SF and 2,984 SF offices suites with private offices & restrooms, conference rooms, kitchenettes and open

floor plans

- Close proximity to I-390
- Ample Parking and on bus line
- Adjacent to The Mall at Greece Ridge with big box retail and restaurants nearby
- Neighboring tenants include Burke & Bannayan Jewelers, CNB, Boot Barn, Sketchers, T-Mobile, Margarita's Mexican Cantina and M&T Bank.

## 2,984 SF Suite:

- Large reception/open floor plan
- Three offices/conference room
- (2) Private restrooms
- Storage/supply room
- Kitchenette

## 1,770 SF Suite:

- Reception area
- Three offices/conference room
- Private restrooms
- Breakroom/storage area
- Kitchenette
- Additional 500 SF basement storage space
- Private side entrance