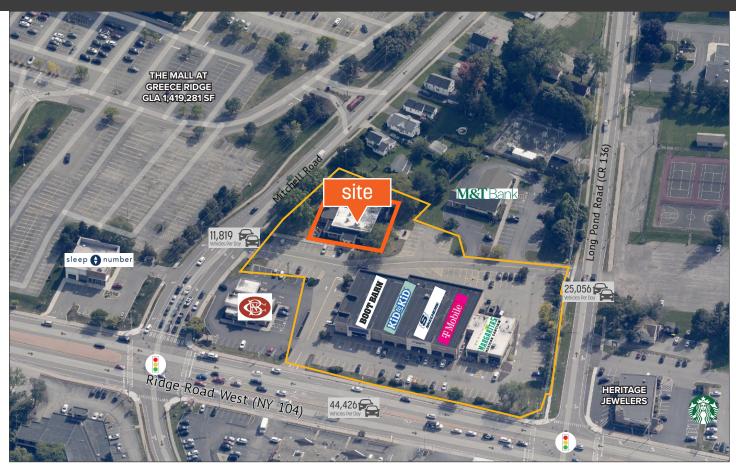

### **PROPERTY HIGHLIGHTS**

Caliber Commercial Brokerage is pleased to represent this well-positioned office property located in Compson Square Shopping Center, in one of Rochester's largest retail corridors at W Ridge Rd and Mitchell Rd in Greece, NY.

• 1,770 SF and 2,984 SF offices suites with private offices & restrooms, conference rooms, kitchenettes and open

floor plans

- Close proximity to I-390
- Ample Parking and on bus line
- Adjacent to The Mall at Greece Ridge with big box retail and restaurants nearby
- Neighboring tenants include Burke & Bannayan Jewelers, CNB, Boot Barn, Sketchers, T-Mobile, Margarita's Mexican Cantina and M&T Bank.