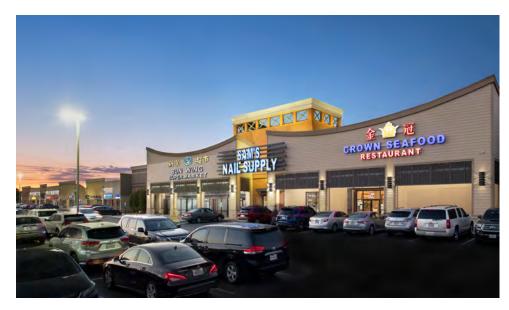

### **OFFERING SUMMARY**

| Available SF:     | 2,000 SF, and 3,295 SF Available Inline Plus 5,300 SF Pad Site                       |
|-------------------|--------------------------------------------------------------------------------------|
| Building Size:    | 117,592 SF                                                                           |
| Vehicles Per Day: | 74,000 VPD                                                                           |
| Major Tenants:    | Crown Seafood Restaurant (Houston's #1 dim sum restaurant); Kpot; Sam's Nail Supply. |