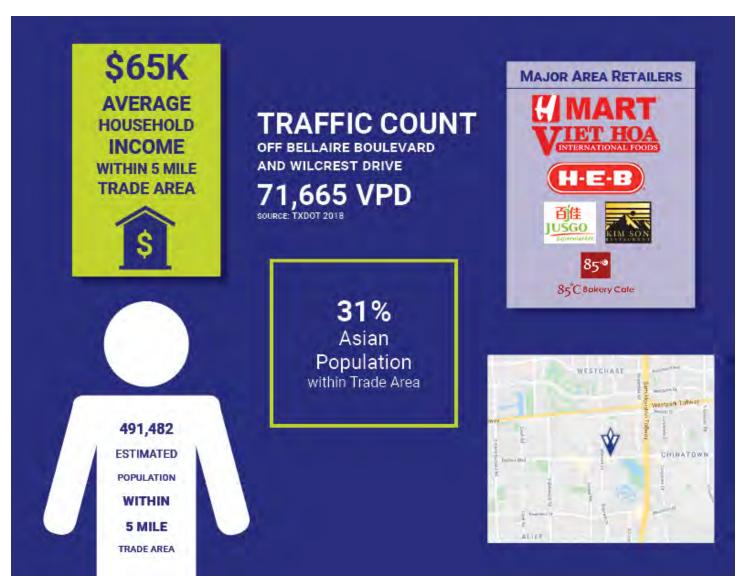

### **OFFERING SUMMARY**

| Available SF:     | 2,000 SF, and 3,295 SF Available Inline Plus 5,300 SF Pad Site                       |
|-------------------|--------------------------------------------------------------------------------------|
| Building Size:    | 117,592 SF                                                                           |
| Vehicles Per Day: | 74,000 VPD                                                                           |
| Major Tenants:    | Crown Seafood Restaurant (Houston's #1 dim sum restaurant); Kpot; Sam's Nail Supply. |

| DEMOGRAPHICS      | 1 MILE   | 3 MILES  | 5 MILES  |  |
|-------------------|----------|----------|----------|--|
| Average HH Income | \$52,108 | \$52,619 | \$64,566 |  |
| Total Population  | 20,544   | 233,908  | 572,765  |  |
| Total Households  | 7,223    | 97,313   | 238,646  |  |

| POPULATION                            | 1 MILE              | 3 MILES               | 5 MILES                |
|---------------------------------------|---------------------|-----------------------|------------------------|
| Total population                      | 20,544              | 233,908               | 572,765                |
| Median age                            | 33.4                | 33.3                  | 34.3                   |
| Median age (Male)                     | 31.4                | 32.1                  | 33.0                   |
| Median age (Female)                   | 37.9                | 34.3                  | 35.0                   |
|                                       |                     |                       |                        |
| HOUSEHOLDS & INCOME                   | 1 MILE              | 3 MILES               | 5 MILES                |
| HOUSEHOLDS & INCOME  Total households | <b>1 MILE</b> 7,223 | <b>3 MILES</b> 97,313 | <b>5 MILES</b> 238,646 |
|                                       |                     |                       |                        |
| Total households                      | 7,223               | 97,313                | 238,646                |