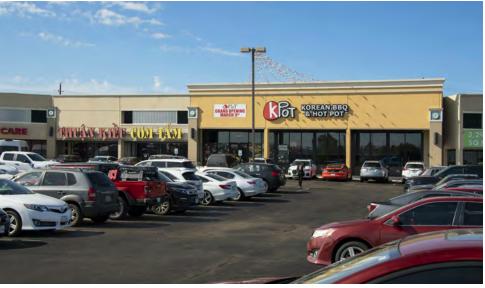

### **OFFERING SUMMARY**

| Available SF:     | 2,000 SF, and 3,295 SF Available Inline Plus 5,300 SF Pad Site                       |
|-------------------|--------------------------------------------------------------------------------------|
| Building Size:    | 117,592 SF                                                                           |
| Vehicles Per Day: | 74,000 VPD                                                                           |
| Major Tenants:    | Crown Seafood Restaurant (Houston's #1 dim sum restaurant); Kpot; Sam's Nail Supply. |