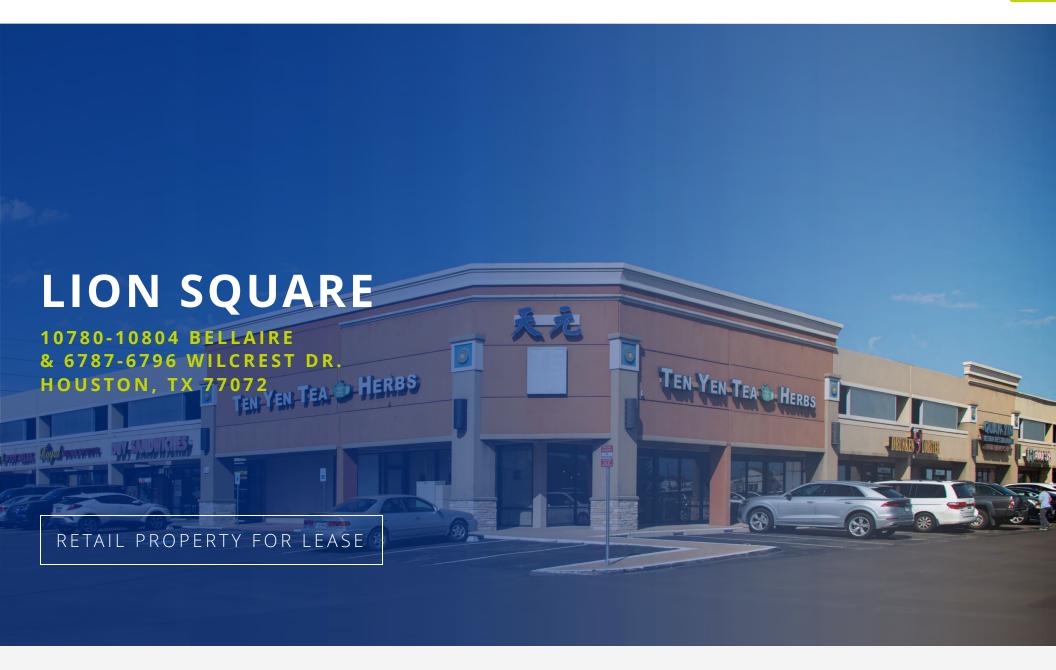

WENDELL NAULT

CROWN SEAFOOD RESTAURANT ANCHORED | 10780-10804 BELLAIRE & 6787-6796 WILCREST DR., HOUSTON, TX 77072

## PROPERTY DESCRIPTION

- In the heart of Little Saigon Houston.
- Dense Asian population & High Traffic Count on Bellaire Blvd
- Located at the intersection of Bellaire Blvd & Wilcrest Dr.
- Pad Building Available!

### **PROPERTY HIGHLIGHTS**

- Located in the Dense Asian population & High traffic volumes on Bellaire Blvd
- Easy access to Beltway 8 & Westpark Toll Way
- New Redevelopment Retail Coming Soon