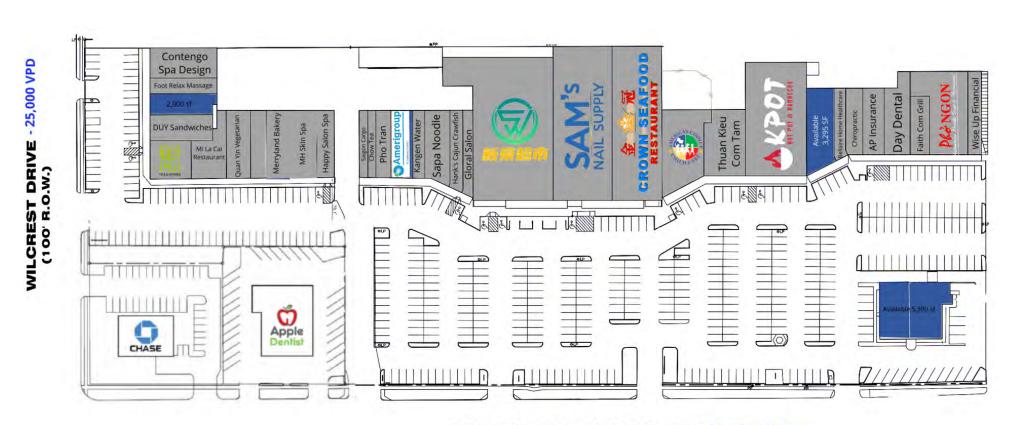

### **OFFERING SUMMARY**

| Available SF:     | 2,000 SF, and 3,295 SF Available Inline Plus 5,300 SF Pad Site                       |
|-------------------|--------------------------------------------------------------------------------------|
| Building Size:    | 117,592 SF                                                                           |
| Vehicles Per Day: | 74,000 VPD                                                                           |
| Major Tenants:    | Crown Seafood Restaurant (Houston's #1 dim sum restaurant); Kpot; Sam's Nail Supply. |

### **WENDELL NAULT**

CROWN SEAFOOD RESTAURANT ANCHORED | 10780-10804 BELLAIRE & 6787-6796 WILCREST DR., HOUSTON, TX 77072

BELLAIRE BOULEVARD - 50,000 VPD (120' R.O.W.)