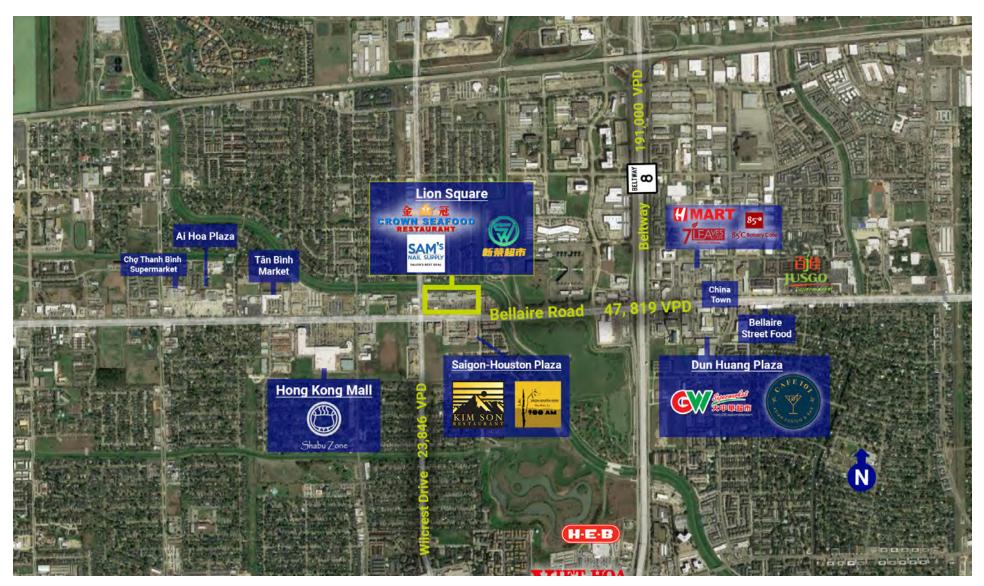

## PROPERTY DESCRIPTION

- In the heart of Little Saigon Houston.
- Dense Asian population & High Traffic Count on Bellaire Blvd
- Located at the intersection of Bellaire Blvd & Wilcrest Dr.
- Pad Building Available!

### **PROPERTY HIGHLIGHTS**

- Located in the Dense Asian population & High traffic volumes on Bellaire Blvd
- Easy access to Beltway 8 & Westpark Toll Way
- New Redevelopment Retail Coming Soon