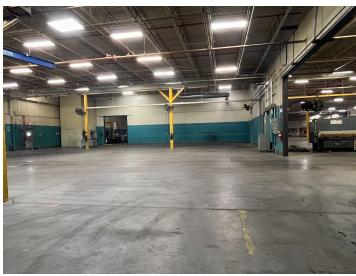

## **PROPERTY PHOTOS**

## **PROPERTY HIGHLIGHTS**

- Only one space remaining
- 0.5 miles to I-65
- · Wet sprinkler system
- 25,000 sf available
- (1) dock door
- · (1) drive-in door shared
- 14' clear height
- Absolute Gross Lease, rate includes expenses and utilities