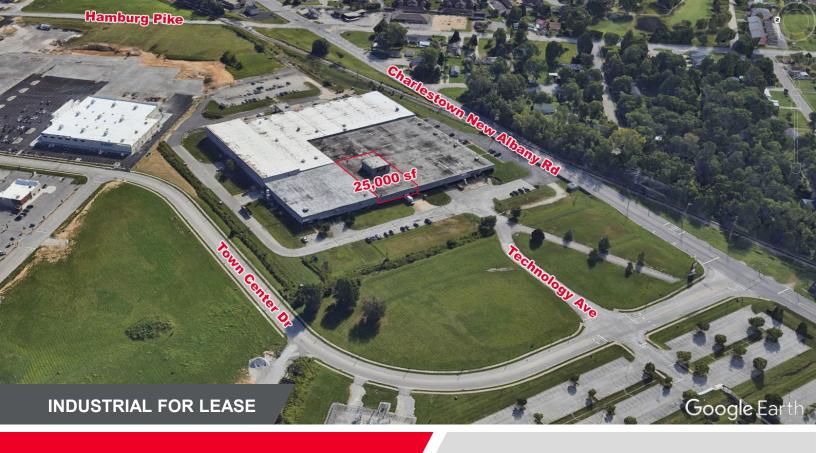

# 100 TECHNOLOGY AVENUE

Jeffersonville, IN 47130

25,000 SF AVAILABLE

## **PROPERTY HIGHLIGHTS**

- Only one space remaining
- 0.5 miles to I-65
- · Wet sprinkler system
- 25,000 sf available
- (1) dock door
- · (1) drive-in door shared
- 14' clear height
- Absolute Gross Lease, rate includes expenses and utilities