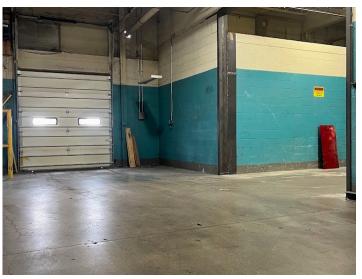

## **PROPERTY PHOTOS**

## **PROPERTY HIGHLIGHTS**

- Only one space remaining
- 0.5 miles to I-65
- · Wet sprinkler system
- 25,000 sf available
- (1) dock door
- · (1) drive-in door shared
- 14' clear height
- Absolute Gross Lease, rate includes expenses and utilities