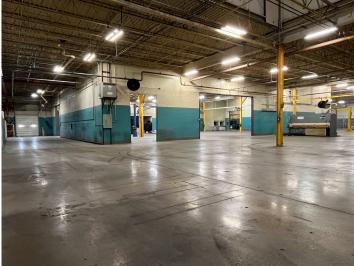

## **PROPERTY PHOTOS**

## **PROPERTY HIGHLIGHTS**

- Only one space remaining
- 0.5 miles to I-65
- · Wet sprinkler system
- 25,000 sf available
- (1) dock door
- · (1) drive-in door shared
- 14' clear height
- Absolute Gross Lease, rate includes expenses and utilities